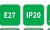

Beam angle of light: 150 ° Type of shaft: E27 Number of LEDs: 28 LED type: SMD 5630 Degree of protection: IP20

Coefficient of color rendering index (Ra): ≥80

Power factor:> 0.5

Optimum operating conditions: -20 ° C ~ + 40 ° C