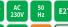

## Specyfication

Rated power: 13W

Rated voltage: AC 230V ~ 50Hz Color temperature: 3000K Light color: warm white Nominal life time: 30 000h Lumen Maintenance Factor Light at the end of the nominal

shelf life: 70%