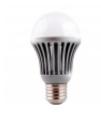

# Led bulb E27 ECO 13W SMART warm white - dimmable

| Price         | 22.97 Euro |  |  |
|---------------|------------|--|--|
| Availability  | On order   |  |  |
| Shipping time | 10 days    |  |  |
| Number        | 1247       |  |  |
| Manufacturer  | SMART      |  |  |

## **Product description**

The latest generation of LED bulb. Its unique design allows you to use it in the traditional electrical systems as well as systems with **dimmers**. With this functionality is widely used in systems such as **smart homes**. **FIBARO**, working with remote dimming systems.