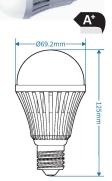

## Specyfication

Rated power: 13W

Rated voltage: AC 230V ~ 50Hz Color temperature: 3000K Light color: warm white Nominal life time: 30 000h Lumen Maintenance Factor Light at the end of the nominal

shelf life: 70%

Beam angle of light: 150 ° Type of shaft: E27 Number of LEDs: 28 LED type: SMD 5630 Degree of protection: IP20

Coefficient of color rendering index (Ra): ≥80

Power factor:> 0.5

Optimum operating conditions: -20 ° C ~ + 40 ° C