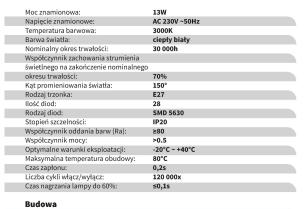

## Specyfication

Rated power: 13W

Rated voltage: AC 230V ~ 50Hz Color temperature: 3000K Light color: warm white Nominal life time: 30 000h Lumen Maintenance Factor Light at the end of the nominal

shelf life: 70%

Beam angle of light: 150 ° Type of shaft: E27 Number of LEDs: 28 LED type: SMD 5630 Degree of protection: IP20

Coefficient of color rendering index (Ra): ≥80

Power factor:> 0.5

Optimum operating conditions: -20 ° C ~ + 40 ° C

Maximum housing temperature: 80 ° C

Starting time: 0.2s

Number of cycles on / off: 120 000x Heating time to 60% of: ≤0,1s