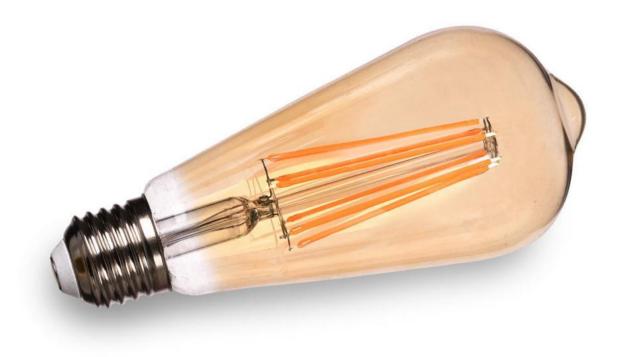

## LED Bulb - E27 COG 180-260V 6W 648lm 2200K ST64

| Price         | 8.66 Euro             |
|---------------|-----------------------|
| Availability  | Availability - 3 days |
| Shipping time | 24 hours              |
| Number        | 1826                  |
| Manufacturer  | Ledline               |

## **Product description**

Light color :: white heat No flicker: yes

Colour temperature :: 2200K The luminous flux of 648lm ::

Mount type :: E27

LED type :: COG LED Filament Supply voltage :: 180 ~ 260V Power consumption :: 6W

Beam angle :: 240 °

Dimensions (L. X w. X h.) :: 64 x 142 mm

:: Lifetime of 30 000 hours Packaged Weight :: 104g

Number of cycles on / off :: 50000 Warm-up time to 60% of :: 1 s

Coefficient of luminous flux of 30 000 h lighting :: 30%