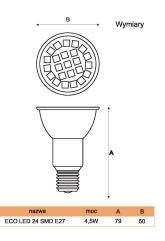

## ŻARÓWKA E27 24SMD5050 LIGHTECH ECO 4,5W

4,5 W 230V 50/60Hz 300 Im 3000K 30 000 h E27 clepty biaty IP44 / diody chroni szkiełko 5050 SMD Moc znamionowa: Napięcie znamionowe: Strumień świetlny: Temperatura barwowa: Żywotność: Rodzaj trzonka:

Barwa: Stopień ochrony: Rodzaj diody:

| moc  | barwa        | 9   | Temperatura<br>barwowa (K) | Strumień<br>świetlny (lm) |               |
|------|--------------|-----|----------------------------|---------------------------|---------------|
| 4,5W | ciepły biały | E27 | 3000                       | 300                       | 5903263462422 |