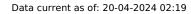

## Led bulb E14 4,5W 24SMD5050 SMART

| Price        | 5.90 Euro |
|--------------|-----------|
| Availability | On order  |
| Number       | 833       |
| Manufacturer | SMART     |

## **Product description**

Features:

Power Rating: 4.5 W

Rated voltage: 230V 50/60Hz Luminous flux: 300 lm Color temperature: 3000K Lifetime: 30 000 h

Cap type: E14
Colour: Warm White

Degree of protection: IP44 / diode protects the glass