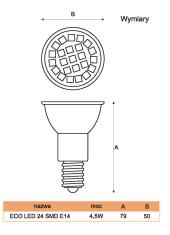

## **Product description**

Features:

Power Rating: 4.5 W

Rated voltage: 230V 50/60Hz Luminous flux: 300 lm Color temperature: 3000K Lifetime: 30 000 h

Cap type: E14
Colour: Warm White

Degree of protection: IP44 / diode protects the glass

## ŻARÓWKA E14 24SMD5050 LIGHTECH ECO 4,5W

4,5 W 230V 50/60Hz 300 Im 3000K 30 000 h E14 clepty biaty IP44 / diody chroni szkiełko 5050 SMD Moc znamionowa: Napięcie znamionowe: Strumień świetlny: Temperatura barwowa: Żywotność: Rodzaj trzonka:

Barwa: Stopień ochrony: Rodzaj diody:

| moc  | barwa        | <b>[</b> | Temperatura<br>barwowa (K) | Strumień<br>świetlny (lm) |               |
|------|--------------|----------|----------------------------|---------------------------|---------------|
| 4,5W | ciepły biały | E14      | 3000                       | 300                       | 5903263462439 |