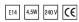

## Led bulb E14 4,5W 24SMD5050 SMART

| Price        | 5.90 Euro |
|--------------|-----------|
| Availability | On order  |
| Number       | 833       |
| Manufacturer | SMART     |

## **Product description**

Features:

Power Rating: 4.5 W

Rated voltage: 230V 50/60Hz Luminous flux: 300 lm Color temperature: 3000K Lifetime: 30 000 h

Cap type: E14
Colour: Warm White

Degree of protection: IP44 / diode protects the glass