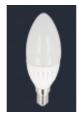

## LED Bulb - E14 - 170 $\sim$ 250V 9W 992Im 4000K white daily

| Price         | 5.25 Euro |
|---------------|-----------|
| Availability  | Available |
| Shipping time | 3 days    |
| Number        | 2333      |
| Manufacturer  | Ledline   |

## **Product description**

Light color: white daily

Color temperature of light: 4000K

Cap type: E14

Power supply: 170-250V Power consumption: 9 W Luminous flux: 992 Im Lighting angle: 220 ° LED type: SMD Lifetime: 30,000 hours