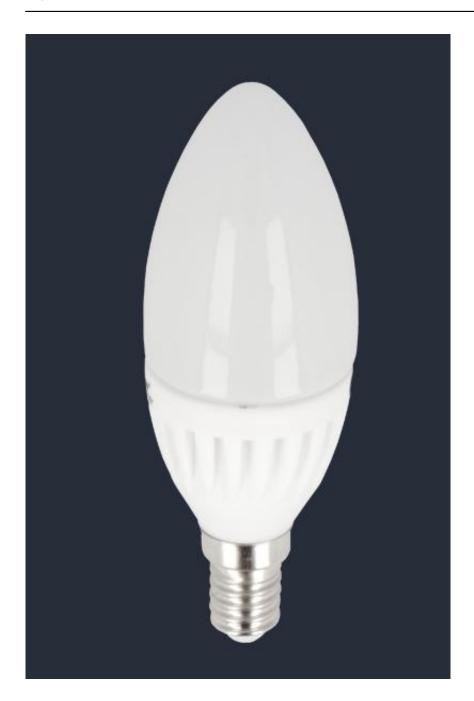

## LED Bulb - E14 - 170 $\sim$ 250V 9W 992Im 4000K white daily

| Price         | 5.25 Euro |
|---------------|-----------|
| Availability  | Available |
| Shipping time | 3 days    |
| Number        | 2333      |
| Manufacturer  | Ledline   |

## **Product description**

Light color: white daily

Color temperature of light: 4000K

Cap type: E14

Power supply: 170-250V Power consumption: 9 W Luminous flux: 992 Im Lighting angle: 220 ° LED type: SMD Lifetime: 30,000 hours