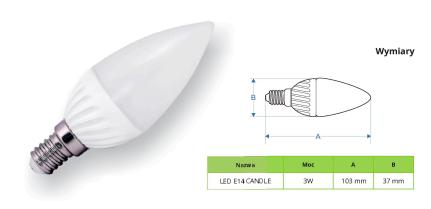

## **LED E14 CANDLE 3W**

Napięcie znamionowe: Temperatura barwowa: Żywotność: Rodzaj trzonka: Barwa: Stopień ochrony: Współczynnik oddania barw: Współczynnik mocy: Temperatura pracy: Maks. temp. obudowy:

100-240V ~50/60Hz 3000K 30000h E14 cieply biały IP44 >70 0.3 -20°C ~ +40°C <60°C

Obudowa: ceramiczna

| Мос | Barwa        | Temperatura<br>barwowa (K) | Strumień<br>świetlny (lm) | Skuteczność<br>świetlna (lm/W) |               |
|-----|--------------|----------------------------|---------------------------|--------------------------------|---------------|
| 3W  | ciepły biały | 3000                       | 220                       | 73                             | 5903263463931 |