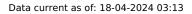

## Led bulb CANDLE E14 3W SMART

| Price        | 6.70 Euro |  |
|--------------|-----------|--|
| Availability | On order  |  |
| Number       | 835       |  |
| Manufacturer | SMART     |  |

## **Product description**

Features:

Rated voltage: 100-240V ~ 50/60Hz

Color temperature: 3000K

Lifespan: 30000h Cap type: E14 Colour: Warm White Degree of protection: IP44 Color rendering factor:> 70

Power factor: 0.3

Operating temperature: -20  $^{\circ}$  C  $^{\sim}$  +40  $^{\circ}$  C

Max temp housing: <60 ° C

Housing: Ceramic