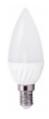

## Led bulb CANDLE E14 3W SMART

| Price        | 6.70 Euro |  |
|--------------|-----------|--|
| Availability | On order  |  |
| Number       | 835       |  |
| Manufacturer | SMART     |  |

## **Product description**

Features:

Rated voltage: 100-240V ~ 50/60Hz

Color temperature: 3000K

Lifespan: 30000h Cap type: E14 Colour: Warm White Degree of protection: IP44 Color rendering factor:> 70

Power factor: 0.3

Operating temperature: -20  $^{\circ}$  C  $^{\sim}$  +40  $^{\circ}$  C

Max temp housing: <60 ° C

Housing: Ceramic