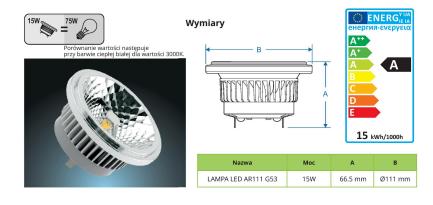

# **OŚWIETLENIE LED**

## **LAMPA LED AR111 G53 ECO 15W**

12 DC/AC ~ 50/60Hz 2700K

Napięcie znamionowe:
Temperatura barwowa:
Barwa:
Nominalny okres trwałości:
Współczynnik zachowania strumienia
świetlnego na zakończenie
nominalnego okresu trwałości:
Kat świecenia:
Rodzaj diod:
Rodzaj trzonka:
Ilość dłod:
Rodzaj diod:
Stopień szczelności:
Współczynnik oddania barw (Ra):
Współczynnik mocy:
Optymalne warunki eksploatacji:
Maks. temp. obudowy:
Czas zapłonu:

12 DC/AC −5
2700

40°

85 000

40°

653

Ilość dłod:
Ilość włożenie
Ilość włoże SCOB IP20 ≥80 >0.92 -25°C ~ +40°C 75°C

Czas zapłonu: Liczba cykli włącz/wyłącz: Czas nagrzania lampy do 60%: 0,2s 180000x ≤0,1s

**Budowa** a: stop aluminium

| Мос | Barwa        | Trzonek | Temperatura<br>barwowa (K) | Strumień<br>świetlny (lm) | Skuteczność<br>świetlna (lm/W) | Kąt<br>świecenia |               |
|-----|--------------|---------|----------------------------|---------------------------|--------------------------------|------------------|---------------|
| 15W | ciepły biały | G53     | 2700                       | 680                       | 46                             | 40°              | 5903263465003 |