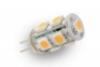

## LED Bulb - 9 - SMD5050 - G4 - 12V - 1.8 W - warm white - pistil

| Price         | 3.10 Euro             |
|---------------|-----------------------|
| Availability  | Availability - 3 days |
| Shipping time | 3 days                |
| Number        | 892                   |
| Manufacturer  | Ledline               |

## **Product description**

Colour temperature: 3000 - 3500K

Luminous flux: 125lm Number of LED: 9 Type of fitting: G4 Voltage: 12V DC

Power Consumption: 1.8 W LED type: SMD5050 Viewing angle: 270 °

Dimensions (L x W x H): 12.7 x 34 (mm)