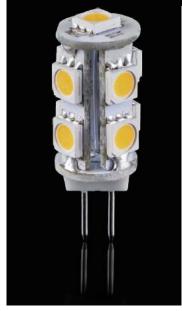

## LED Bulb - 9 - SMD5050 - G4 - 12V - 1.8 W - warm white - pistil

| Price         | 3.10 Euro             |
|---------------|-----------------------|
| Availability  | Availability - 3 days |
| Shipping time | 3 days                |
| Number        | 892                   |
| Manufacturer  | Ledline               |

## **Product description**

Colour temperature: 3000 - 3500K

Luminous flux: 125lm Number of LED: 9 Type of fitting: G4 Voltage: 12V DC

Power Consumption: 1.8 W LED type: SMD5050 Viewing angle: 270 °

Dimensions (L x W x H): 12.7 x 34 (mm)