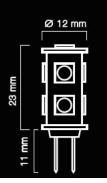

## **Product description**

Colour temperature: 3000 - 3500K

Luminous flux: 125lm Number of LED: 9 Type of fitting: G4 Voltage: 12V DC

Power Consumption: 1.8 W LED type: SMD5050 Viewing angle: 270 °

Dimensions (L x W x H): 12.7 x 34 (mm)