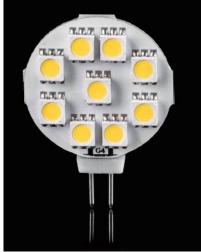

## LED Bulb - 9 - SMD5050 - G4 - 12V - 1.8 W - warm white

| Price         | 1.96 Euro |
|---------------|-----------|
| Availability  | Available |
| Shipping time | 48 hours  |
| Number        | 890       |
| Manufacturer  | Ledline   |

## Product description

Colour temperature: 3000 - 3500K Luminous flux: 125Im Number of LED: 9 Type of fitting: G4 Voltage: 12V DC / AC Power Consumption: 1.8 W LED type: SMD5050 Viewing angle: 120 ° Dimensions (L x W x H): 30 x 41 (mm) Lifespan: 30, 000 hours Packaged Weight: 5g Number of cycles on / off: 50000 Warm-up Time to 60% of: 1 s Stream factor świetlenego after 30 000 h light: 30% Color rendering index:  $\geq$  75 Starting time: 1.1 sec Lamp power factor  $\geq 0.5$ Cooperation with dimmer NOT Packaging: 200 pieces Light color: warm white