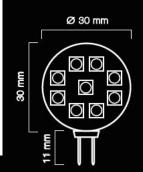

## Product description

Colour temperature: 3000 - 3500K Luminous flux: 125Im Number of LED: 9 Type of fitting: G4 Voltage: 12V DC / AC Power Consumption: 1.8 W LED type: SMD5050 Viewing angle: 120 ° Dimensions (L x W x H): 30 x 41 (mm) Lifespan: 30, 000 hours Packaged Weight: 5g Number of cycles on / off: 50000 Warm-up Time to 60% of: 1 s Stream factor świetlenego after 30 000 h light: 30% Color rendering index:  $\geq$  75 Starting time: 1.1 sec Lamp power factor  $\geq 0.5$ Cooperation with dimmer NOT Packaging: 200 pieces Light color: warm white