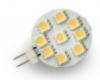

## LED Bulb - 9 - SMD5050 - G4 - 12V - 1.8 W - warm white

| Price         | 1.96 Euro |
|---------------|-----------|
| Availability  | Available |
| Shipping time | 48 hours  |
| Number        | 890       |
| Manufacturer  | Ledline   |

## Product description

Colour temperature: 3000 - 3500K Luminous flux: 125Im Number of LED: 9 Type of fitting: G4 Voltage: 12V DC / AC Power Consumption: 1.8 W LED type: SMD5050 Viewing angle: 120 ° Dimensions (L x W x H): 30 x 41 (mm) Lifespan: 30, 000 hours Packaged Weight: 5g Number of cycles on / off: 50000 Warm-up Time to 60% of: 1 s Stream factor świetlenego after 30 000 h light: 30% Color rendering index:  $\geq$  75 Starting time: 1.1 sec Lamp power factor  $\geq 0.5$ Cooperation with dimmer NOT Packaging: 200 pieces Light color: warm white