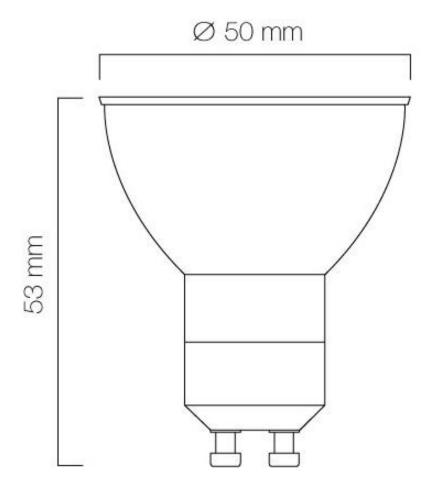

Dimensions (length x width x height) 54 x 50 mm

Lifespan: 30 000 hours Packaged Weight: 45g The number of cycles on / off:

50000

Warm-up time to 60% of: 1 s

Świetlenego stream factor of 30 000 h light: 30%