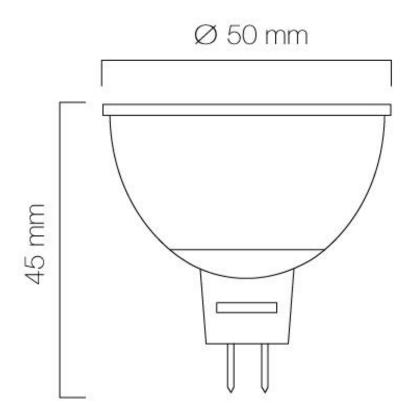

## Product description

Light color: warm white CCD converter: yes Colour temperature: 2700-3000K Luminous flux: 330lm Number of LEDs: 27 Mounting Type: MR16 Power supply: 10 ~ 18V DC / AC Power consumption: 4,5W LED type: SMD Beam angle: 120 ° Dimensions (length x width x height) 50 x 45 mm Lifespan: 30 000 hours Packaged Weight: 38g The number of cycles on / off: 50000 Warm-up time to 60% of: 1 s Świetlenego stream factor of 30 000 h light: 30% Starting time: 1.1 seconds Lamp Power Factor:  $\geq 0.5$ Cooperation with dimmer NO