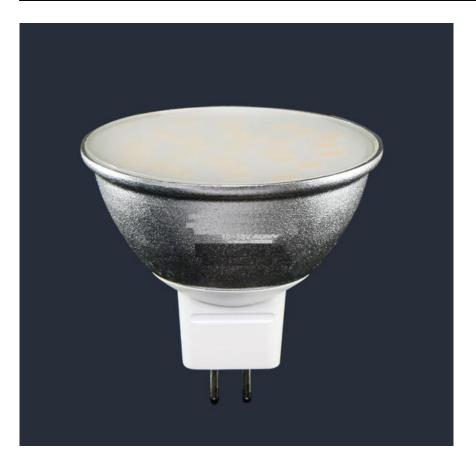

## LED Bulb - 27 SMD - GU10 - 230 - 4,5W - warm white

| Price         | 4.11 Euro             |
|---------------|-----------------------|
| Availability  | Availability - 3 days |
| Shipping time | 24 hours              |
| Number        | 1486                  |
| Manufacturer  | RESTAN                |

## Product description

Light color: warm white CCD converter: yes Colour temperature: 2700-3000K Luminous flux: 330lm Number of LEDs: 27 Mounting Type: MR16 Power supply: 10 ~ 18V DC / AC Power consumption: 4,5W LED type: SMD Beam angle: 120 ° Dimensions (length x width x height) 50 x 45 mm Lifespan: 30 000 hours Packaged Weight: 38g The number of cycles on / off: 50000 Warm-up time to 60% of: 1 s Świetlenego stream factor of 30 000 h light: 30% Starting time: 1.1 seconds Lamp Power Factor:  $\geq 0.5$ Cooperation with dimmer NO