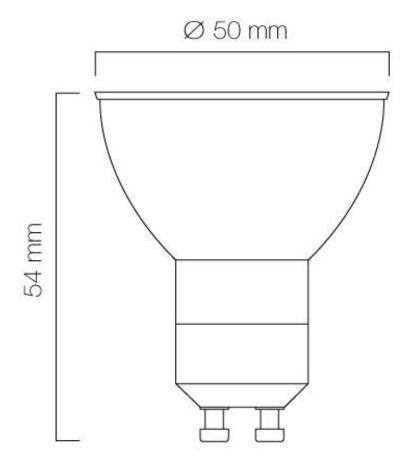

Dimensions (length x width x height) 53 x 50 mm

Lifespan: 30 000 hours Packaged Weight: 45g

The number of cycles on / off: 50000

Warm-up time to 60% of: 1 s

Świetlenego stream factor of 30 000 h light: 30%