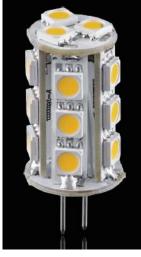

## LED Bulb - 18 - SMD5050 - G4 - 12V - 3,6 W - warm white - pistil

| Price         | 3.40 Euro             |
|---------------|-----------------------|
| Availability  | Availability - 3 days |
| Shipping time | 3 days                |
| Number        | 892                   |
| Manufacturer  | Ledline               |

## **Product description**

Colour temperature: 3000 - 3500K

Luminous flux: 125lm Number of LED: 9 Type of fitting: G4 Voltage: 12V DC

Power Consumption: 1.8 W LED type: SMD5050 Viewing angle: 270 °

Dimensions (L x W x H): 12.7 x 34 (mm)