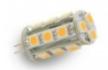

## LED Bulb - 18 - SMD5050 - G4 - 12V - 3,6 W - warm white - pistil

| Price         | 3.40 Euro             |
|---------------|-----------------------|
| Availability  | Availability - 3 days |
| Shipping time | 3 days                |
| Number        | 892                   |
| Manufacturer  | Ledline               |

## **Product description**

Colour temperature: 3000 - 3500K

Luminous flux: 125lm Number of LED: 9 Type of fitting: G4 Voltage: 12V DC

Power Consumption: 1.8 W LED type: SMD5050 Viewing angle: 270 °

Dimensions (L x W x H): 12.7 x 34 (mm)