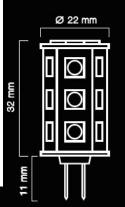

## **Product description**

Colour temperature: 3000 - 3500K

Luminous flux: 125lm Number of LED: 9 Type of fitting: G4 Voltage: 12V DC

Power Consumption: 1.8 W LED type: SMD5050 Viewing angle: 270 °

Dimensions (L x W x H): 12.7 x 34 (mm)