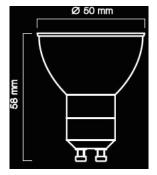

## **Product description**

Colour temperature: 3000 - 3500K

Luminous flux: 170lm Number of LEDs: 12 Type of fitting: GU10 Voltage: 230V AC

Power Consumption: 2.4 W LED type: SMD5050 Viewing angle: 120 °

Dimensions (L x W x H): 48.38 x 58 (mm)