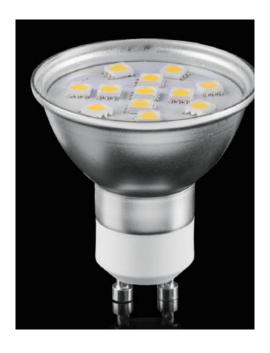

## **Product description**

Colour temperature: 3000 - 3500K

Luminous flux: 170lm Number of LEDs: 12 Type of fitting: GU10 Voltage: 230V AC

Power Consumption: 2.4 W LED type: SMD5050 Viewing angle: 120 °

Dimensions (L x W x H): 48.38 x 58 (mm)