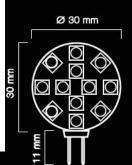

## Product description

Colour temperature: 3000 - 3500K Luminous flux: 170lm Number of LEDs: 12 Type of fitting: G4 Voltage: 12V DC / AC Power Consumption: 2.4 W LED type: SMD5050 Viewing angle: 120 ° Dimensions (L x W x H): 30 x 41 (mm) Lifespan: 30, 000 hours Packaged Weight: 7g Number of cycles on / off: 50000 Warm-up Time to 60% of: 1 s Stream factor świetlenego after 30 000 h light: 30% Color rendering index:  $\geq$  75 Starting time: 1.1 sec Lamp power factor  $\geq 0.5$ Cooperation with dimmer NOT Packaging: 200 pieces Light color: warm white