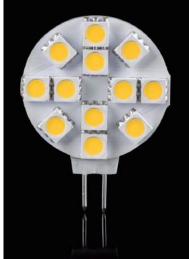

## LED Bulb - 12 - SMD5050 - G4 - 12V - 2.4 W - warm white

| Price         | 2.28 Euro             |
|---------------|-----------------------|
| Availability  | Availability - 3 days |
| Shipping time | 3 days                |
| Number        | 891                   |
| Manufacturer  | Ledline               |

## Product description

Colour temperature: 3000 - 3500K Luminous flux: 170lm Number of LEDs: 12 Type of fitting: G4 Voltage: 12V DC / AC Power Consumption: 2.4 W LED type: SMD5050 Viewing angle: 120 ° Dimensions (L x W x H): 30 x 41 (mm) Lifespan: 30, 000 hours Packaged Weight: 7g Number of cycles on / off: 50000 Warm-up Time to 60% of: 1 s Stream factor świetlenego after 30 000 h light: 30% Color rendering index:  $\geq$  75 Starting time: 1.1 sec Lamp power factor  $\geq 0.5$ Cooperation with dimmer NOT Packaging: 200 pieces Light color: warm white