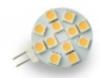

## LED Bulb - 12 - SMD5050 - G4 - 12V - 2.4 W - warm white

| Price         | 2.28 Euro             |
|---------------|-----------------------|
| Availability  | Availability - 3 days |
| Shipping time | 3 days                |
| Number        | 891                   |
| Manufacturer  | Ledline               |

## Product description

Colour temperature: 3000 - 3500K Luminous flux: 170lm Number of LEDs: 12 Type of fitting: G4 Voltage: 12V DC / AC Power Consumption: 2.4 W LED type: SMD5050 Viewing angle: 120 ° Dimensions (L x W x H): 30 x 41 (mm) Lifespan: 30, 000 hours Packaged Weight: 7g Number of cycles on / off: 50000 Warm-up Time to 60% of: 1 s Stream factor świetlenego after 30 000 h light: 30% Color rendering index:  $\geq$  75 Starting time: 1.1 sec Lamp power factor  $\geq 0.5$ Cooperation with dimmer NOT Packaging: 200 pieces Light color: warm white