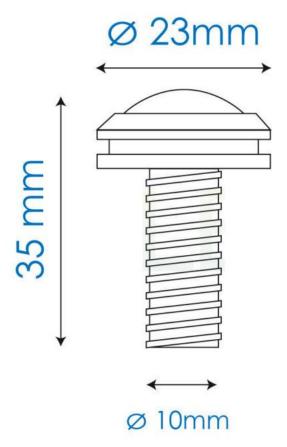

## **Product description**

Voltage: 12V DC

Colour temperature: 2700-3000K

Luminous flux: 150lm Power consumption: 2W

LED type: COB Beam angle: 120°

Dimensions (L. x W. x H.): 23 x 35 mm

Life span: 30 000 hours
Weight with packaging: 41g
Number of on/off cycles: 50000
Lamp warm-up time to 60%: 1 s
Luminous flux after 30 000 h: 30 %