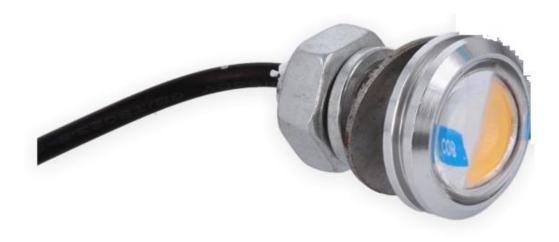

## Lamp Furniture - staircase LED COB 12V 2W warm white

| Price         | 9.31 Euro             |
|---------------|-----------------------|
| Availability  | Availability - 3 days |
| Shipping time | 48 hours              |
| Number        | 1926                  |
| Manufacturer  | SMART                 |

## **Product description**

Voltage: 12V DC

Colour temperature: 2700-3000K

Luminous flux: 150lm Power consumption: 2W

LED type: COB Beam angle: 120°

Dimensions (L. x W. x H.): 23 x 35 mm

Life span: 30 000 hours
Weight with packaging: 41g
Number of on/off cycles: 50000
Lamp warm-up time to 60%: 1 s
Luminous flux after 30 000 h: 30 %