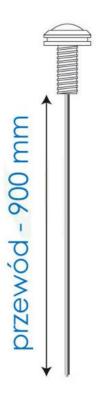

## **Product description**

Voltage: 12V DC

Colour temperature: 2700-3000K

Luminous flux: 150lm Power consumption: 2W

LED type: COB Beam angle: 120°

Dimensions (L. x W. x H.): 23 x 35 mm

Life span: 30 000 hours
Weight with packaging: 41g
Number of on/off cycles: 50000
Lamp warm-up time to 60%: 1 s
Luminous flux after 30 000 h: 30 %