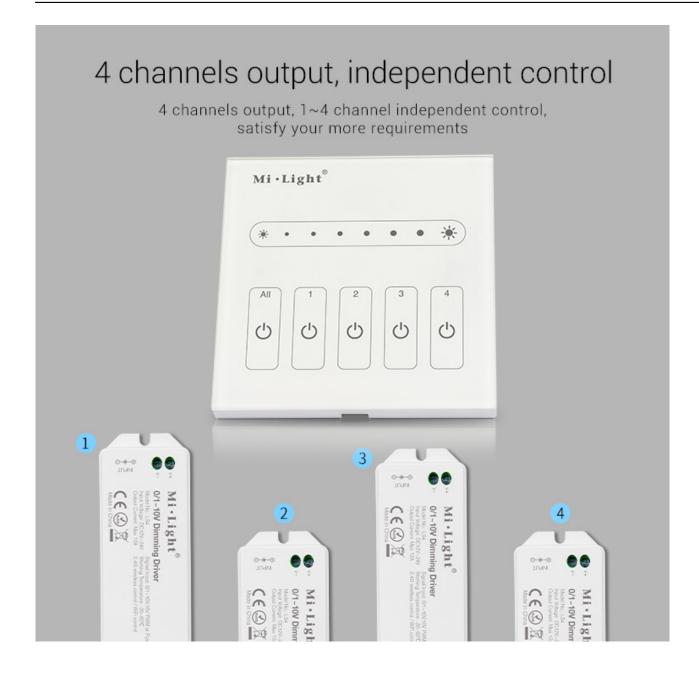

Link to the product: https://stair-lighting.com/l4-miboxer-4-channel-dimmer-010v-p-2122.html



#### L4 Miboxer - 4-channel dimmer 0~10V

| Price         | 38.80 Euro |
|---------------|------------|
| Availability  | Available  |
| Shipping time | 4 days     |
| Number        | 2122       |
| Manufacturer  | Mi.Light   |

#### **Product description**

Product Name: 4-Channel 0~10V Panel Dimmer

Model No.: L4

Input Voltage: AC100~240V

Output Voltage: 0~10V
Output Current: Max. 20mA/Channel Working Temperature: -20~60°C

Size: 86\*86\*28mm















### Sensitive touching

High precision Capacitive touch screen IC. Touch Screen is very stable



### High-end tempered glass panel





# Connection Diagram





## Installation / Dismantlement



Install the bottom case into the wall; Above are the standard bottom cases.



Fix the panel dimmer base on the bottom case with screw.



Clicks into the upper side of panel dimmer base, then press the lower side slightly to make it clicks into the base.



Plug into the below bayonet with a screwdriver, and upwarp screwdriver, then you can dismantle the controller.