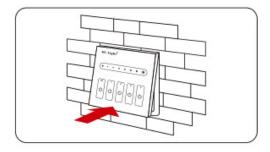

## Installation / Dismantlement

Install the bottom case into the wall; Above are the standard bottom cases.

Fix the panel dimmer base on the bottom case with screw.

Clicks into the upper side of panel dimmer base, then press the lower side slightly to make it clicks into the base.