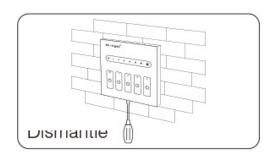

Plug into the below bayonet with a screwdriver, and upwarp screwdriver, then you can dismantle the controller.