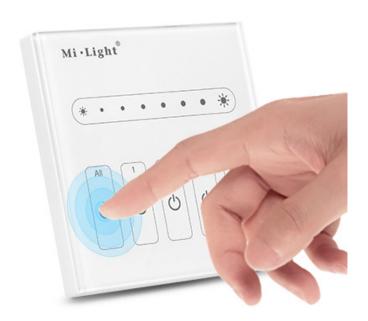

### Sensitive touching

High precision Capacitive touch screen IC. Touch Screen is very stable