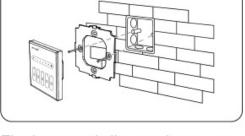

## Installation / Dismantlement

Install the bottom case into the wall; Above are the standard bottom cases.

Fix the panel dimmer base on the bottom case with screw.

Clicks into the upper side of panel dimmer base, then press the lower side slightly to make it clicks into the base.