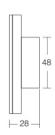

#### **Product description**

Product Name: 4-Channel 0~10V Panel Dimmer

Model No.: L4

Input Voltage: AC100~240V

Output Voltage: 0~10V
Output Current: Max. 20mA/Channel Working Temperature: -20~60°C

Size: 86\*86\*28mm