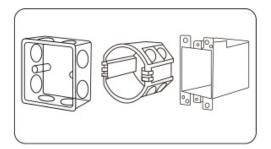

## Installation / Dismantlement

Install the bottom case into the wall; Above are the standard bottom cases.

Fix the panel dimmer base on the bottom case with screw.

Clicks into the upper side of panel dimmer base, then press the lower side slightly to make it clicks into the base.