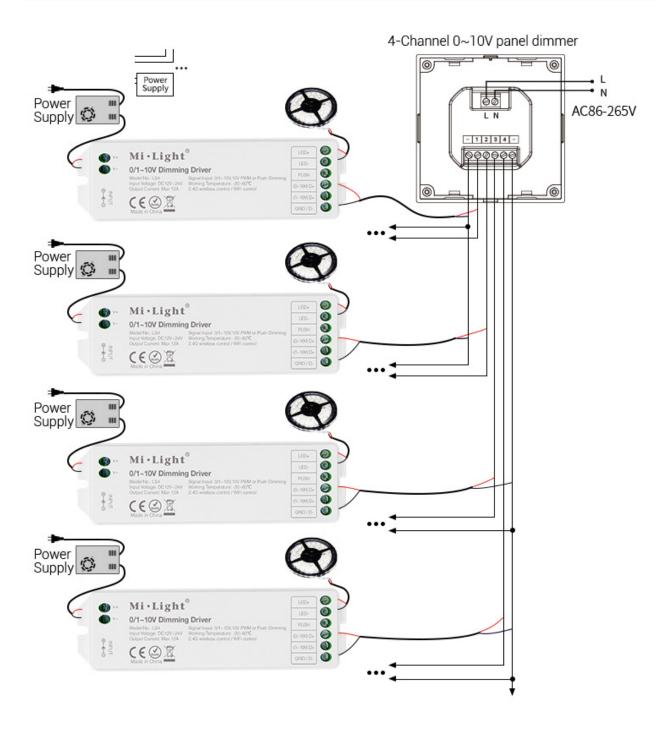

Link to the product: https://stair-lighting.com/l4-miboxer-4-channel-dimmer-010v-p-2122.html



#### L4 Miboxer - 4-channel dimmer 0~10V

| Price         | 38.80 Euro |
|---------------|------------|
| Availability  | Available  |
| Shipping time | 4 days     |
| Number        | 2122       |
| Manufacturer  | Mi.Light   |

#### **Product description**

Product Name: 4-Channel 0~10V Panel Dimmer

Model No.: L4

Input Voltage: AC100~240V

Output Voltage: 0~10V
Output Current: Max. 20mA/Channel Working Temperature: -20~60°C

Size: 86\*86\*28mm















### Sensitive touching

High precision Capacitive touch screen IC. Touch Screen is very stable



### High-end tempered glass panel





# Connection Diagram





## Installation / Dismantlement



Install the bottom case into the wall; Above are the standard bottom cases.



Fix the panel dimmer base on the bottom case with screw.



Clicks into the upper side of panel dimmer base, then press the lower side slightly to make it clicks into the base.



Plug into the below bayonet with a screwdriver, and upwarp screwdriver, then you can dismantle the controller.