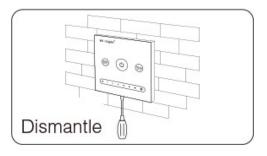

Plug into the below bayonet with a screwdriver, and upwarp screwdriver, then you can dismantle the controller.