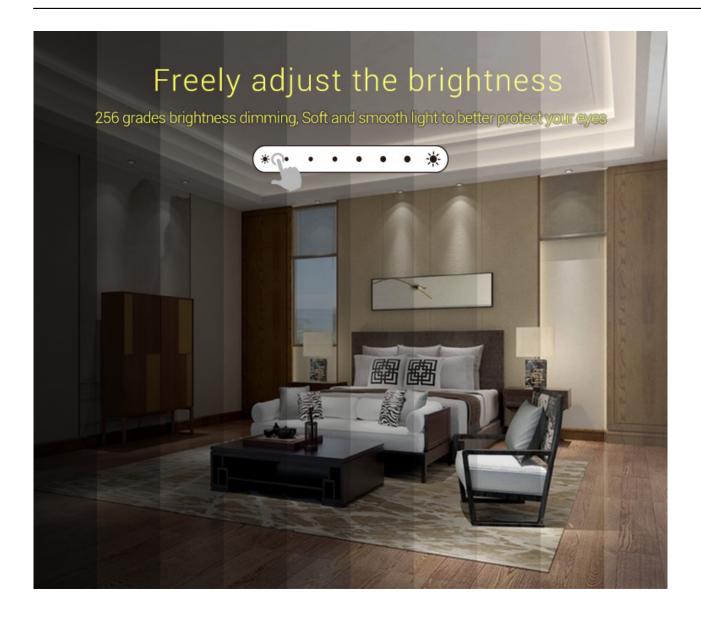

Link to the product: https://stair-lighting.com/l1-miboxer-1-channel-010v-panel-dimmer-p-2121.html



#### L1 Miboxer - 1-Channel 0~10V Panel Dimmer

| Price         | 34.15 Euro |
|---------------|------------|
| Availability  | Available  |
| Shipping time | 4 days     |
| Number        | 2121       |
| Manufacturer  | Mi.Light   |

#### **Product description**

Product Name: 1-Channel 0~10V Panel Dimmer

Model No.: L1

Input Voltage: AC100~240V

Output Voltage: 0~10V
Output Current: Max. 20mA/Channel Working Temperature: -20~60°C

Size: 86\*86\*28mm





0 ~ 10 V signal output Timing Delay Off
Function

256 grades brightness dimming











#### Sensitive touching

High precision Capacitive touch screen IC. Touch Screen is very stable



### High-end tempered glass panel

Tempered glass panel, scratching and crushing resistance





# Connection Diagram





## Installation / Dismantlement



Install the bottom case into the wall; Above are the standard bottom cases.



Fix the panel dimmer base on the bottom case with screw.



Clicks into the upper side of panel dimmer base, then press the lower side slightly to make it clicks into the base.



Plug into the below bayonet with a screwdriver, and upwarp screwdriver, then you can dismantle the controller.