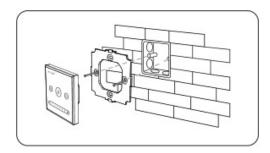

## Installation / Dismantlement

Install the bottom case into the wall; Above are the standard bottom cases.

Fix the panel dimmer base on the bottom case with screw.

Clicks into the upper side of panel dimmer base, then press the lower side slightly to make it clicks into the base.