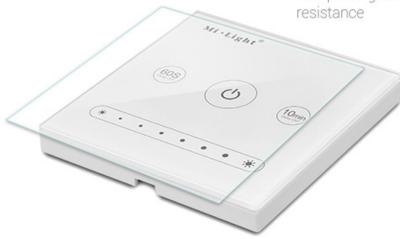

### High-end tempered glass panel

Tempered glass panel, scratching and crushing resistance