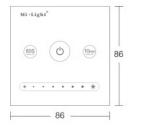

#### **Product description**

Product Name: 1-Channel 0~10V Panel Dimmer

Model No.: L1

Input Voltage: AC100~240V

Output Voltage: 0~10V
Output Current: Max. 20mA/Channel Working Temperature: -20~60°C

Size: 86\*86\*28mm