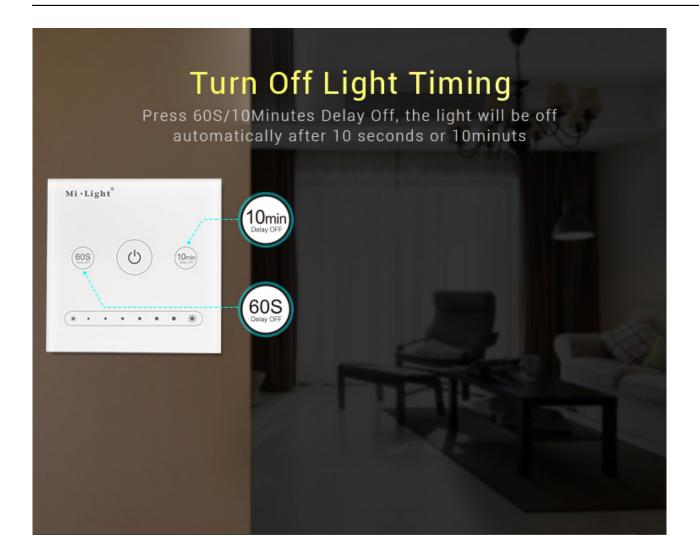

Link to the product: https://stair-lighting.com/l1-miboxer-1-channel-010v-panel-dimmer-p-2121.html



#### L1 Miboxer - 1-Channel 0~10V Panel Dimmer

| Price         | 34.15 Euro |
|---------------|------------|
| Availability  | Available  |
| Shipping time | 4 days     |
| Number        | 2121       |
| Manufacturer  | Mi.Light   |

#### **Product description**

Product Name: 1-Channel 0~10V Panel Dimmer

Model No.: L1

Input Voltage: AC100~240V

Output Voltage: 0~10V
Output Current: Max. 20mA/Channel Working Temperature: -20~60°C

Size: 86\*86\*28mm





0 ~ 10 V signal output Timing Delay Off
Function

256 grades brightness dimming











#### Sensitive touching

High precision Capacitive touch screen IC. Touch Screen is very stable



### High-end tempered glass panel

Tempered glass panel, scratching and crushing resistance





# Connection Diagram





## Installation / Dismantlement



Install the bottom case into the wall; Above are the standard bottom cases.



Fix the panel dimmer base on the bottom case with screw.



Clicks into the upper side of panel dimmer base, then press the lower side slightly to make it clicks into the base.



Plug into the below bayonet with a screwdriver, and upwarp screwdriver, then you can dismantle the controller.