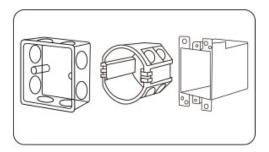

## Installation / Dismantlement

Install the bottom case into the wall; Above are the standard bottom cases.

Fix the panel dimmer base on the bottom case with screw.

Clicks into the upper side of panel dimmer base, then press the lower side slightly to make it clicks into the base.