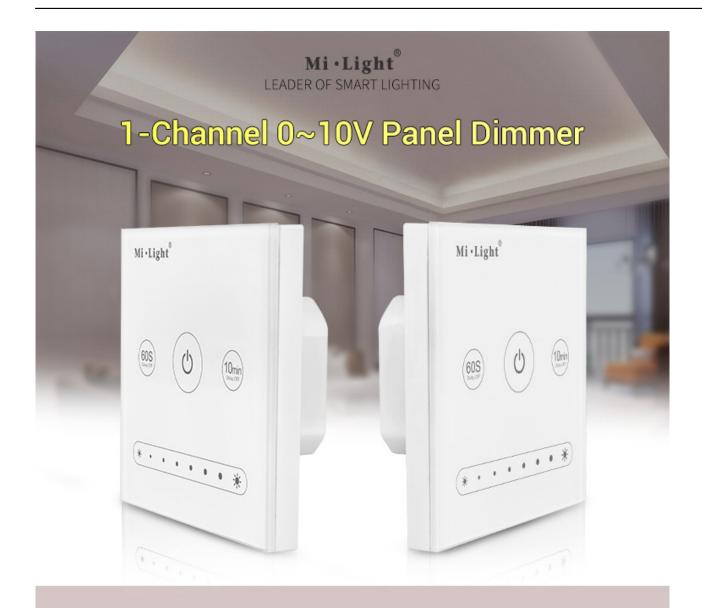

#### L1 Miboxer - 1-Channel 0~10V Panel Dimmer

| Price         | 34.15 Euro |
|---------------|------------|
| Availability  | Available  |
| Shipping time | 4 days     |
| Number        | 2121       |
| Manufacturer  | Mi.Light   |

#### **Product description**

Product Name: 1-Channel 0~10V Panel Dimmer

Model No.: L1

Input Voltage: AC100~240V

Output Voltage: 0~10V
Output Current: Max. 20mA/Channel Working Temperature: -20~60°C

Size: 86\*86\*28mm