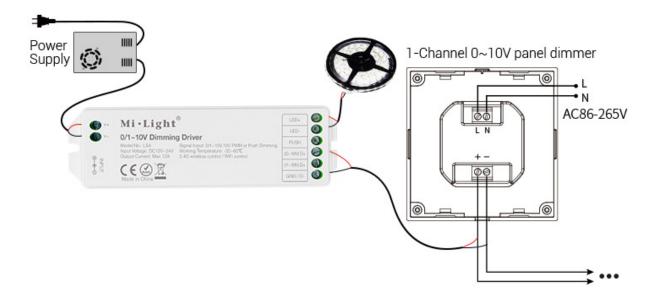

# Connection Diagram

#### **Product description**

Product Name: 1-Channel 0~10V Panel Dimmer

Model No.: L1

Input Voltage: AC100~240V

Output Voltage: 0~10V
Output Current: Max. 20mA/Channel Working Temperature: -20~60°C

Size: 86\*86\*28mm