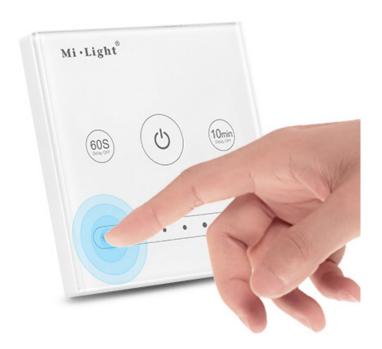

#### Sensitive touching

High precision Capacitive touch screen IC. Touch Screen is very stable

### High-end tempered glass panel

Tempered glass panel, scratching and crushing resistance