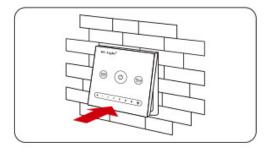

## Installation / Dismantlement

Install the bottom case into the wall; Above are the standard bottom cases.

Fix the panel dimmer base on the bottom case with screw.

Clicks into the upper side of panel dimmer base, then press the lower side slightly to make it clicks into the base.