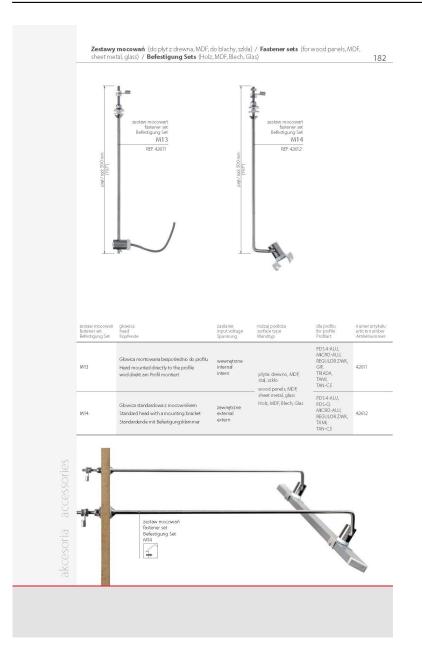

## Product description

K5 connector – element applied in M5 group fasteners.

| zawieszka wzdłużna<br>longitudina i fastener<br>Stromleitende Längsbefest igung | opis<br>description<br>Beschreibung                                                                                                                                            | numerarty<br>article num<br>Artikelnum  |
|---------------------------------------------------------------------------------|--------------------------------------------------------------------------------------------------------------------------------------------------------------------------------|-----------------------------------------|
| 131/5                                                                           | zawieszka wzdłużna do płyt flaritonowo-gipsowych zasilająca<br>longitudinał conductive fastener for drywali celings<br>Spannungsfuhrende Längsbefestigung für Trockenbaudecken | 42552                                   |
| T r                                                                             | zawieszka wzdłużna do płyt kartonowo-gipsowych<br>longitudinał Fastener for drywał ceilings<br>Längsbefestgung für Thockenbaudecken                                            | 1559                                    |
| 12N/7                                                                           | Zawieszka wzdłużna do muru, zasilająca<br>longitudinal conductive fastener for walls<br>Spannungsfultriende Längsbefestigung für Tiockerbauwände                               | 00093                                   |
| zawieszka poprzeczna<br>transverse fastener<br>Stromleitende Querbefestigung    | calis<br>description<br>Beschreibung                                                                                                                                           | numer arty<br>article num<br>Artikelnum |
| 12N/1                                                                           | zawieszka poprzeczna do płyt kartonowo-gipsowych, zasilająca<br>transverse conductive fastener fordrywali ceilings<br>Sparnungsführende Querbefestigung für Tiochenbaudecken   | 42553                                   |
| T- F                                                                            | zawiestka poprzeczna do płyt kartonowo-glipsowych<br>transverse Fastener for drywali celings<br>Querbefestigung für Thoclenbaudecken                                           | 42551                                   |
| INT A                                                                           | zawieszka poprzeczna do muru, zasikająca<br>conductive fastener for walis<br>Spannungsführende Querbefestigung für Tiochenbauwände                                             | 00097                                   |
|                                                                                 | pręty lub linki (stałowe; mosiężne)<br>iodo or wies (steel, bras)<br>Stabe aus stahidraht oder Messing                                                                         | <b>8</b> B                              |
| 12V<br>24V                                                                      |                                                                                                                                                                                | 0                                       |
| bieguna prądowego p                                                             | rozliwia przyłączenie zastania jednego<br>rzewodem, w sytuacji gdy nie ma dostępu<br>, do której jest mocowana. 360°                                                           |                                         |
| EN Conductive fastener w                                                        | nichallows for the connection of the power<br>reis no access to the other side of the board                                                                                    |                                         |
|                                                                                 |                                                                                                                                                                                |                                         |

generated by the shopGold

|                                    | and We consideration                                                                                                                                                                                                                                                                                                                                                                                                                                                                                                                                                                                                                                                                                                                                                                                                                                                                                                                                                                                                                                                                                                                                                                                                                                                                                                                                                                                                                                                                                                                                                                                                                                                                                                                                                                                                                                                                                                                                                                                                                                                                                                           |                                                                                                                                                                                 | The second second second second second            |
|------------------------------------|--------------------------------------------------------------------------------------------------------------------------------------------------------------------------------------------------------------------------------------------------------------------------------------------------------------------------------------------------------------------------------------------------------------------------------------------------------------------------------------------------------------------------------------------------------------------------------------------------------------------------------------------------------------------------------------------------------------------------------------------------------------------------------------------------------------------------------------------------------------------------------------------------------------------------------------------------------------------------------------------------------------------------------------------------------------------------------------------------------------------------------------------------------------------------------------------------------------------------------------------------------------------------------------------------------------------------------------------------------------------------------------------------------------------------------------------------------------------------------------------------------------------------------------------------------------------------------------------------------------------------------------------------------------------------------------------------------------------------------------------------------------------------------------------------------------------------------------------------------------------------------------------------------------------------------------------------------------------------------------------------------------------------------------------------------------------------------------------------------------------------------|---------------------------------------------------------------------------------------------------------------------------------------------------------------------------------|---------------------------------------------------|
| e conductive fas                   | ica 49, wzdłużna<br>itener, long itudinał<br>Längsbefestig ung                                                                                                                                                                                                                                                                                                                                                                                                                                                                                                                                                                                                                                                                                                                                                                                                                                                                                                                                                                                                                                                                                                                                                                                                                                                                                                                                                                                                                                                                                                                                                                                                                                                                                                                                                                                                                                                                                                                                                                                                                                                                 | opis<br>description<br>Beschreibung                                                                                                                                             | numerartykulu<br>article number<br>Artikelnummer  |
| zvily                              | e de la companya de l | zawieszka wzdłużna do płyt kartonowo-gipsowych, zasilająca<br>longitudinał conductiwe fasteren for drywall celifings<br>Spannungsfühiende Längsbefestigung für Trochenbaudechen | 42555                                             |
| NAY C                              |                                                                                                                                                                                                                                                                                                                                                                                                                                                                                                                                                                                                                                                                                                                                                                                                                                                                                                                                                                                                                                                                                                                                                                                                                                                                                                                                                                                                                                                                                                                                                                                                                                                                                                                                                                                                                                                                                                                                                                                                                                                                                                                                | zawieszka wzdłużna do muru, zasilająca<br>Iongitudinał conductive fastener for walis<br>Spannungsführende Längsbefestigung für Wände (Beton-Ziegel).                            | 42556                                             |
| conductive fas                     | ica 49. poprzeczna<br>tener, transverse<br>Querbefestigung                                                                                                                                                                                                                                                                                                                                                                                                                                                                                                                                                                                                                                                                                                                                                                                                                                                                                                                                                                                                                                                                                                                                                                                                                                                                                                                                                                                                                                                                                                                                                                                                                                                                                                                                                                                                                                                                                                                                                                                                                                                                     | opis<br>description<br>Bescheibung                                                                                                                                              | numer artykułu<br>article number<br>Artikelnummer |
| aver -                             | P                                                                                                                                                                                                                                                                                                                                                                                                                                                                                                                                                                                                                                                                                                                                                                                                                                                                                                                                                                                                                                                                                                                                                                                                                                                                                                                                                                                                                                                                                                                                                                                                                                                                                                                                                                                                                                                                                                                                                                                                                                                                                                                              | zawieszka poprzeczna do płyt kartonowo-gipsowych, zasilająca<br>transverse conductive fastener for drywali celings<br>Spannungsführende Quetbefestigung für Trockenbaudecken    | 42557                                             |
| 201                                | P                                                                                                                                                                                                                                                                                                                                                                                                                                                                                                                                                                                                                                                                                                                                                                                                                                                                                                                                                                                                                                                                                                                                                                                                                                                                                                                                                                                                                                                                                                                                                                                                                                                                                                                                                                                                                                                                                                                                                                                                                                                                                                                              | zawieszka poprzeczna do m uru, zasilająca<br>transverse conductive fastener for walls<br>Spannungsfühlende Querbefestigung für Wände (Beton-Zlegel)                             | 42558                                             |
| awieszka<br>astener<br>lefestigung | opis<br>description<br>Beschreibung                                                                                                                                                                                                                                                                                                                                                                                                                                                                                                                                                                                                                                                                                                                                                                                                                                                                                                                                                                                                                                                                                                                                                                                                                                                                                                                                                                                                                                                                                                                                                                                                                                                                                                                                                                                                                                                                                                                                                                                                                                                                                            | numer artykalu<br>ar inck en vimber<br>Arabiekummer                                                                                                                             |                                                   |
| <b>F</b>                           | zawieszka wzdłużna do blatu<br>longitudinał fastener<br>for courtetops<br>Langbefestigung<br>für Arbeitsplatten                                                                                                                                                                                                                                                                                                                                                                                                                                                                                                                                                                                                                                                                                                                                                                                                                                                                                                                                                                                                                                                                                                                                                                                                                                                                                                                                                                                                                                                                                                                                                                                                                                                                                                                                                                                                                                                                                                                                                                                                                | 1524                                                                                                                                                                            |                                                   |

-st

zawieszka poprzeczn transverse fastener for countertops Querbefestigung für Arbeitsplatten do blatu

00037

|                                                                                                                                                                                                                                                                                                                                                                                                                                                                                                                                                                                                                                                                                                                                                                                                                                                                                                                                                                                                                                                                                                                                                                                                                                                                                                                                                                                                                                                                                                                                                                                                                                                                                                                                                                                                                                                                                                                                                                                                                                                                                                                                                                                                                                                              |                                                                                                                                                                                                                                  | <u>6 mm</u><br><u>0637</u><br><u>077</u><br><u>077</u><br><u>077</u><br><u>077</u><br><u>077</u><br><u>077</u><br><u>077</u><br><u>077</u><br><u>077</u><br><u>077</u><br><u>077</u><br><u>077</u><br><u>077</u><br><u>077</u><br><u>077</u><br><u>077</u><br><u>077</u><br><u>077</u><br><u>077</u><br><u>077</u><br><u>077</u><br><u>077</u><br><u>077</u><br><u>077</u><br><u>077</u><br><u>077</u><br><u>077</u><br><u>077</u><br><u>077</u><br><u>077</u><br><u>077</u><br><u>077</u><br><u>077</u><br><u>077</u><br><u>077</u><br><u>077</u><br><u>077</u><br><u>077</u><br><u>077</u><br><u>077</u><br><u>077</u><br><u>077</u><br><u>077</u><br><u>077</u><br><u>077</u><br><u>077</u><br><u>077</u><br><u>077</u><br><u>077</u><br><u>077</u><br><u>077</u><br><u>077</u><br><u>077</u><br><u>077</u><br><u>077</u><br><u>077</u><br><u>077</u><br><u>077</u><br><u>077</u><br><u>077</u><br><u>077</u><br><u>077</u><br><u>077</u><br><u>077</u><br><u>077</u><br><u>077</u><br><u>077</u><br><u>077</u><br><u>077</u><br><u>077</u><br><u>077</u><br><u>077</u><br><u>077</u><br><u>077</u><br><u>077</u><br><u>077</u><br><u>077</u><br><u>077</u><br><u>077</u><br><u>077</u><br><u>077</u><br><u>077</u><br><u>077</u><br><u>077</u><br><u>077</u><br><u>077</u><br><u>077</u><br><u>077</u><br><u>077</u><br><u>077</u><br><u>077</u><br><u>077</u><br><u>077</u><br><u>077</u><br><u>077</u><br><u>077</u><br><u>077</u><br><u>077</u><br><u>077</u><br><u>077</u><br><u>077</u><br><u>077</u><br><u>077</u><br><u>077</u><br><u>077</u><br><u>077</u><br><u>077</u><br><u>077</u><br><u>077</u><br><u>077</u><br><u>077</u><br><u>077</u><br><u>077</u><br><u>077</u><br><u>077</u><br><u>077</u><br><u>077</u><br><u>077</u><br><u>077</u><br><u>077</u><br><u>077</u><br><u>077</u><br><u>077</u><br><u>077</u><br><u>077</u><br><u>077</u><br><u>077</u><br><u>077</u><br><u>077</u><br><u>077</u><br><u>077</u><br><u>077</u><br><u>077</u><br><u>077</u><br><u>077</u><br><u>077</u><br><u>077</u><br><u>077</u><br><u>077</u><br><u>077</u><br><u>077</u><br><u>077</u><br><u>077</u><br><u>077</u><br><u>077</u><br><u>077</u><br><u>077</u><br><u>077</u><br><u>077</u><br><u>077</u><br><u>077</u><br><u>077</u><br><u>077</u><br><u>077</u><br><u>077</u><br><u>077</u><br><u>077</u><br><u>077</u><br><u>077</u><br><u>077</u><br><u>077</u><br><u>077</u><br><u>077</u><br><u>077</u><br><u>077</u><br><u>077</u><br><u>077</u><br><u>077</u><br><u>077</u><br><u>077</u><br><u>077</u><br><u>077</u><br><u>077</u><br><u>077</u><br><u>077</u><br><u>077</u><br><u>077</u><br><u>077</u><br><u>077</u><br><u>077</u><br><u>077</u><br><u>077</u><br><u>077</u><br><u>077</u><br><u>077</u><br><u>077</u><br><u>077</u><br><u>077</u><br><u>077</u><br><u>077</u><br><u>077</u><br><u>077</u><br><u>077</u><br><u>077</u><br><u>077</u><br><u>077</u><br><u>077</u><br><u>077</u><br><u>077</u><br><u>077</u><br><u>077</u><br><u>077</u><br><u>077</u><br><u>077</u><br><u>077</u><br><u>077</u><br><u>077</u><br><u>077</u><br><u>077</u><br><u>077</u><br><u>077</u><br><u>077</u><br><u>077</u><br><u>077</u><br><u>077</u><br><u>077</u><br><u>077</u> <u>077</u><br><u>077</u><br><u>077</u><br><u>077</u><br><u>077</u><br><u>077</u><br><u>077</u><br><u>077</u><br><u>077</u><br><u>077</u><br><u>077</u><br><u>077</u><br><u>077</u><br><u>077</u><br><u>077</u><br><u>077</u><br><u>077</u><br><u>077</u><br><u>077</u><br><u>077</u><br><u>077</u><br><u>077</u><br><u>077</u><br><u>077</u><br><u>077</u><br><u>077</u><br><u>077</u><br><u>077</u><br><u>077</u><br><u>077</u><br><u>077</u><br><u>077</u><br><u>077</u><br><u>077</u><br><u>077</u><br><u>077</u><br><u>077</u><br><u>077</u><br><u>077</u><br><u>077</u><br><u>077</u><br><u>077</u><br><u>077</u><br><u>077</u><br><u>077</u><br><u>077</u><br><u>077</u><br><u>077</u><br><u>077</u><br><u>077</u><br><u>077</u><br><u>077</u><br><u>077</u><br><u>077</u><br><u>077</u><br><u>077</u><br><u>077</u><br><u>077</u><br><u>077</u><br><u>077</u><br><u>077</u><br><u>077</u><br><u>077</u><br><u>077</u><br><u>077</u><br><u>077</u><br><u>077</u><br><u>077</u><br><u>077</u><br><u>077</u><br><u>077</u><br><u>077</u><br><u>077</u><br><u></u> | Development of the second seco | 10<br>10<br>10<br>10<br>10<br>10<br>10<br>10<br>10<br>10 |
|--------------------------------------------------------------------------------------------------------------------------------------------------------------------------------------------------------------------------------------------------------------------------------------------------------------------------------------------------------------------------------------------------------------------------------------------------------------------------------------------------------------------------------------------------------------------------------------------------------------------------------------------------------------------------------------------------------------------------------------------------------------------------------------------------------------------------------------------------------------------------------------------------------------------------------------------------------------------------------------------------------------------------------------------------------------------------------------------------------------------------------------------------------------------------------------------------------------------------------------------------------------------------------------------------------------------------------------------------------------------------------------------------------------------------------------------------------------------------------------------------------------------------------------------------------------------------------------------------------------------------------------------------------------------------------------------------------------------------------------------------------------------------------------------------------------------------------------------------------------------------------------------------------------------------------------------------------------------------------------------------------------------------------------------------------------------------------------------------------------------------------------------------------------------------------------------------------------------------------------------------------------|----------------------------------------------------------------------------------------------------------------------------------------------------------------------------------------------------------------------------------|----------------------------------------------------------------------------------------------------------------------------------------------------------------------------------------------------------------------------------------------------------------------------------------------------------------------------------------------------------------------------------------------------------------------------------------------------------------------------------------------------------------------------------------------------------------------------------------------------------------------------------------------------------------------------------------------------------------------------------------------------------------------------------------------------------------------------------------------------------------------------------------------------------------------------------------------------------------------------------------------------------------------------------------------------------------------------------------------------------------------------------------------------------------------------------------------------------------------------------------------------------------------------------------------------------------------------------------------------------------------------------------------------------------------------------------------------------------------------------------------------------------------------------------------------------------------------------------------------------------------------------------------------------------------------------------------------------------------------------------------------------------------------------------------------------------------------------------------------------------------------------------------------------------------------------------------------------------------------------------------------------------------------------------------------------------------------------------------------------------------------------------------------------------------------------------------------------------------------------------------------------------------------------------------------------------------------------------------------------------------------------------------------------------------------------------------------------------------------------------------------------------------------------------------------------------------------------------------------------------------------------------------------------------------------------------------------------------------------------------------------------------------------------------------------------------------------------------------------------------------------------------------------------------------------------------------------------------------------------------------------------------------------------------------------------------------------------------------------------------------------------------------------------------------------------------------------------------------------------------------------------------------------------------------------------------------------------------------------------------------------------------------------------------------------------------------------------------------------------------------------------------------------------------------------------------------------------------------------------------------------------------------------------------------------------------------------------------------------------------------------------------------------------------------------------------------------------------------------------------------------------------------------------------------------------------------------------------------------------------------------------------------------------------------------------------------------------------------------------------------------------------------------------------------------------------------------------------------------------------------------------------|--------------------------------------------------------------------------------------------------------------------------------------------------------------------------------------------------------------------------------------------------------------------------------------------------------------------------------------------------------------------------------------------------------------------------------------------------------------------------------------------------------------------------------------------------------------------------------------------------------------------------------------------------------------------------------------------------------------------------------------------------------------------------------------------------------------------------------------------------------------------------------------------------------------------------------------------------------------------------------------------------------------------------------------------------------------------------------------------------------------------------------------------------------------------------------------------------------------------------------------------------------------------------------------------------------------------------------------------------------------------------------------------------------------------------------------------------------------------------------------------------------------------------------------------------------------------------------------------------------------------------------------------------------------------------------------------------------------------------------------------------------------------------------------------------------------------------------------------------------------------------------------------------------------------------------------------------------------------------------------------------------------------------------------------------------------------------------------------------------------------------------|----------------------------------------------------------|
| PL Zawieszki zasilające ZO skużą d<br>zawieszki mocowane są do pro                                                                                                                                                                                                                                                                                                                                                                                                                                                                                                                                                                                                                                                                                                                                                                                                                                                                                                                                                                                                                                                                                                                                                                                                                                                                                                                                                                                                                                                                                                                                                                                                                                                                                                                                                                                                                                                                                                                                                                                                                                                                                                                                                                                           | cable connecting the Li<br>ichtbare Kabelführung<br>o podwieszania i pod<br>vfilu za pośrednictwem i                                                                                                                             | sla LED z wysięgnikiem jest riewidoczny<br>Do strip with the am is out-of-sight<br><b>trzymy wania profili, a jednocześnie do poprowadzenia zas</b><br>mocownika.                                                                                                                                                                                                                                                                                                                                                                                                                                                                                                                                                                                                                                                                                                                                                                                                                                                                                                                                                                                                                                                                                                                                                                                                                                                                                                                                                                                                                                                                                                                                                                                                                                                                                                                                                                                                                                                                                                                                                                                                                                                                                                                                                                                                                                                                                                                                                                                                                                                                                                                                                                                                                                                                                                                                                                                                                                                                                                                                                                                                                                                                                                                                                                                                                                                                                                                                                                                                                                                                                                                                                                                                                                                                                                                                                                                                                                                                                                                                                                                                                                                                                              |                                                                                                                                                                                                                                                                                                                                                                                                                                                                                                                                                                                                                                                                                                                                                                                                                                                                                                                                                                                                                                                                                                                                                                                                                                                                                                                                                                                                                                                                                                                                                                                                                                                                                                                                                                                                                                                                                                                                                                                                                                                                                                                                |                                                          |
| W tym przypadku prąd jednego<br>EN Electricity conductive ZO faster<br>Fasteners are mounted to the p                                                                                                                                                                                                                                                                                                                                                                                                                                                                                                                                                                                                                                                                                                                                                                                                                                                                                                                                                                                                                                                                                                                                                                                                                                                                                                                                                                                                                                                                                                                                                                                                                                                                                                                                                                                                                                                                                                                                                                                                                                                                                                                                                        | b bieguna plynie po wy<br>ners are designed <b>for th</b><br>rofile with a mounting I<br>asteners are used for the<br>side of the LED flows al<br>(tig auch Strom zusgeführt,<br>lammern ausgeführt,<br>igt innerhalb der Hälten | siggnikum cowania<br>te suspension and support of the profiles, and also to provide<br>extander of power voltage of 12 and 24 V. One side of the LED is po<br>ong one arm.<br>ig.<br>                                                                                                                                                                                                                                                                                                                                                                                                                                                                                                                                                                                                                                                                                                                                                                                                                                                                                                                                                                                                                                                                                                                                                                                                                                                                                                                                                                                                                                                                                                                                                                                                                                                                                                                                                                                                                                                                                                                                                                                                                                                                                                                                                                                                                                                                                                                                                                                                                                                                                                                                                                                                                                                                                                                                                                                                                                                                                                                                                                                                                                                                                                                                                                                                                                                                                                                                                                                                                                                                                                                                                                                                                                                                                                                                                                                                                                                                                                                                                                                                                                                                          | de a supply of powe                                                                                                                                                                                                                                                                                                                                                                                                                                                                                                                                                                                                                                                                                                                                                                                                                                                                                                                                                                                                                                                                                                                                                                                                                                                                                                                                                                                                                                                                                                                                                                                                                                                                                                                                                                                                                                                                                                                                                                                                                                                                                                            | er to the LED strip.                                     |
| W tym przypadku prąd jednego<br>EN Electricity conductive 20 faster<br>Fasteners are mounted to the po-<br>internal electricity conductive f.<br>In this case, electricity from one<br>Die Die 20 Befestigung vird mit den N<br>Die Spannungsversorgung effo                                                                                                                                                                                                                                                                                                                                                                                                                                                                                                                                                                                                                                                                                                                                                                                                                                                                                                                                                                                                                                                                                                                                                                                                                                                                                                                                                                                                                                                                                                                                                                                                                                                                                                                                                                                                                                                                                                                                                                                                 | b bieguna plynie po wy<br>ners are designed <b>for th</b><br>rofile with a mounting I<br>asteners are used for the<br>side of the LED flows al<br>(tig auch Strom zusgeführt,<br>lammern ausgeführt,<br>igt innerhalb der Hälten | siggnikum cowania<br>te suspension and support of the profiles, and also to provide<br>extander of power voltage of 12 and 24 V. One side of the LED is po<br>ong one arm.<br>ig.<br>                                                                                                                                                                                                                                                                                                                                                                                                                                                                                                                                                                                                                                                                                                                                                                                                                                                                                                                                                                                                                                                                                                                                                                                                                                                                                                                                                                                                                                                                                                                                                                                                                                                                                                                                                                                                                                                                                                                                                                                                                                                                                                                                                                                                                                                                                                                                                                                                                                                                                                                                                                                                                                                                                                                                                                                                                                                                                                                                                                                                                                                                                                                                                                                                                                                                                                                                                                                                                                                                                                                                                                                                                                                                                                                                                                                                                                                                                                                                                                                                                                                                          | de a supply of powe                                                                                                                                                                                                                                                                                                                                                                                                                                                                                                                                                                                                                                                                                                                                                                                                                                                                                                                                                                                                                                                                                                                                                                                                                                                                                                                                                                                                                                                                                                                                                                                                                                                                                                                                                                                                                                                                                                                                                                                                                                                                                                            | er to the LED strip.                                     |
| W tym przypadłu prod jedneg<br>EN Electricity conductive 20 faster<br>Fasteners za wounted to the po-<br>int mis case decircity for one decircity for<br>De Bedestigung wild mit den R<br>Die Bedestigun | o bieguna plyrnie po wy<br>ners are desig neel for th<br>anterners are used for th<br>side of the LED hows al<br>tig auch Stromzuführu<br>ligt innerhalb der Halten<br>e einen Pol der 12V oder<br>dia neeffu                    | signifuum convania<br>e suspension and support of the profiles, and also to provi<br>aradet<br>e transfer of power voltage of 12 and 24 V One side of the LED is po<br>ong one arm.<br>Ig.<br>Jag.<br>24V Versorgung zu den LEDs.<br>oppre-<br>oppre-<br>oppre-<br>oppre-<br>oppre-<br>oppre-<br>oppre-<br>oppre-<br>oppre-<br>oppre-<br>oppre-<br>oppre-<br>oppre-<br>oppre-<br>oppre-<br>oppre-<br>oppre-<br>oppre-<br>oppre-<br>oppre-<br>oppre-<br>oppre-<br>oppre-<br>oppre-<br>oppre-<br>oppre-<br>oppre-<br>oppre-<br>oppre-<br>oppre-<br>oppre-<br>oppre-<br>oppre-<br>oppre-<br>oppre-<br>oppre-<br>oppre-<br>oppre-<br>oppre-<br>oppre-<br>oppre-<br>oppre-<br>oppre-<br>oppre-<br>oppre-<br>oppre-<br>oppre-<br>oppre-<br>oppre-<br>oppre-<br>oppre-<br>oppre-<br>oppre-<br>oppre-<br>oppre-<br>oppre-<br>oppre-<br>oppre-<br>oppre-<br>oppre-<br>oppre-<br>oppre-<br>oppre-<br>oppre-<br>oppre-<br>oppre-<br>oppre-<br>oppre-<br>oppre-<br>oppre-<br>oppre-<br>oppre-<br>oppre-<br>oppre-<br>oppre-<br>oppre-<br>oppre-<br>oppre-<br>oppre-<br>oppre-<br>oppre-<br>oppre-<br>oppre-<br>oppre-<br>oppre-<br>oppre-<br>oppre-<br>oppre-<br>oppre-<br>oppre-<br>oppre-<br>oppre-<br>oppre-<br>oppre-<br>oppre-<br>oppre-<br>oppre-<br>oppre-<br>oppre-<br>oppre-<br>oppre-<br>oppre-<br>oppre-<br>oppre-<br>oppre-<br>oppre-<br>oppre-<br>oppre-<br>oppre-<br>oppre-<br>oppre-<br>oppre-<br>oppre-<br>oppre-<br>oppre-<br>oppre-<br>oppre-<br>oppre-<br>oppre-<br>oppre-<br>oppre-<br>oppre-<br>oppre-<br>oppre-<br>oppre-<br>oppre-<br>oppre-<br>oppre-<br>oppre-<br>oppre-<br>oppre-<br>oppre-<br>oppre-<br>oppre-<br>oppre-<br>oppre-<br>oppre-<br>oppre-<br>oppre-<br>oppre-<br>oppre-<br>oppre-<br>oppre-<br>oppre-<br>oppre-<br>oppre-<br>oppre-<br>oppre-<br>oppre-<br>oppre-<br>oppre-<br>oppre-<br>oppre-<br>oppre-<br>oppre-<br>oppre-<br>oppre-<br>oppre-<br>oppre-<br>oppre-<br>oppre-<br>oppre-<br>oppre-<br>oppre-<br>oppre-<br>oppre-<br>oppre-<br>oppre-<br>oppre-<br>oppre-<br>oppre-<br>oppre-<br>oppre-<br>oppre-<br>oppre-<br>oppre-<br>oppre-<br>oppre-<br>oppre-<br>oppre-<br>oppre-<br>oppre-<br>oppre-<br>oppre-<br>oppre-<br>oppre-<br>oppre-<br>oppre-<br>oppre-<br>oppre-<br>oppre-<br>oppre-<br>oppre-<br>oppre-<br>oppre-<br>oppre-<br>oppre-<br>oppre-<br>oppre-<br>oppre-<br>oppre-<br>oppre-<br>oppre-<br>oppre-<br>oppre-<br>oppre-<br>oppre-<br>oppre-<br>oppre-<br>oppre-<br>oppre-<br>oppre-<br>oppre-<br>oppre-<br>oppre-<br>oppre-<br>oppre-<br>oppre-<br>oppre-<br>oppre-<br>oppre-<br>oppre-<br>oppre-<br>oppre-<br>oppre-<br>oppre-<br>oppre-<br>oppre-<br>oppre-<br>oppre                                                                                                                                                                                                                                                                                                                                                                                                                                                                                                                                                                                                                                                                                                                                                                                                                                                                                                                                                                                                                                                                                                                                                                                                                                                                                                                                                                                                                                                                                                                                                                                                                                   | de a supply of powe<br>wered by one fastene<br>zastanie                                                                                                                                                                                                                                                                                                                                                                                                                                                                                                                                                                                                                                                                                                                                                                                                                                                                                                                                                                                                                                                                                                                                                                                                                                                                                                                                                                                                                                                                                                                                                                                                                                                                                                                                                                                                                                                                                                                                                                                                                                                                        | er to the LED strip.<br>er:                              |