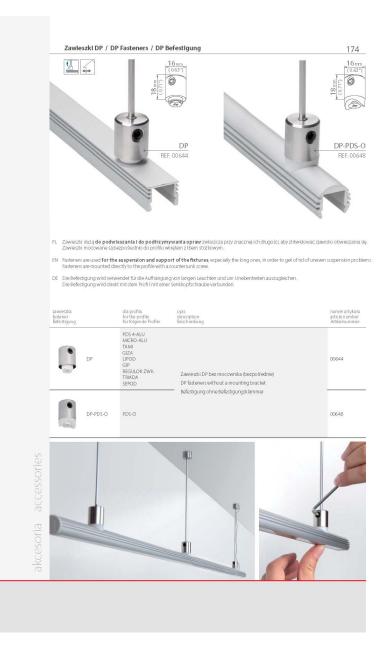

-st

zawieszka poprzeczn transverse fastener for countertops Querbefestigung für Arbeitsplatten do blatu

00037

|                                                                                                                                                                                                                                                                                                                                                                                                                                                                                                                                                                                                                                                                                                                                                                                                                                                                                                                                                                                                                                                                                                                                                                                                                                                                                                                                                                                                                                                                                                                                                                                                                                                                                                                                                                                                                                                                                                                                                                                                                                                                                                                                                                                                                                                              |                                                                                                                                                                                                                                  | <u>6 mm</u><br><u>0637</u><br><u>077</u><br><u>077</u><br><u>077</u><br><u>077</u><br><u>077</u><br><u>077</u><br><u>077</u><br><u>077</u><br><u>077</u><br><u>077</u><br><u>077</u><br><u>077</u><br><u>077</u><br><u>077</u><br><u>077</u><br><u>077</u><br><u>077</u><br><u>077</u><br><u>077</u><br><u>077</u><br><u>077</u><br><u>077</u><br><u>077</u><br><u>077</u><br><u>077</u><br><u>077</u><br><u>077</u><br><u>077</u><br><u>077</u><br><u>077</u><br><u>077</u><br><u>077</u><br><u>077</u><br><u>077</u><br><u>077</u><br><u>077</u><br><u>077</u><br><u>077</u><br><u>077</u><br><u>077</u><br><u>077</u><br><u>077</u><br><u>077</u><br><u>077</u><br><u>077</u><br><u>077</u><br><u>077</u><br><u>077</u><br><u>077</u><br><u>077</u><br><u>077</u><br><u>077</u><br><u>077</u><br><u>077</u><br><u>077</u><br><u>077</u><br><u>077</u><br><u>077</u><br><u>077</u><br><u>077</u><br><u>077</u><br><u>077</u><br><u>077</u><br><u>077</u><br><u>077</u><br><u>077</u><br><u>077</u><br><u>077</u><br><u>077</u><br><u>077</u><br><u>077</u><br><u>077</u><br><u>077</u><br><u>077</u><br><u>077</u><br><u>077</u><br><u>077</u><br><u>077</u><br><u>077</u><br><u>077</u><br><u>077</u><br><u>077</u><br><u>077</u><br><u>077</u><br><u>077</u><br><u>077</u><br><u>077</u><br><u>077</u><br><u>077</u><br><u>077</u><br><u>077</u><br><u>077</u><br><u>077</u><br><u>077</u><br><u>077</u><br><u>077</u><br><u>077</u><br><u>077</u><br><u>077</u><br><u>077</u><br><u>077</u><br><u>077</u><br><u>077</u><br><u>077</u><br><u>077</u><br><u>077</u><br><u>077</u><br><u>077</u><br><u>077</u><br><u>077</u><br><u>077</u><br><u>077</u><br><u>077</u><br><u>077</u><br><u>077</u><br><u>077</u><br><u>077</u><br><u>077</u><br><u>077</u><br><u>077</u><br><u>077</u><br><u>077</u><br><u>077</u><br><u>077</u><br><u>077</u><br><u>077</u><br><u>077</u><br><u>077</u><br><u>077</u><br><u>077</u><br><u>077</u><br><u>077</u><br><u>077</u><br><u>077</u><br><u>077</u><br><u>077</u><br><u>077</u><br><u>077</u><br><u>077</u><br><u>077</u><br><u>077</u><br><u>077</u><br><u>077</u><br><u>077</u><br><u>077</u><br><u>077</u><br><u>077</u><br><u>077</u><br><u>077</u><br><u>077</u><br><u>077</u><br><u>077</u><br><u>077</u><br><u>077</u><br><u>077</u><br><u>077</u><br><u>077</u><br><u>077</u><br><u>077</u><br><u>077</u><br><u>077</u><br><u>077</u><br><u>077</u><br><u>077</u><br><u>077</u><br><u>077</u><br><u>077</u><br><u>077</u><br><u>077</u><br><u>077</u><br><u>077</u><br><u>077</u><br><u>077</u><br><u>077</u><br><u>077</u><br><u>077</u><br><u>077</u><br><u>077</u><br><u>077</u><br><u>077</u><br><u>077</u><br><u>077</u><br><u>077</u><br><u>077</u><br><u>077</u><br><u>077</u><br><u>077</u><br><u>077</u><br><u>077</u><br><u>077</u><br><u>077</u><br><u>077</u><br><u>077</u><br><u>077</u><br><u>077</u><br><u>077</u><br><u>077</u><br><u>077</u><br><u>077</u><br><u>077</u><br><u>077</u><br><u>077</u><br><u>077</u><br><u>077</u><br><u>077</u><br><u>077</u><br><u>077</u><br><u>077</u><br><u>077</u><br><u>077</u><br><u>077</u><br><u>077</u><br><u>077</u><br><u>077</u><br><u>077</u><br><u>077</u><br><u>077</u> <u>077</u><br><u>077</u><br><u>077</u><br><u>077</u><br><u>077</u><br><u>077</u><br><u>077</u><br><u>077</u><br><u>077</u><br><u>077</u><br><u>077</u><br><u>077</u><br><u>077</u><br><u>077</u><br><u>077</u><br><u>077</u><br><u>077</u><br><u>077</u><br><u>077</u><br><u>077</u><br><u>077</u><br><u>077</u><br><u>077</u><br><u>077</u><br><u>077</u><br><u>077</u><br><u>077</u><br><u>077</u><br><u>077</u><br><u>077</u><br><u>077</u><br><u>077</u><br><u>077</u><br><u>077</u><br><u>077</u><br><u>077</u><br><u>077</u><br><u>077</u><br><u>077</u><br><u>077</u><br><u>077</u><br><u>077</u><br><u>077</u><br><u>077</u><br><u>077</u><br><u>077</u><br><u>077</u><br><u>077</u><br><u>077</u><br><u>077</u><br><u>077</u><br><u>077</u><br><u>077</u><br><u>077</u><br><u>077</u><br><u>077</u><br><u>077</u><br><u>077</u><br><u>077</u><br><u>077</u><br><u>077</u><br><u>077</u><br><u>077</u><br><u>077</u><br><u>077</u><br><u>077</u><br><u>077</u><br><u>077</u><br><u>077</u><br><u>077</u><br><u>077</u><br><u>077</u><br><u>077</u><br><u></u> | Development of the second seco | 10<br>10<br>10<br>10<br>10<br>10<br>10<br>10<br>10<br>10 |
|--------------------------------------------------------------------------------------------------------------------------------------------------------------------------------------------------------------------------------------------------------------------------------------------------------------------------------------------------------------------------------------------------------------------------------------------------------------------------------------------------------------------------------------------------------------------------------------------------------------------------------------------------------------------------------------------------------------------------------------------------------------------------------------------------------------------------------------------------------------------------------------------------------------------------------------------------------------------------------------------------------------------------------------------------------------------------------------------------------------------------------------------------------------------------------------------------------------------------------------------------------------------------------------------------------------------------------------------------------------------------------------------------------------------------------------------------------------------------------------------------------------------------------------------------------------------------------------------------------------------------------------------------------------------------------------------------------------------------------------------------------------------------------------------------------------------------------------------------------------------------------------------------------------------------------------------------------------------------------------------------------------------------------------------------------------------------------------------------------------------------------------------------------------------------------------------------------------------------------------------------------------|----------------------------------------------------------------------------------------------------------------------------------------------------------------------------------------------------------------------------------|----------------------------------------------------------------------------------------------------------------------------------------------------------------------------------------------------------------------------------------------------------------------------------------------------------------------------------------------------------------------------------------------------------------------------------------------------------------------------------------------------------------------------------------------------------------------------------------------------------------------------------------------------------------------------------------------------------------------------------------------------------------------------------------------------------------------------------------------------------------------------------------------------------------------------------------------------------------------------------------------------------------------------------------------------------------------------------------------------------------------------------------------------------------------------------------------------------------------------------------------------------------------------------------------------------------------------------------------------------------------------------------------------------------------------------------------------------------------------------------------------------------------------------------------------------------------------------------------------------------------------------------------------------------------------------------------------------------------------------------------------------------------------------------------------------------------------------------------------------------------------------------------------------------------------------------------------------------------------------------------------------------------------------------------------------------------------------------------------------------------------------------------------------------------------------------------------------------------------------------------------------------------------------------------------------------------------------------------------------------------------------------------------------------------------------------------------------------------------------------------------------------------------------------------------------------------------------------------------------------------------------------------------------------------------------------------------------------------------------------------------------------------------------------------------------------------------------------------------------------------------------------------------------------------------------------------------------------------------------------------------------------------------------------------------------------------------------------------------------------------------------------------------------------------------------------------------------------------------------------------------------------------------------------------------------------------------------------------------------------------------------------------------------------------------------------------------------------------------------------------------------------------------------------------------------------------------------------------------------------------------------------------------------------------------------------------------------------------------------------------------------------------------------------------------------------------------------------------------------------------------------------------------------------------------------------------------------------------------------------------------------------------------------------------------------------------------------------------------------------------------------------------------------------------------------------------------------------------------------------------------------------|--------------------------------------------------------------------------------------------------------------------------------------------------------------------------------------------------------------------------------------------------------------------------------------------------------------------------------------------------------------------------------------------------------------------------------------------------------------------------------------------------------------------------------------------------------------------------------------------------------------------------------------------------------------------------------------------------------------------------------------------------------------------------------------------------------------------------------------------------------------------------------------------------------------------------------------------------------------------------------------------------------------------------------------------------------------------------------------------------------------------------------------------------------------------------------------------------------------------------------------------------------------------------------------------------------------------------------------------------------------------------------------------------------------------------------------------------------------------------------------------------------------------------------------------------------------------------------------------------------------------------------------------------------------------------------------------------------------------------------------------------------------------------------------------------------------------------------------------------------------------------------------------------------------------------------------------------------------------------------------------------------------------------------------------------------------------------------------------------------------------------------|----------------------------------------------------------|
| PL Zawieszki zasilające ZO skużą d<br>zawieszki mocowane są do pro                                                                                                                                                                                                                                                                                                                                                                                                                                                                                                                                                                                                                                                                                                                                                                                                                                                                                                                                                                                                                                                                                                                                                                                                                                                                                                                                                                                                                                                                                                                                                                                                                                                                                                                                                                                                                                                                                                                                                                                                                                                                                                                                                                                           | cable connecting the Li<br>ichtbare Kabelführung<br>o podwieszania i pod<br>vfilu za pośrednictwem i                                                                                                                             | sla LED z wysięgnikiem jest riewidoczny<br>Do strip with the am is out-of-sight<br><b>trzymy wania profili, a jednocześnie do poprowadzenia zas</b><br>mocownika.                                                                                                                                                                                                                                                                                                                                                                                                                                                                                                                                                                                                                                                                                                                                                                                                                                                                                                                                                                                                                                                                                                                                                                                                                                                                                                                                                                                                                                                                                                                                                                                                                                                                                                                                                                                                                                                                                                                                                                                                                                                                                                                                                                                                                                                                                                                                                                                                                                                                                                                                                                                                                                                                                                                                                                                                                                                                                                                                                                                                                                                                                                                                                                                                                                                                                                                                                                                                                                                                                                                                                                                                                                                                                                                                                                                                                                                                                                                                                                                                                                                                                              |                                                                                                                                                                                                                                                                                                                                                                                                                                                                                                                                                                                                                                                                                                                                                                                                                                                                                                                                                                                                                                                                                                                                                                                                                                                                                                                                                                                                                                                                                                                                                                                                                                                                                                                                                                                                                                                                                                                                                                                                                                                                                                                                |                                                          |
| W tym przypadku prąd jednego<br>EN Electricity conductive ZO faster<br>Fasteners are mounted to the p                                                                                                                                                                                                                                                                                                                                                                                                                                                                                                                                                                                                                                                                                                                                                                                                                                                                                                                                                                                                                                                                                                                                                                                                                                                                                                                                                                                                                                                                                                                                                                                                                                                                                                                                                                                                                                                                                                                                                                                                                                                                                                                                                        | b bieguna plynie po wy<br>ners are designed <b>for th</b><br>rofile with a mounting I<br>asteners are used for the<br>side of the LED flows al<br>(tig auch Strom zusgeführt,<br>lammern ausgeführt,<br>igt innerhalb der Hälten | siggnikum cowania<br>te suspension and support of the profiles, and also to provide<br>extander of power voltage of 12 and 24 V. One side of the LED is po<br>ong one arm.<br>ig.<br>                                                                                                                                                                                                                                                                                                                                                                                                                                                                                                                                                                                                                                                                                                                                                                                                                                                                                                                                                                                                                                                                                                                                                                                                                                                                                                                                                                                                                                                                                                                                                                                                                                                                                                                                                                                                                                                                                                                                                                                                                                                                                                                                                                                                                                                                                                                                                                                                                                                                                                                                                                                                                                                                                                                                                                                                                                                                                                                                                                                                                                                                                                                                                                                                                                                                                                                                                                                                                                                                                                                                                                                                                                                                                                                                                                                                                                                                                                                                                                                                                                                                          | de a supply of powe                                                                                                                                                                                                                                                                                                                                                                                                                                                                                                                                                                                                                                                                                                                                                                                                                                                                                                                                                                                                                                                                                                                                                                                                                                                                                                                                                                                                                                                                                                                                                                                                                                                                                                                                                                                                                                                                                                                                                                                                                                                                                                            | er to the LED strip.                                     |
| W tym przypadku prąd jednego<br>EN Electricity conductive 20 faster<br>Fasteners are mounted to the po-<br>internal electricity conductive f.<br>In this case, electricity from one<br>Die Die 20 Befestigung vird mit den N<br>Die Spannungsversorgung effo                                                                                                                                                                                                                                                                                                                                                                                                                                                                                                                                                                                                                                                                                                                                                                                                                                                                                                                                                                                                                                                                                                                                                                                                                                                                                                                                                                                                                                                                                                                                                                                                                                                                                                                                                                                                                                                                                                                                                                                                 | b bieguna plynie po wy<br>ners are designed <b>for th</b><br>rofile with a mounting I<br>asteners are used for the<br>side of the LED flows al<br>(tig auch Strom zusgeführt,<br>lammern ausgeführt,<br>igt innerhalb der Hälten | siggnikum cowania<br>te suspension and support of the profiles, and also to provide<br>extander of power voltage of 12 and 24 V. One side of the LED is po<br>ong one arm.<br>ig.<br>                                                                                                                                                                                                                                                                                                                                                                                                                                                                                                                                                                                                                                                                                                                                                                                                                                                                                                                                                                                                                                                                                                                                                                                                                                                                                                                                                                                                                                                                                                                                                                                                                                                                                                                                                                                                                                                                                                                                                                                                                                                                                                                                                                                                                                                                                                                                                                                                                                                                                                                                                                                                                                                                                                                                                                                                                                                                                                                                                                                                                                                                                                                                                                                                                                                                                                                                                                                                                                                                                                                                                                                                                                                                                                                                                                                                                                                                                                                                                                                                                                                                          | de a supply of powe                                                                                                                                                                                                                                                                                                                                                                                                                                                                                                                                                                                                                                                                                                                                                                                                                                                                                                                                                                                                                                                                                                                                                                                                                                                                                                                                                                                                                                                                                                                                                                                                                                                                                                                                                                                                                                                                                                                                                                                                                                                                                                            | er to the LED strip.                                     |
| W tym przypadłu prod jedneg<br>EN Electricity conductive 20 faster<br>Fasteners za wounted to the po-<br>int mis case decircity for one decircity for<br>De Bedestigung wild mit den R<br>Die Bedestigun | o bieguna plyrnie po wy<br>ners are desig neel for th<br>anterners are used for th<br>side of the LED hows al<br>tig auch Stromzuführu<br>ligt innerhalb der Halten<br>e einen Pol der 12V oder<br>dia neeffu                    | signifuum convania<br>e suspension and support of the profiles, and also to provi<br>aradet<br>e transfer of power voltage of 12 and 24 V One side of the LED is po<br>ong one arm.<br>Ig.<br>Jag.<br>24V Versorgung zu den LEDs.<br>oppre-<br>oppre-<br>oppre-<br>oppre-<br>oppre-<br>oppre-<br>oppre-<br>oppre-<br>oppre-<br>oppre-<br>oppre-<br>oppre-<br>oppre-<br>oppre-<br>oppre-<br>oppre-<br>oppre-<br>oppre-<br>oppre-<br>oppre-<br>oppre-<br>oppre-<br>oppre-<br>oppre-<br>oppre-<br>oppre-<br>oppre-<br>oppre-<br>oppre-<br>oppre-<br>oppre-<br>oppre-<br>oppre-<br>oppre-<br>oppre-<br>oppre-<br>oppre-<br>oppre-<br>oppre-<br>oppre-<br>oppre-<br>oppre-<br>oppre-<br>oppre-<br>oppre-<br>oppre-<br>oppre-<br>oppre-<br>oppre-<br>oppre-<br>oppre-<br>oppre-<br>oppre-<br>oppre-<br>oppre-<br>oppre-<br>oppre-<br>oppre-<br>oppre-<br>oppre-<br>oppre-<br>oppre-<br>oppre-<br>oppre-<br>oppre-<br>oppre-<br>oppre-<br>oppre-<br>oppre-<br>oppre-<br>oppre-<br>oppre-<br>oppre-<br>oppre-<br>oppre-<br>oppre-<br>oppre-<br>oppre-<br>oppre-<br>oppre-<br>oppre-<br>oppre-<br>oppre-<br>oppre-<br>oppre-<br>oppre-<br>oppre-<br>oppre-<br>oppre-<br>oppre-<br>oppre-<br>oppre-<br>oppre-<br>oppre-<br>oppre-<br>oppre-<br>oppre-<br>oppre-<br>oppre-<br>oppre-<br>oppre-<br>oppre-<br>oppre-<br>oppre-<br>oppre-<br>oppre-<br>oppre-<br>oppre-<br>oppre-<br>oppre-<br>oppre-<br>oppre-<br>oppre-<br>oppre-<br>oppre-<br>oppre-<br>oppre-<br>oppre-<br>oppre-<br>oppre-<br>oppre-<br>oppre-<br>oppre-<br>oppre-<br>oppre-<br>oppre-<br>oppre-<br>oppre-<br>oppre-<br>oppre-<br>oppre-<br>oppre-<br>oppre-<br>oppre-<br>oppre-<br>oppre-<br>oppre-<br>oppre-<br>oppre-<br>oppre-<br>oppre-<br>oppre-<br>oppre-<br>oppre-<br>oppre-<br>oppre-<br>oppre-<br>oppre-<br>oppre-<br>oppre-<br>oppre-<br>oppre-<br>oppre-<br>oppre-<br>oppre-<br>oppre-<br>oppre-<br>oppre-<br>oppre-<br>oppre-<br>oppre-<br>oppre-<br>oppre-<br>oppre-<br>oppre-<br>oppre-<br>oppre-<br>oppre-<br>oppre-<br>oppre-<br>oppre-<br>oppre-<br>oppre-<br>oppre-<br>oppre-<br>oppre-<br>oppre-<br>oppre-<br>oppre-<br>oppre-<br>oppre-<br>oppre-<br>oppre-<br>oppre-<br>oppre-<br>oppre-<br>oppre-<br>oppre-<br>oppre-<br>oppre-<br>oppre-<br>oppre-<br>oppre-<br>oppre-<br>oppre-<br>oppre-<br>oppre-<br>oppre-<br>oppre-<br>oppre-<br>oppre-<br>oppre-<br>oppre-<br>oppre-<br>oppre-<br>oppre-<br>oppre-<br>oppre-<br>oppre-<br>oppre-<br>oppre-<br>oppre-<br>oppre-<br>oppre-<br>oppre-<br>oppre-<br>oppre-<br>oppre-<br>oppre-<br>oppre-<br>oppre-<br>oppre-<br>oppre-<br>oppre-<br>oppre-<br>oppre-<br>oppre-<br>oppre-<br>oppre-<br>oppre                                                                                                                                                                                                                                                                                                                                                                                                                                                                                                                                                                                                                                                                                                                                                                                                                                                                                                                                                                                                                                                                                                                                                                                                                                                                                                                                                                                                                                                                                                                                                                                                                                   | de a supply of powe<br>wered by one fastene<br>zastanie                                                                                                                                                                                                                                                                                                                                                                                                                                                                                                                                                                                                                                                                                                                                                                                                                                                                                                                                                                                                                                                                                                                                                                                                                                                                                                                                                                                                                                                                                                                                                                                                                                                                                                                                                                                                                                                                                                                                                                                                                                                                        | er to the LED strip.<br>er:                              |