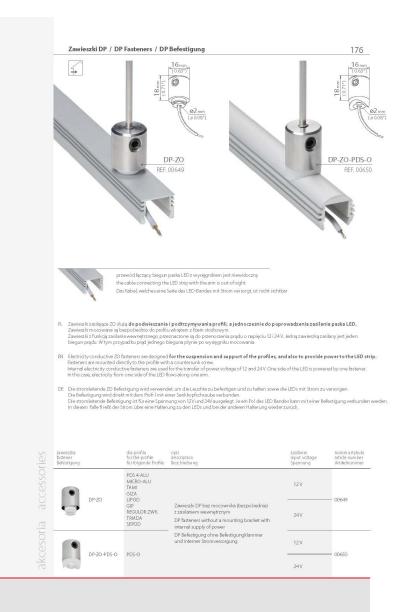

-st

zawieszka poprzeczn transverse fastener for countertops Querbefestigung für Arbeitsplatten do blatu

00037

|                                                                                                                                                                                                                                                                                                                                                                                                                                                                                                                                                                                                                                                                                                                                                                                                                                                                                                                                                                                                                                                                                                                                                                                                                                                                                                                                                                                                                                                                                                                                                                                                                                                                                                                                                                                                                                                                                                                                                                                                                                                                                                                                                                                                                                                              |                                                                                                                                                                                                                                  | <u>6 mm</u><br><u>0637</u><br><u>077</u><br><u>077</u><br><u>077</u><br><u>077</u><br><u>077</u><br><u>077</u><br><u>077</u><br><u>077</u><br><u>077</u><br><u>077</u><br><u>077</u><br><u>077</u><br><u>077</u><br><u>077</u><br><u>077</u><br><u>077</u><br><u>077</u><br><u>077</u><br><u>077</u><br><u>077</u><br><u>077</u><br><u>077</u><br><u>077</u><br><u>077</u><br><u>077</u><br><u>077</u><br><u>077</u><br><u>077</u><br><u>077</u><br><u>077</u><br><u>077</u><br><u>077</u><br><u>077</u><br><u>077</u><br><u>077</u><br><u>077</u><br><u>077</u><br><u>077</u><br><u>077</u><br><u>077</u><br><u>077</u><br><u>077</u><br><u>077</u><br><u>077</u><br><u>077</u><br><u>077</u><br><u>077</u><br><u>077</u><br><u>077</u><br><u>077</u><br><u>077</u><br><u>077</u><br><u>077</u><br><u>077</u><br><u>077</u><br><u>077</u><br><u>077</u><br><u>077</u><br><u>077</u><br><u>077</u><br><u>077</u><br><u>077</u><br><u>077</u><br><u>077</u><br><u>077</u><br><u>077</u><br><u>077</u><br><u>077</u><br><u>077</u><br><u>077</u><br><u>077</u><br><u>077</u><br><u>077</u><br><u>077</u><br><u>077</u><br><u>077</u><br><u>077</u><br><u>077</u><br><u>077</u><br><u>077</u><br><u>077</u><br><u>077</u><br><u>077</u><br><u>077</u><br><u>077</u><br><u>077</u><br><u>077</u><br><u>077</u><br><u>077</u><br><u>077</u><br><u>077</u><br><u>077</u><br><u>077</u><br><u>077</u><br><u>077</u><br><u>077</u><br><u>077</u><br><u>077</u><br><u>077</u><br><u>077</u><br><u>077</u><br><u>077</u><br><u>077</u><br><u>077</u><br><u>077</u><br><u>077</u><br><u>077</u><br><u>077</u><br><u>077</u><br><u>077</u><br><u>077</u><br><u>077</u><br><u>077</u><br><u>077</u><br><u>077</u><br><u>077</u><br><u>077</u><br><u>077</u><br><u>077</u><br><u>077</u><br><u>077</u><br><u>077</u><br><u>077</u><br><u>077</u><br><u>077</u><br><u>077</u><br><u>077</u><br><u>077</u><br><u>077</u><br><u>077</u><br><u>077</u><br><u>077</u><br><u>077</u><br><u>077</u><br><u>077</u><br><u>077</u><br><u>077</u><br><u>077</u><br><u>077</u><br><u>077</u><br><u>077</u><br><u>077</u><br><u>077</u><br><u>077</u><br><u>077</u><br><u>077</u><br><u>077</u><br><u>077</u><br><u>077</u><br><u>077</u><br><u>077</u><br><u>077</u><br><u>077</u><br><u>077</u><br><u>077</u><br><u>077</u><br><u>077</u><br><u>077</u><br><u>077</u><br><u>077</u><br><u>077</u><br><u>077</u><br><u>077</u><br><u>077</u><br><u>077</u><br><u>077</u><br><u>077</u><br><u>077</u><br><u>077</u><br><u>077</u><br><u>077</u><br><u>077</u><br><u>077</u><br><u>077</u><br><u>077</u><br><u>077</u><br><u>077</u><br><u>077</u><br><u>077</u><br><u>077</u><br><u>077</u><br><u>077</u><br><u>077</u><br><u>077</u><br><u>077</u><br><u>077</u><br><u>077</u><br><u>077</u><br><u>077</u><br><u>077</u><br><u>077</u><br><u>077</u><br><u>077</u><br><u>077</u><br><u>077</u><br><u>077</u><br><u>077</u><br><u>077</u><br><u>077</u><br><u>077</u><br><u>077</u><br><u>077</u><br><u>077</u><br><u>077</u><br><u>077</u><br><u>077</u><br><u>077</u><br><u>077</u><br><u>077</u><br><u>077</u><br><u>077</u><br><u>077</u><br><u>077</u><br><u>077</u><br><u>077</u><br><u>077</u><br><u>077</u> <u>077</u><br><u>077</u><br><u>077</u><br><u>077</u><br><u>077</u><br><u>077</u><br><u>077</u><br><u>077</u><br><u>077</u><br><u>077</u><br><u>077</u><br><u>077</u><br><u>077</u><br><u>077</u><br><u>077</u><br><u>077</u><br><u>077</u><br><u>077</u><br><u>077</u><br><u>077</u><br><u>077</u><br><u>077</u><br><u>077</u><br><u>077</u><br><u>077</u><br><u>077</u><br><u>077</u><br><u>077</u><br><u>077</u><br><u>077</u><br><u>077</u><br><u>077</u><br><u>077</u><br><u>077</u><br><u>077</u><br><u>077</u><br><u>077</u><br><u>077</u><br><u>077</u><br><u>077</u><br><u>077</u><br><u>077</u><br><u>077</u><br><u>077</u><br><u>077</u><br><u>077</u><br><u>077</u><br><u>077</u><br><u>077</u><br><u>077</u><br><u>077</u><br><u>077</u><br><u>077</u><br><u>077</u><br><u>077</u><br><u>077</u><br><u>077</u><br><u>077</u><br><u>077</u><br><u>077</u><br><u>077</u><br><u>077</u><br><u>077</u><br><u>077</u><br><u>077</u><br><u>077</u><br><u>077</u><br><u>077</u><br><u>077</u><br><u>077</u><br><u>077</u><br><u>077</u><br><u>077</u><br><u></u> | Development of the second seco | 10<br>10<br>10<br>10<br>10<br>10<br>10<br>10<br>10<br>10 |
|--------------------------------------------------------------------------------------------------------------------------------------------------------------------------------------------------------------------------------------------------------------------------------------------------------------------------------------------------------------------------------------------------------------------------------------------------------------------------------------------------------------------------------------------------------------------------------------------------------------------------------------------------------------------------------------------------------------------------------------------------------------------------------------------------------------------------------------------------------------------------------------------------------------------------------------------------------------------------------------------------------------------------------------------------------------------------------------------------------------------------------------------------------------------------------------------------------------------------------------------------------------------------------------------------------------------------------------------------------------------------------------------------------------------------------------------------------------------------------------------------------------------------------------------------------------------------------------------------------------------------------------------------------------------------------------------------------------------------------------------------------------------------------------------------------------------------------------------------------------------------------------------------------------------------------------------------------------------------------------------------------------------------------------------------------------------------------------------------------------------------------------------------------------------------------------------------------------------------------------------------------------|----------------------------------------------------------------------------------------------------------------------------------------------------------------------------------------------------------------------------------|----------------------------------------------------------------------------------------------------------------------------------------------------------------------------------------------------------------------------------------------------------------------------------------------------------------------------------------------------------------------------------------------------------------------------------------------------------------------------------------------------------------------------------------------------------------------------------------------------------------------------------------------------------------------------------------------------------------------------------------------------------------------------------------------------------------------------------------------------------------------------------------------------------------------------------------------------------------------------------------------------------------------------------------------------------------------------------------------------------------------------------------------------------------------------------------------------------------------------------------------------------------------------------------------------------------------------------------------------------------------------------------------------------------------------------------------------------------------------------------------------------------------------------------------------------------------------------------------------------------------------------------------------------------------------------------------------------------------------------------------------------------------------------------------------------------------------------------------------------------------------------------------------------------------------------------------------------------------------------------------------------------------------------------------------------------------------------------------------------------------------------------------------------------------------------------------------------------------------------------------------------------------------------------------------------------------------------------------------------------------------------------------------------------------------------------------------------------------------------------------------------------------------------------------------------------------------------------------------------------------------------------------------------------------------------------------------------------------------------------------------------------------------------------------------------------------------------------------------------------------------------------------------------------------------------------------------------------------------------------------------------------------------------------------------------------------------------------------------------------------------------------------------------------------------------------------------------------------------------------------------------------------------------------------------------------------------------------------------------------------------------------------------------------------------------------------------------------------------------------------------------------------------------------------------------------------------------------------------------------------------------------------------------------------------------------------------------------------------------------------------------------------------------------------------------------------------------------------------------------------------------------------------------------------------------------------------------------------------------------------------------------------------------------------------------------------------------------------------------------------------------------------------------------------------------------------------------------------------------------------------------------|--------------------------------------------------------------------------------------------------------------------------------------------------------------------------------------------------------------------------------------------------------------------------------------------------------------------------------------------------------------------------------------------------------------------------------------------------------------------------------------------------------------------------------------------------------------------------------------------------------------------------------------------------------------------------------------------------------------------------------------------------------------------------------------------------------------------------------------------------------------------------------------------------------------------------------------------------------------------------------------------------------------------------------------------------------------------------------------------------------------------------------------------------------------------------------------------------------------------------------------------------------------------------------------------------------------------------------------------------------------------------------------------------------------------------------------------------------------------------------------------------------------------------------------------------------------------------------------------------------------------------------------------------------------------------------------------------------------------------------------------------------------------------------------------------------------------------------------------------------------------------------------------------------------------------------------------------------------------------------------------------------------------------------------------------------------------------------------------------------------------------------|----------------------------------------------------------|
| PL Zawieszki zasilające ZO skużą d<br>zawieszki mocowane są do pro                                                                                                                                                                                                                                                                                                                                                                                                                                                                                                                                                                                                                                                                                                                                                                                                                                                                                                                                                                                                                                                                                                                                                                                                                                                                                                                                                                                                                                                                                                                                                                                                                                                                                                                                                                                                                                                                                                                                                                                                                                                                                                                                                                                           | cable connecting the Li<br>ichtbare Kabelführung<br>o podwieszania i pod<br>vfilu za pośrednictwem i                                                                                                                             | sla LED z wysięgnikiem jest riewidoczny<br>Do strip with the am is out-of-sight<br><b>trzymy wania profili, a jednocześnie do poprowadzenia zas</b><br>mocownika.                                                                                                                                                                                                                                                                                                                                                                                                                                                                                                                                                                                                                                                                                                                                                                                                                                                                                                                                                                                                                                                                                                                                                                                                                                                                                                                                                                                                                                                                                                                                                                                                                                                                                                                                                                                                                                                                                                                                                                                                                                                                                                                                                                                                                                                                                                                                                                                                                                                                                                                                                                                                                                                                                                                                                                                                                                                                                                                                                                                                                                                                                                                                                                                                                                                                                                                                                                                                                                                                                                                                                                                                                                                                                                                                                                                                                                                                                                                                                                                                                                                                                              |                                                                                                                                                                                                                                                                                                                                                                                                                                                                                                                                                                                                                                                                                                                                                                                                                                                                                                                                                                                                                                                                                                                                                                                                                                                                                                                                                                                                                                                                                                                                                                                                                                                                                                                                                                                                                                                                                                                                                                                                                                                                                                                                |                                                          |
| W tym przypadku prąd jednego<br>EN Electricity conductive ZO faster<br>Fasteners are mounted to the p                                                                                                                                                                                                                                                                                                                                                                                                                                                                                                                                                                                                                                                                                                                                                                                                                                                                                                                                                                                                                                                                                                                                                                                                                                                                                                                                                                                                                                                                                                                                                                                                                                                                                                                                                                                                                                                                                                                                                                                                                                                                                                                                                        | b bieguna plynie po wy<br>ners are designed <b>for th</b><br>rofile with a mounting I<br>asteners are used for the<br>side of the LED flows al<br>(tig auch Strom zusgeführt,<br>lammern ausgeführt,<br>igt innerhalb der Hälten | siggnikum cowania<br>te suspension and support of the profiles, and also to provide<br>extander of power voltage of 12 and 24 V. One side of the LED is po<br>ong one arm.<br>ig.<br>                                                                                                                                                                                                                                                                                                                                                                                                                                                                                                                                                                                                                                                                                                                                                                                                                                                                                                                                                                                                                                                                                                                                                                                                                                                                                                                                                                                                                                                                                                                                                                                                                                                                                                                                                                                                                                                                                                                                                                                                                                                                                                                                                                                                                                                                                                                                                                                                                                                                                                                                                                                                                                                                                                                                                                                                                                                                                                                                                                                                                                                                                                                                                                                                                                                                                                                                                                                                                                                                                                                                                                                                                                                                                                                                                                                                                                                                                                                                                                                                                                                                          | de a supply of powe                                                                                                                                                                                                                                                                                                                                                                                                                                                                                                                                                                                                                                                                                                                                                                                                                                                                                                                                                                                                                                                                                                                                                                                                                                                                                                                                                                                                                                                                                                                                                                                                                                                                                                                                                                                                                                                                                                                                                                                                                                                                                                            | er to the LED strip.                                     |
| W tym przypadku prąd jednego<br>EN Electricity conductive 20 faster<br>Fasteners are mounted to the po-<br>internal electricity conductive f.<br>In this case, electricity from one<br>Die Die 20 Befestigung vird mit den N<br>Die Spannungsversorgung effo                                                                                                                                                                                                                                                                                                                                                                                                                                                                                                                                                                                                                                                                                                                                                                                                                                                                                                                                                                                                                                                                                                                                                                                                                                                                                                                                                                                                                                                                                                                                                                                                                                                                                                                                                                                                                                                                                                                                                                                                 | b bieguna plynie po wy<br>ners are designed <b>for th</b><br>rofile with a mounting I<br>asteners are used for the<br>side of the LED flows al<br>(tig auch Strom zusgeführt,<br>lammern ausgeführt,<br>igt innerhalb der Hälten | siggnikum cowania<br>te suspension and support of the profiles, and also to provide<br>extander of power voltage of 12 and 24 V. One side of the LED is po<br>ong one arm.<br>ig.<br>                                                                                                                                                                                                                                                                                                                                                                                                                                                                                                                                                                                                                                                                                                                                                                                                                                                                                                                                                                                                                                                                                                                                                                                                                                                                                                                                                                                                                                                                                                                                                                                                                                                                                                                                                                                                                                                                                                                                                                                                                                                                                                                                                                                                                                                                                                                                                                                                                                                                                                                                                                                                                                                                                                                                                                                                                                                                                                                                                                                                                                                                                                                                                                                                                                                                                                                                                                                                                                                                                                                                                                                                                                                                                                                                                                                                                                                                                                                                                                                                                                                                          | de a supply of powe                                                                                                                                                                                                                                                                                                                                                                                                                                                                                                                                                                                                                                                                                                                                                                                                                                                                                                                                                                                                                                                                                                                                                                                                                                                                                                                                                                                                                                                                                                                                                                                                                                                                                                                                                                                                                                                                                                                                                                                                                                                                                                            | er to the LED strip.                                     |
| W tym przypadłu prod jedneg<br>EN Electricity conductive 20 faster<br>Fasteners za wounted to the po-<br>int mis case decircity for one decircity for<br>De Bedestigung wild mit den R<br>Die Bedestigun | o bieguna plyrnie po wy<br>ners are desig neel for th<br>anterners are used for th<br>side of the LED hows al<br>tig auch Stromzuführu<br>ligt innerhalb der Halten<br>e einen Pol der 12V oder<br>dia neeffu                    | signifuum convania<br>e suspension and support of the profiles, and also to provi<br>aradet<br>e transfer of power voltage of 12 and 24 V One side of the LED is po<br>ong one arm.<br>Ig.<br>Jag.<br>24V Versorgung zu den LEDs.<br>oppre-<br>oppre-<br>oppre-<br>oppre-<br>oppre-<br>oppre-<br>oppre-<br>oppre-<br>oppre-<br>oppre-<br>oppre-<br>oppre-<br>oppre-<br>oppre-<br>oppre-<br>oppre-<br>oppre-<br>oppre-<br>oppre-<br>oppre-<br>oppre-<br>oppre-<br>oppre-<br>oppre-<br>oppre-<br>oppre-<br>oppre-<br>oppre-<br>oppre-<br>oppre-<br>oppre-<br>oppre-<br>oppre-<br>oppre-<br>oppre-<br>oppre-<br>oppre-<br>oppre-<br>oppre-<br>oppre-<br>oppre-<br>oppre-<br>oppre-<br>oppre-<br>oppre-<br>oppre-<br>oppre-<br>oppre-<br>oppre-<br>oppre-<br>oppre-<br>oppre-<br>oppre-<br>oppre-<br>oppre-<br>oppre-<br>oppre-<br>oppre-<br>oppre-<br>oppre-<br>oppre-<br>oppre-<br>oppre-<br>oppre-<br>oppre-<br>oppre-<br>oppre-<br>oppre-<br>oppre-<br>oppre-<br>oppre-<br>oppre-<br>oppre-<br>oppre-<br>oppre-<br>oppre-<br>oppre-<br>oppre-<br>oppre-<br>oppre-<br>oppre-<br>oppre-<br>oppre-<br>oppre-<br>oppre-<br>oppre-<br>oppre-<br>oppre-<br>oppre-<br>oppre-<br>oppre-<br>oppre-<br>oppre-<br>oppre-<br>oppre-<br>oppre-<br>oppre-<br>oppre-<br>oppre-<br>oppre-<br>oppre-<br>oppre-<br>oppre-<br>oppre-<br>oppre-<br>oppre-<br>oppre-<br>oppre-<br>oppre-<br>oppre-<br>oppre-<br>oppre-<br>oppre-<br>oppre-<br>oppre-<br>oppre-<br>oppre-<br>oppre-<br>oppre-<br>oppre-<br>oppre-<br>oppre-<br>oppre-<br>oppre-<br>oppre-<br>oppre-<br>oppre-<br>oppre-<br>oppre-<br>oppre-<br>oppre-<br>oppre-<br>oppre-<br>oppre-<br>oppre-<br>oppre-<br>oppre-<br>oppre-<br>oppre-<br>oppre-<br>oppre-<br>oppre-<br>oppre-<br>oppre-<br>oppre-<br>oppre-<br>oppre-<br>oppre-<br>oppre-<br>oppre-<br>oppre-<br>oppre-<br>oppre-<br>oppre-<br>oppre-<br>oppre-<br>oppre-<br>oppre-<br>oppre-<br>oppre-<br>oppre-<br>oppre-<br>oppre-<br>oppre-<br>oppre-<br>oppre-<br>oppre-<br>oppre-<br>oppre-<br>oppre-<br>oppre-<br>oppre-<br>oppre-<br>oppre-<br>oppre-<br>oppre-<br>oppre-<br>oppre-<br>oppre-<br>oppre-<br>oppre-<br>oppre-<br>oppre-<br>oppre-<br>oppre-<br>oppre-<br>oppre-<br>oppre-<br>oppre-<br>oppre-<br>oppre-<br>oppre-<br>oppre-<br>oppre-<br>oppre-<br>oppre-<br>oppre-<br>oppre-<br>oppre-<br>oppre-<br>oppre-<br>oppre-<br>oppre-<br>oppre-<br>oppre-<br>oppre-<br>oppre-<br>oppre-<br>oppre-<br>oppre-<br>oppre-<br>oppre-<br>oppre-<br>oppre-<br>oppre-<br>oppre-<br>oppre-<br>oppre-<br>oppre-<br>oppre-<br>oppre-<br>oppre-<br>oppre-<br>oppre-<br>oppre-<br>oppre-<br>oppre-<br>oppre-<br>oppre-<br>oppre                                                                                                                                                                                                                                                                                                                                                                                                                                                                                                                                                                                                                                                                                                                                                                                                                                                                                                                                                                                                                                                                                                                                                                                                                                                                                                                                                                                                                                                                                                                                                                                                                                   | de a supply of powe<br>wered by one fastene<br>zastanie                                                                                                                                                                                                                                                                                                                                                                                                                                                                                                                                                                                                                                                                                                                                                                                                                                                                                                                                                                                                                                                                                                                                                                                                                                                                                                                                                                                                                                                                                                                                                                                                                                                                                                                                                                                                                                                                                                                                                                                                                                                                        | er to the LED strip.<br>er:                              |