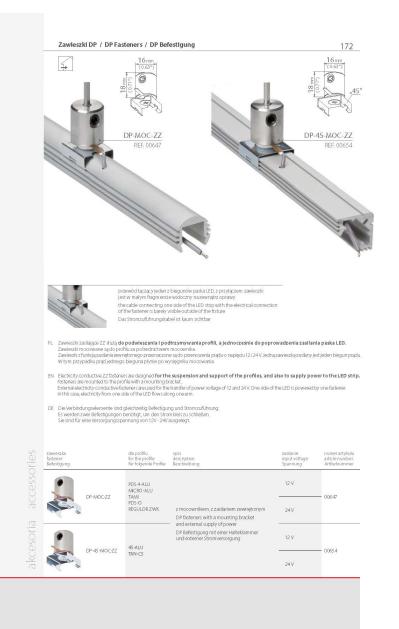

-st

zawieszka poprzeczn transverse fastener for countertops Querbefestigung für Arbeitsplatten do blatu

00037

|                                                                                                                                                                                                                                                                                                                                                                                                                                                                                                                                                                                                                                                                                                                                                                                                                                                                                                                                                                                                                                                                                                                                                                                                                                                                                                                                                                                                                                                                                                                                                                                                                                                                                                                                                                                                                                                                                                                                                                                                                                                                                                                                                                                                                                                              |                                                                                                                                                                                                                                  | <u>6 mm</u><br><u>0637</u><br><u>077</u><br><u>077</u><br><u>077</u><br><u>077</u><br><u>077</u><br><u>077</u><br><u>077</u><br><u>077</u><br><u>077</u><br><u>077</u><br><u>077</u><br><u>077</u><br><u>077</u><br><u>077</u><br><u>077</u><br><u>077</u><br><u>077</u><br><u>077</u><br><u>077</u><br><u>077</u><br><u>077</u><br><u>077</u><br><u>077</u><br><u>077</u><br><u>077</u><br><u>077</u><br><u>077</u><br><u>077</u><br><u>077</u><br><u>077</u><br><u>077</u><br><u>077</u><br><u>077</u><br><u>077</u><br><u>077</u><br><u>077</u><br><u>077</u><br><u>077</u><br><u>077</u><br><u>077</u><br><u>077</u><br><u>077</u><br><u>077</u><br><u>077</u><br><u>077</u><br><u>077</u><br><u>077</u><br><u>077</u><br><u>077</u><br><u>077</u><br><u>077</u><br><u>077</u><br><u>077</u><br><u>077</u><br><u>077</u><br><u>077</u><br><u>077</u><br><u>077</u><br><u>077</u><br><u>077</u><br><u>077</u><br><u>077</u><br><u>077</u><br><u>077</u><br><u>077</u><br><u>077</u><br><u>077</u><br><u>077</u><br><u>077</u><br><u>077</u><br><u>077</u><br><u>077</u><br><u>077</u><br><u>077</u><br><u>077</u><br><u>077</u><br><u>077</u><br><u>077</u><br><u>077</u><br><u>077</u><br><u>077</u><br><u>077</u><br><u>077</u><br><u>077</u><br><u>077</u><br><u>077</u><br><u>077</u><br><u>077</u><br><u>077</u><br><u>077</u><br><u>077</u><br><u>077</u><br><u>077</u><br><u>077</u><br><u>077</u><br><u>077</u><br><u>077</u><br><u>077</u><br><u>077</u><br><u>077</u><br><u>077</u><br><u>077</u><br><u>077</u><br><u>077</u><br><u>077</u><br><u>077</u><br><u>077</u><br><u>077</u><br><u>077</u><br><u>077</u><br><u>077</u><br><u>077</u><br><u>077</u><br><u>077</u><br><u>077</u><br><u>077</u><br><u>077</u><br><u>077</u><br><u>077</u><br><u>077</u><br><u>077</u><br><u>077</u><br><u>077</u><br><u>077</u><br><u>077</u><br><u>077</u><br><u>077</u><br><u>077</u><br><u>077</u><br><u>077</u><br><u>077</u><br><u>077</u><br><u>077</u><br><u>077</u><br><u>077</u><br><u>077</u><br><u>077</u><br><u>077</u><br><u>077</u><br><u>077</u><br><u>077</u><br><u>077</u><br><u>077</u><br><u>077</u><br><u>077</u><br><u>077</u><br><u>077</u><br><u>077</u><br><u>077</u><br><u>077</u><br><u>077</u><br><u>077</u><br><u>077</u><br><u>077</u><br><u>077</u><br><u>077</u><br><u>077</u><br><u>077</u><br><u>077</u><br><u>077</u><br><u>077</u><br><u>077</u><br><u>077</u><br><u>077</u><br><u>077</u><br><u>077</u><br><u>077</u><br><u>077</u><br><u>077</u><br><u>077</u><br><u>077</u><br><u>077</u><br><u>077</u><br><u>077</u><br><u>077</u><br><u>077</u><br><u>077</u><br><u>077</u><br><u>077</u><br><u>077</u><br><u>077</u><br><u>077</u><br><u>077</u><br><u>077</u><br><u>077</u><br><u>077</u><br><u>077</u><br><u>077</u><br><u>077</u><br><u>077</u><br><u>077</u><br><u>077</u><br><u>077</u><br><u>077</u><br><u>077</u><br><u>077</u><br><u>077</u><br><u>077</u><br><u>077</u><br><u>077</u><br><u>077</u><br><u>077</u><br><u>077</u><br><u>077</u><br><u>077</u><br><u>077</u><br><u>077</u><br><u>077</u><br><u>077</u><br><u>077</u><br><u>077</u><br><u>077</u><br><u>077</u><br><u>077</u><br><u>077</u><br><u>077</u><br><u>077</u> <u>077</u><br><u>077</u><br><u>077</u><br><u>077</u><br><u>077</u><br><u>077</u><br><u>077</u><br><u>077</u><br><u>077</u><br><u>077</u><br><u>077</u><br><u>077</u><br><u>077</u><br><u>077</u><br><u>077</u><br><u>077</u><br><u>077</u><br><u>077</u><br><u>077</u><br><u>077</u><br><u>077</u><br><u>077</u><br><u>077</u><br><u>077</u><br><u>077</u><br><u>077</u><br><u>077</u><br><u>077</u><br><u>077</u><br><u>077</u><br><u>077</u><br><u>077</u><br><u>077</u><br><u>077</u><br><u>077</u><br><u>077</u><br><u>077</u><br><u>077</u><br><u>077</u><br><u>077</u><br><u>077</u><br><u>077</u><br><u>077</u><br><u>077</u><br><u>077</u><br><u>077</u><br><u>077</u><br><u>077</u><br><u>077</u><br><u>077</u><br><u>077</u><br><u>077</u><br><u>077</u><br><u>077</u><br><u>077</u><br><u>077</u><br><u>077</u><br><u>077</u><br><u>077</u><br><u>077</u><br><u>077</u><br><u>077</u><br><u>077</u><br><u>077</u><br><u>077</u><br><u>077</u><br><u>077</u><br><u>077</u><br><u>077</u><br><u>077</u><br><u>077</u><br><u>077</u><br><u>077</u><br><u></u> | Development of the second seco | 10<br>10<br>10<br>10<br>10<br>10<br>10<br>10<br>10<br>10 |
|--------------------------------------------------------------------------------------------------------------------------------------------------------------------------------------------------------------------------------------------------------------------------------------------------------------------------------------------------------------------------------------------------------------------------------------------------------------------------------------------------------------------------------------------------------------------------------------------------------------------------------------------------------------------------------------------------------------------------------------------------------------------------------------------------------------------------------------------------------------------------------------------------------------------------------------------------------------------------------------------------------------------------------------------------------------------------------------------------------------------------------------------------------------------------------------------------------------------------------------------------------------------------------------------------------------------------------------------------------------------------------------------------------------------------------------------------------------------------------------------------------------------------------------------------------------------------------------------------------------------------------------------------------------------------------------------------------------------------------------------------------------------------------------------------------------------------------------------------------------------------------------------------------------------------------------------------------------------------------------------------------------------------------------------------------------------------------------------------------------------------------------------------------------------------------------------------------------------------------------------------------------|----------------------------------------------------------------------------------------------------------------------------------------------------------------------------------------------------------------------------------|----------------------------------------------------------------------------------------------------------------------------------------------------------------------------------------------------------------------------------------------------------------------------------------------------------------------------------------------------------------------------------------------------------------------------------------------------------------------------------------------------------------------------------------------------------------------------------------------------------------------------------------------------------------------------------------------------------------------------------------------------------------------------------------------------------------------------------------------------------------------------------------------------------------------------------------------------------------------------------------------------------------------------------------------------------------------------------------------------------------------------------------------------------------------------------------------------------------------------------------------------------------------------------------------------------------------------------------------------------------------------------------------------------------------------------------------------------------------------------------------------------------------------------------------------------------------------------------------------------------------------------------------------------------------------------------------------------------------------------------------------------------------------------------------------------------------------------------------------------------------------------------------------------------------------------------------------------------------------------------------------------------------------------------------------------------------------------------------------------------------------------------------------------------------------------------------------------------------------------------------------------------------------------------------------------------------------------------------------------------------------------------------------------------------------------------------------------------------------------------------------------------------------------------------------------------------------------------------------------------------------------------------------------------------------------------------------------------------------------------------------------------------------------------------------------------------------------------------------------------------------------------------------------------------------------------------------------------------------------------------------------------------------------------------------------------------------------------------------------------------------------------------------------------------------------------------------------------------------------------------------------------------------------------------------------------------------------------------------------------------------------------------------------------------------------------------------------------------------------------------------------------------------------------------------------------------------------------------------------------------------------------------------------------------------------------------------------------------------------------------------------------------------------------------------------------------------------------------------------------------------------------------------------------------------------------------------------------------------------------------------------------------------------------------------------------------------------------------------------------------------------------------------------------------------------------------------------------------------------------------------------------|--------------------------------------------------------------------------------------------------------------------------------------------------------------------------------------------------------------------------------------------------------------------------------------------------------------------------------------------------------------------------------------------------------------------------------------------------------------------------------------------------------------------------------------------------------------------------------------------------------------------------------------------------------------------------------------------------------------------------------------------------------------------------------------------------------------------------------------------------------------------------------------------------------------------------------------------------------------------------------------------------------------------------------------------------------------------------------------------------------------------------------------------------------------------------------------------------------------------------------------------------------------------------------------------------------------------------------------------------------------------------------------------------------------------------------------------------------------------------------------------------------------------------------------------------------------------------------------------------------------------------------------------------------------------------------------------------------------------------------------------------------------------------------------------------------------------------------------------------------------------------------------------------------------------------------------------------------------------------------------------------------------------------------------------------------------------------------------------------------------------------------|----------------------------------------------------------|
| PL Zawieszki zasilające ZO skużą d<br>zawieszki mocowane są do pro                                                                                                                                                                                                                                                                                                                                                                                                                                                                                                                                                                                                                                                                                                                                                                                                                                                                                                                                                                                                                                                                                                                                                                                                                                                                                                                                                                                                                                                                                                                                                                                                                                                                                                                                                                                                                                                                                                                                                                                                                                                                                                                                                                                           | cable connecting the Li<br>ichtbare Kabelführung<br>o podwieszania i pod<br>vfilu za pośrednictwem i                                                                                                                             | sla LED z wysięgnikiem jest riewidoczny<br>Do strip with the am is out-of-sight<br><b>trzymy wania profili, a jednocześnie do poprowadzenia zas</b><br>mocownika.                                                                                                                                                                                                                                                                                                                                                                                                                                                                                                                                                                                                                                                                                                                                                                                                                                                                                                                                                                                                                                                                                                                                                                                                                                                                                                                                                                                                                                                                                                                                                                                                                                                                                                                                                                                                                                                                                                                                                                                                                                                                                                                                                                                                                                                                                                                                                                                                                                                                                                                                                                                                                                                                                                                                                                                                                                                                                                                                                                                                                                                                                                                                                                                                                                                                                                                                                                                                                                                                                                                                                                                                                                                                                                                                                                                                                                                                                                                                                                                                                                                                                              |                                                                                                                                                                                                                                                                                                                                                                                                                                                                                                                                                                                                                                                                                                                                                                                                                                                                                                                                                                                                                                                                                                                                                                                                                                                                                                                                                                                                                                                                                                                                                                                                                                                                                                                                                                                                                                                                                                                                                                                                                                                                                                                                |                                                          |
| W tym przypadku prąd jednego<br>EN Electricity conductive ZO faster<br>Fasteners are mounted to the p                                                                                                                                                                                                                                                                                                                                                                                                                                                                                                                                                                                                                                                                                                                                                                                                                                                                                                                                                                                                                                                                                                                                                                                                                                                                                                                                                                                                                                                                                                                                                                                                                                                                                                                                                                                                                                                                                                                                                                                                                                                                                                                                                        | b bieguna plynie po wy<br>ners are designed <b>for th</b><br>rofile with a mounting I<br>asteners are used for the<br>side of the LED flows al<br>(tig auch Strom zusgeführt,<br>lammern ausgeführt,<br>igt innerhalb der Hälten | siggnikum cowania<br>te suspension and support of the profiles, and also to provide<br>extander of power voltage of 12 and 24 V. One side of the LED is po<br>ong one arm.<br>ig.<br>                                                                                                                                                                                                                                                                                                                                                                                                                                                                                                                                                                                                                                                                                                                                                                                                                                                                                                                                                                                                                                                                                                                                                                                                                                                                                                                                                                                                                                                                                                                                                                                                                                                                                                                                                                                                                                                                                                                                                                                                                                                                                                                                                                                                                                                                                                                                                                                                                                                                                                                                                                                                                                                                                                                                                                                                                                                                                                                                                                                                                                                                                                                                                                                                                                                                                                                                                                                                                                                                                                                                                                                                                                                                                                                                                                                                                                                                                                                                                                                                                                                                          | de a supply of powe                                                                                                                                                                                                                                                                                                                                                                                                                                                                                                                                                                                                                                                                                                                                                                                                                                                                                                                                                                                                                                                                                                                                                                                                                                                                                                                                                                                                                                                                                                                                                                                                                                                                                                                                                                                                                                                                                                                                                                                                                                                                                                            | er to the LED strip.                                     |
| W tym przypadku prąd jednego<br>EN Electricity conductive 20 faster<br>Fasteners are mounted to the po-<br>internal electricity conductive f.<br>In this case, electricity from one<br>Die Die 20 Befestigung vird mit den N<br>Die Spannungsversorgung effo                                                                                                                                                                                                                                                                                                                                                                                                                                                                                                                                                                                                                                                                                                                                                                                                                                                                                                                                                                                                                                                                                                                                                                                                                                                                                                                                                                                                                                                                                                                                                                                                                                                                                                                                                                                                                                                                                                                                                                                                 | b bieguna plynie po wy<br>ners are designed <b>for th</b><br>rofile with a mounting I<br>asteners are used for the<br>side of the LED flows al<br>(tig auch Strom zusgeführt,<br>lammern ausgeführt,<br>igt innerhalb der Hälten | siggnikum cowania<br>te suspension and support of the profiles, and also to provide<br>extander of power voltage of 12 and 24 V. One side of the LED is po<br>ong one arm.<br>ig.<br>                                                                                                                                                                                                                                                                                                                                                                                                                                                                                                                                                                                                                                                                                                                                                                                                                                                                                                                                                                                                                                                                                                                                                                                                                                                                                                                                                                                                                                                                                                                                                                                                                                                                                                                                                                                                                                                                                                                                                                                                                                                                                                                                                                                                                                                                                                                                                                                                                                                                                                                                                                                                                                                                                                                                                                                                                                                                                                                                                                                                                                                                                                                                                                                                                                                                                                                                                                                                                                                                                                                                                                                                                                                                                                                                                                                                                                                                                                                                                                                                                                                                          | de a supply of powe                                                                                                                                                                                                                                                                                                                                                                                                                                                                                                                                                                                                                                                                                                                                                                                                                                                                                                                                                                                                                                                                                                                                                                                                                                                                                                                                                                                                                                                                                                                                                                                                                                                                                                                                                                                                                                                                                                                                                                                                                                                                                                            | er to the LED strip.                                     |
| W tym przypadłu prod jedneg<br>EN Electricity conductive 20 faster<br>Fasteners za wounted to the po-<br>int mis case decircity for one decircity for<br>De Bedestigung wild mit den R<br>Die Bedestigun | o bieguna plyrnie po wy<br>ners are desig neel for th<br>anterners are used for th<br>side of the LED hows al<br>tig auch Stromzuführu<br>ligt innerhalb der Halten<br>e einen Pol der 12V oder<br>dia neeffu                    | signifuum convania<br>e suspension and support of the profiles, and also to provi<br>aradet<br>e transfer of power voltage of 12 and 24 V One side of the LED is po<br>ong one arm.<br>Ig.<br>Jag.<br>24V Versorgung zu den LEDs.<br>oppre-<br>oppre-<br>oppre-<br>oppre-<br>oppre-<br>oppre-<br>oppre-<br>oppre-<br>oppre-<br>oppre-<br>oppre-<br>oppre-<br>oppre-<br>oppre-<br>oppre-<br>oppre-<br>oppre-<br>oppre-<br>oppre-<br>oppre-<br>oppre-<br>oppre-<br>oppre-<br>oppre-<br>oppre-<br>oppre-<br>oppre-<br>oppre-<br>oppre-<br>oppre-<br>oppre-<br>oppre-<br>oppre-<br>oppre-<br>oppre-<br>oppre-<br>oppre-<br>oppre-<br>oppre-<br>oppre-<br>oppre-<br>oppre-<br>oppre-<br>oppre-<br>oppre-<br>oppre-<br>oppre-<br>oppre-<br>oppre-<br>oppre-<br>oppre-<br>oppre-<br>oppre-<br>oppre-<br>oppre-<br>oppre-<br>oppre-<br>oppre-<br>oppre-<br>oppre-<br>oppre-<br>oppre-<br>oppre-<br>oppre-<br>oppre-<br>oppre-<br>oppre-<br>oppre-<br>oppre-<br>oppre-<br>oppre-<br>oppre-<br>oppre-<br>oppre-<br>oppre-<br>oppre-<br>oppre-<br>oppre-<br>oppre-<br>oppre-<br>oppre-<br>oppre-<br>oppre-<br>oppre-<br>oppre-<br>oppre-<br>oppre-<br>oppre-<br>oppre-<br>oppre-<br>oppre-<br>oppre-<br>oppre-<br>oppre-<br>oppre-<br>oppre-<br>oppre-<br>oppre-<br>oppre-<br>oppre-<br>oppre-<br>oppre-<br>oppre-<br>oppre-<br>oppre-<br>oppre-<br>oppre-<br>oppre-<br>oppre-<br>oppre-<br>oppre-<br>oppre-<br>oppre-<br>oppre-<br>oppre-<br>oppre-<br>oppre-<br>oppre-<br>oppre-<br>oppre-<br>oppre-<br>oppre-<br>oppre-<br>oppre-<br>oppre-<br>oppre-<br>oppre-<br>oppre-<br>oppre-<br>oppre-<br>oppre-<br>oppre-<br>oppre-<br>oppre-<br>oppre-<br>oppre-<br>oppre-<br>oppre-<br>oppre-<br>oppre-<br>oppre-<br>oppre-<br>oppre-<br>oppre-<br>oppre-<br>oppre-<br>oppre-<br>oppre-<br>oppre-<br>oppre-<br>oppre-<br>oppre-<br>oppre-<br>oppre-<br>oppre-<br>oppre-<br>oppre-<br>oppre-<br>oppre-<br>oppre-<br>oppre-<br>oppre-<br>oppre-<br>oppre-<br>oppre-<br>oppre-<br>oppre-<br>oppre-<br>oppre-<br>oppre-<br>oppre-<br>oppre-<br>oppre-<br>oppre-<br>oppre-<br>oppre-<br>oppre-<br>oppre-<br>oppre-<br>oppre-<br>oppre-<br>oppre-<br>oppre-<br>oppre-<br>oppre-<br>oppre-<br>oppre-<br>oppre-<br>oppre-<br>oppre-<br>oppre-<br>oppre-<br>oppre-<br>oppre-<br>oppre-<br>oppre-<br>oppre-<br>oppre-<br>oppre-<br>oppre-<br>oppre-<br>oppre-<br>oppre-<br>oppre-<br>oppre-<br>oppre-<br>oppre-<br>oppre-<br>oppre-<br>oppre-<br>oppre-<br>oppre-<br>oppre-<br>oppre-<br>oppre-<br>oppre-<br>oppre-<br>oppre-<br>oppre-<br>oppre-<br>oppre-<br>oppre-<br>oppre-<br>oppre-<br>oppre-<br>oppre-<br>oppre-<br>oppre-<br>oppre-<br>oppre                                                                                                                                                                                                                                                                                                                                                                                                                                                                                                                                                                                                                                                                                                                                                                                                                                                                                                                                                                                                                                                                                                                                                                                                                                                                                                                                                                                                                                                                                                                                                                                                                                   | de a supply of powe<br>wered by one fastene<br>zastanie                                                                                                                                                                                                                                                                                                                                                                                                                                                                                                                                                                                                                                                                                                                                                                                                                                                                                                                                                                                                                                                                                                                                                                                                                                                                                                                                                                                                                                                                                                                                                                                                                                                                                                                                                                                                                                                                                                                                                                                                                                                                        | er to the LED strip.<br>er:                              |