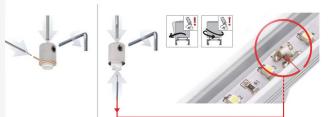

the LED strips for the profiles with such fasteners should be mounted to the extrusion strip for the mounting screws have been screwed in Fasteners with a mounting bracket do not need to how the holes dilled in the profile and their position on the profile is free. While applying these fasteners; the LED strip can be fixed within the profile at any time.
- DE Die Befertigung ohne Befertigungsklammern erfordet geeignete Löcher für die Schnube. Die Position muss vorher genau ausgemessen werden. Die LED Bander vollten eist nach der Wontage des betreffenden Pofil Eangeboart werden. Bei Leuchten mit Beferstigungsklammern brauchen leine Löcher in die Pofil egebohrt werden und die Lage auf dem Pofil ist fliewbel. Bei dieser Beferstigungsant aum das LED Band jederast im Pofil imoritiert werden.



lutowane połączenie przewodu z łącznikiem zawieszki sokiered connection of the cable and the fastener connector Lötwerbindung des Kabels und der Befestigungsverbinder

sposób podiączenia jednego z biegunów pasła LED przyzastosowaniu zawiestki typu 20 example of the connection of one of the LED strip poles with the use of a ZO fastener Berspiel für die Verbindung eines LED Band Poles mit Hilfe der 20 Befestigung



pizyliad lączenia opraw i podwieszenia ich za połednictwem zawieski DP-MOC example of connecting futures and suspending them with the use of a DP-MOC fastener Beispel einer Verbridung zweier Frofile unter Verwendung einer DP-MOC Beitsgung 177

Mocownik zawieszki podtrzymuje obydwie oprawy, osłonia biegnie przełotowo przez miejsze ich styku, zespałając je. Ten sposób pozwala na