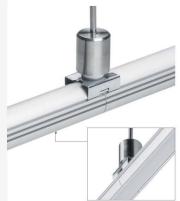

gnete Löcher für die Schnube. Die Position muss vorher genau ausgemessen werden. Die LED Bander vollten eist nach der Wontage des betreffenden Pofil Eangeboart werden. Bei Leuchten mit Beferstigungsklammern brauchen leine Löcher in die Pofil egebohrt werden und die Lage auf dem Pofil ist fliewbel. Bei dieser Beferstigungsant aum das LED Band jederast im Pofil imoritiert werden.



lutowane połączenie przewodu z łącznikiem zawieszki sokiered connection of the cable and the fastener connector Lötwerbindung des Kabels und der Befestigungsverbinder

sposób podiączenia jednego z biegunów pasła LED przyzastosowaniu zawiestki typu 20 example of the connection of one of the LED strip poles with the use of a ZO fastener Berspiel für die Verbindung eines LED Band Poles mit Hilfe der 20 Befestigung



pizyliad lączenia opraw i podwieszenia ich za połednictwem zawieski DP-MOC example of connecting futures and suspending them with the use of a DP-MOC fastener Beispel einer Verbridung zweier Frofile unter Verwendung einer DP-MOC Beitsgung 177

Mocownik zawieszki podtrzymuje obydwie oprawy, osłonia biegnie przełotowo przez miejsze ich styku, zespałając je. Ten sposób pozwala na łązzenie opraw w długie ciągi świecące nieprzerwaną linią świata.

The mounting bracket of the fastener supports both fixtures; the cover runs across the connection; uniting them. This allows you to connect fixtures in long and unbroken lines of light.

Die Befestigungsklammer hält beide Profile. Die Abdeckung verlauft über beide Profile und verbindet diese. Das em öglicht den Bau einer Luchte mit großer Länge und