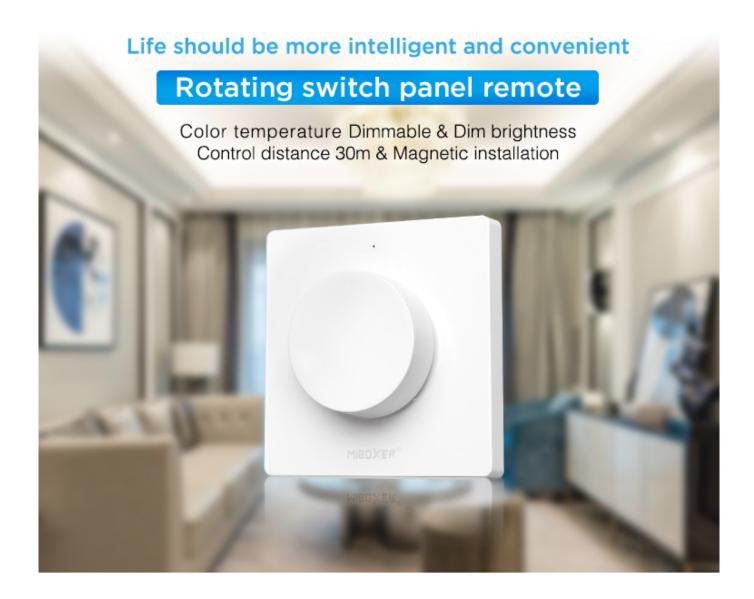

#### **Product Parameters**

• Product Name: Rotating switch panel remote

• Model No.: K1

• Working Voltage: 3V (CR2032 battery)

Transmitting Power: 6dBmStandby Power: <6uA</li>

• RF: 2.4GHz

• Control Distance: 30m

# Rotating switch

Rotating save strength with soft handle

## PC material

Soft, slipping handle, long life time and dirty-resistance