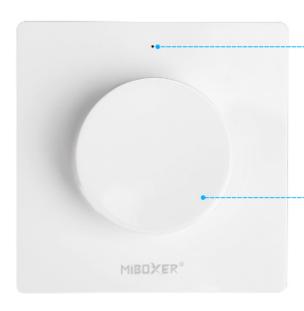

## Indicator

It has indication once operation and function are done

# Rotating switch

Rotating save strength with soft handle

## PC material

Soft, slipping handle, long life time and dirty-resistance