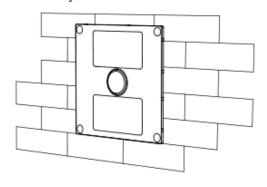

# Installation instructions

1.Tear out the back tape

3.Install CR2032 battery

2.Stick the holder on the position where you want

4. Put the rotating switch on the front of holder