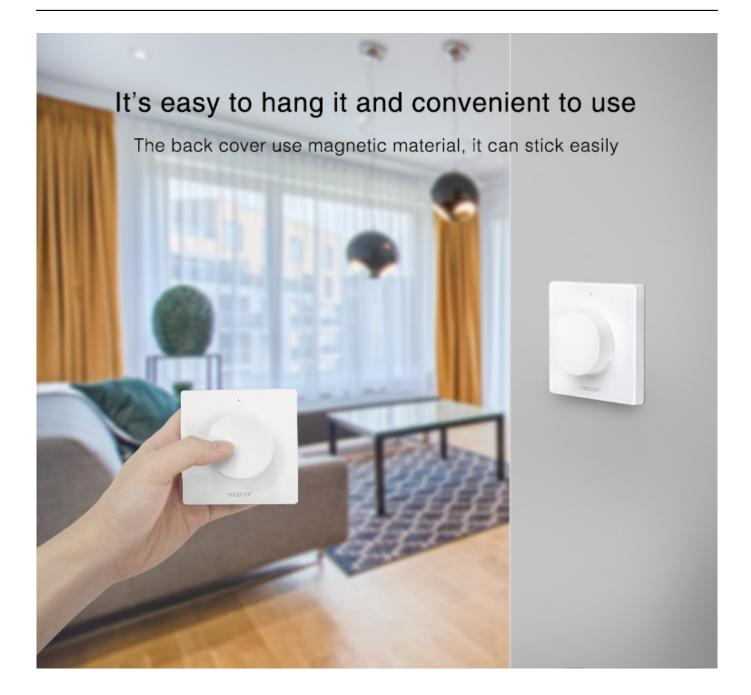

# Rotating switch

Rotating save strength with soft handle

## PC material

Soft, slipping handle, long life time and dirty-resistance