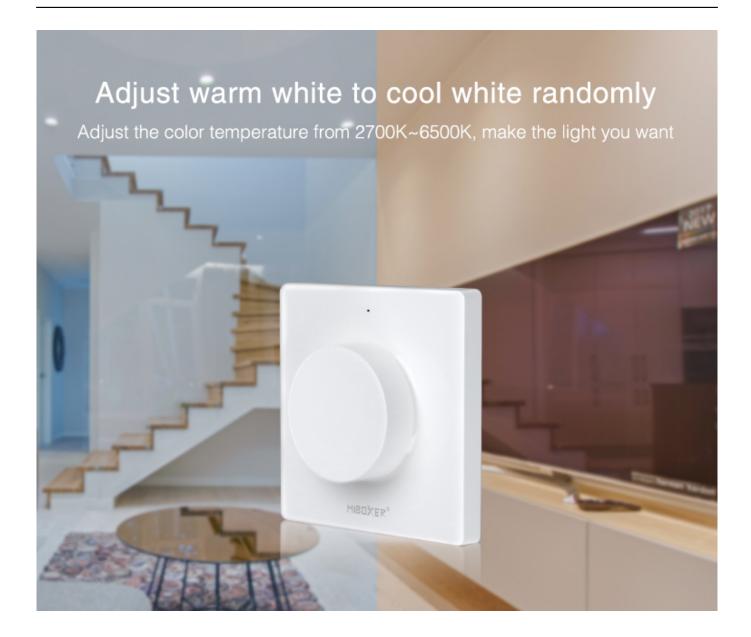

Short press: turn on/off light

Rotating: dim brightness

Long press while the light is off: enter into night light mode

**Long press while the light is on:** until indicator is blinking, switch to cct dimmable, rotate it to dim color temperature.

(Attention: the device will log out cct mode if user don't operate it within 3 seconds)