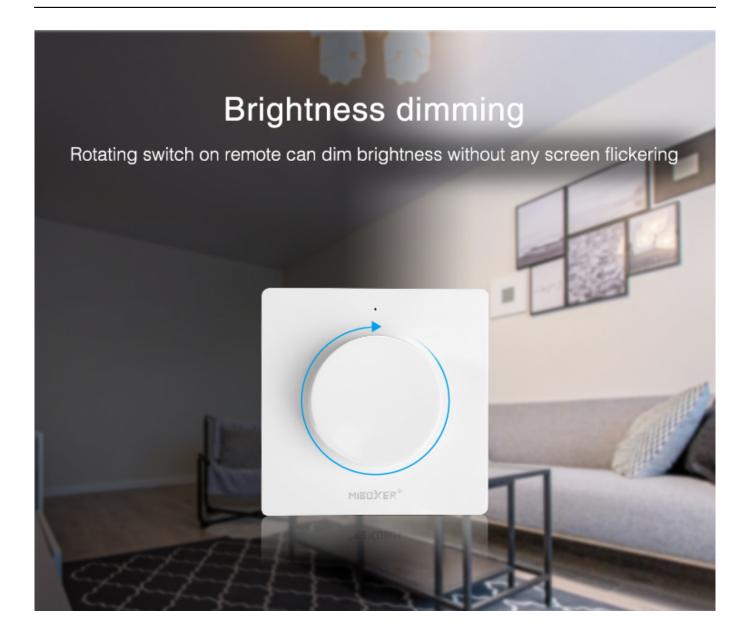

Short press: turn on/off light

Rotating: dim brightness

Long press while the light is off: enter into night light mode

**Long press while the light is on:** until indicator is blinking, switch to cct dimmable, rotate it to dim color temperature.

# Rotating switch

Rotating save strength with soft handle