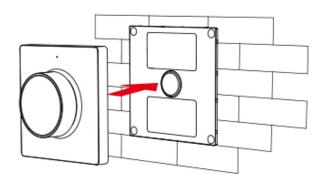

# Installation instructions

1.Tear out the back tape

3.Install CR2032 battery

2.Stick the holder on the position where you want

4. Put the rotating switch on the front of holder