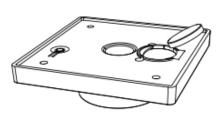

# Installation instructions

1.Tear out the back tape

3.Install CR2032 battery

2.Stick the holder on the position where you want

4. Put the rotating switch on the front of holder