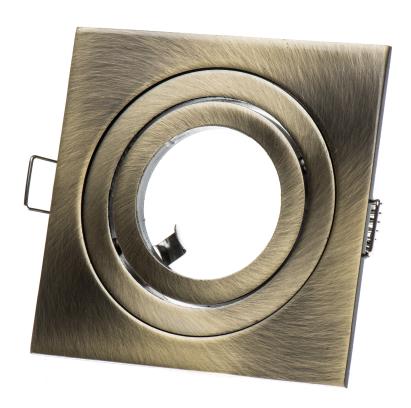

## **Product description**

Halogen fixture CT-025 square moving cast

Frame color: Patina / Antique Gold Hole Diameter Ø80mm. Size outside frame: 88x88mm Comes with fitting ceramic light bulb socket 12V.