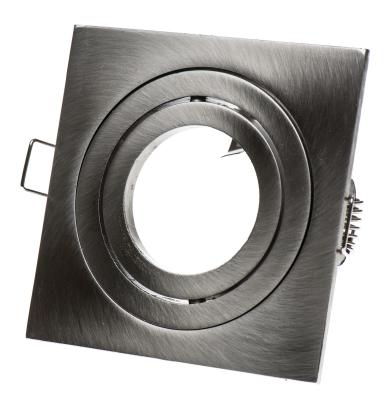

Frame color: satin / matt chrome Hole Diameter Ø80mm. Size outside frame: 88x88mm Comes with fitting ceramic light bulb socket 12V.