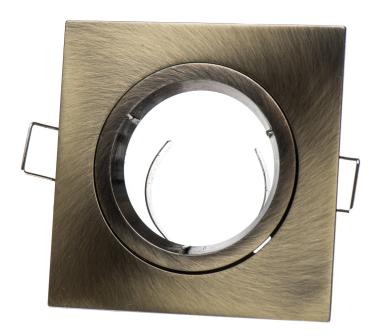

## Halogen fixture, ceiling, staircase RES-024 has a square cast

| Price        | 3.52 Euro          |
|--------------|--------------------|
| Availability | On order           |
| Number       | 592                |
| Manufacturer | NUCLEUS-TECHNOLOGY |

## **Product description**

Halogen fixture, ceiling, staircase RES-024 has a square cast

Frame color: Patina / Antique Gold Hole Diameter Ø70mm. Size outside frame: 80x80mm Comes with fitting ceramic light bulb socket 12V.