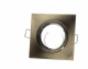

## Halogen fixture, ceiling, staircase RES-024 has a square cast

| Price        | 3.52 Euro          |
|--------------|--------------------|
| Availability | On order           |
| Number       | 592                |
| Manufacturer | NUCLEUS-TECHNOLOGY |

## **Product description**

Halogen fixture, ceiling, staircase RES-024 has a square cast

Frame color: Patina / Antique Gold Hole Diameter Ø70mm. Size outside frame: 80x80mm Comes with fitting ceramic light bulb socket 12V.