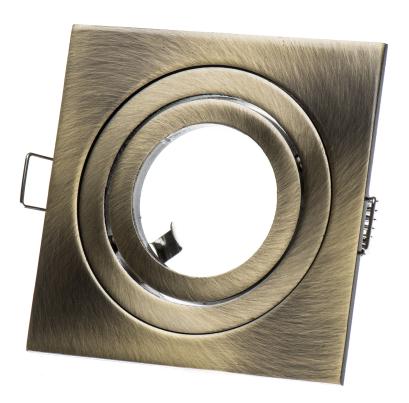

## Halogen fixture, ceiling, staircase RES-024 has a square cast

| Price        | 3.52 Euro          |
|--------------|--------------------|
| Availability | On order           |
| Number       | 592                |
| Manufacturer | NUCLEUS-TECHNOLOGY |

## **Product description**

Halogen fixture, ceiling, staircase RES-024 has a square cast

Frame color: Patina / Antique Gold Hole Diameter Ø70mm. Size outside frame: 80x80mm Comes with fitting ceramic light bulb socket 12V.