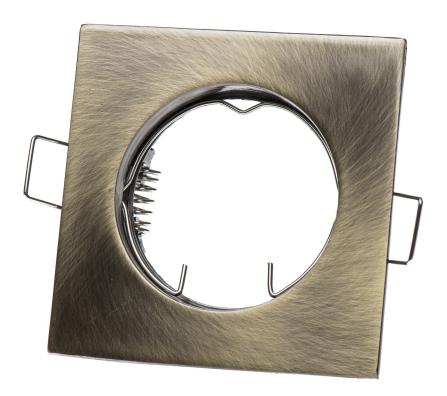

## **Product description**

Halogen fixture, ceiling, staircase RES-012 has a square cast

Frame color: Patina / Antique Gold Hole Diameter Ø65mm. Size outside frame: 75x75mm Comes with fitting ceramic light bulb socket 12V.