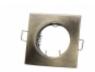

## **Product description**

Halogen fixture, ceiling, staircase RES-012 has a square cast

Frame color: Patina / Antique Gold Hole Diameter Ø65mm. Size outside frame: 75x75mm Comes with fitting ceramic light bulb socket 12V.