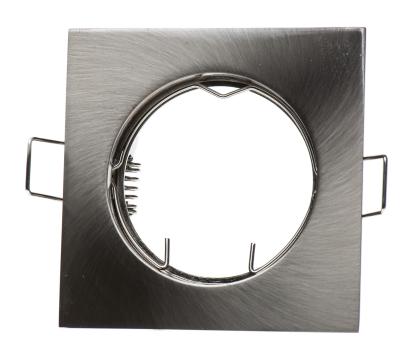

Frame color: Chrome Hole Diameter Ø65mm. Size outside frame: 75x75mm Comes with fitting ceramic light bulb socket 12V.

Frame color: Satin / Brushed Chrome Hole Diameter Ø65mm. Size outside frame: 75x75mm Comes with fitting ceramic light bulb socket 12V.