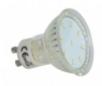

## GU10 LED Bulb 230V 4.0W x9 3016 300lm Warm White with glass

| Price        | 5.17 Euro |
|--------------|-----------|
| Availability | Available |
| Number       | 439       |
| Manufacturer | RESTAN    |
|              |           |

## **Product description**

Power supply: 220-240V 50-60 Hz

Power Rating: 4 Base: GU10

Power system: advanced pulse converter

Energy Efficiency: A

Color temperature: 3000-3200K (comfortable white)

Viewing angle: 110-120  $^{\circ}$  Luminous flux: 300 lumens

Number of LEDs: 9 CRI: Ra = 75

Rated lifetime: 25,000 hours

Certificates: CE (every possible accreditation PL, UK)

Warranty: 12 months