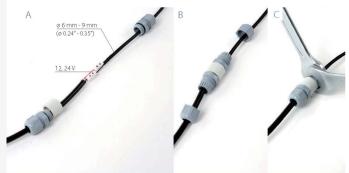

171

- (PL) Wykonywanie połączeń i ozpajęcień przevodów w pustach hermetycznych XLUS nie wymaga użycia specjalistycznych nazzędzi.
  Puski i muly hermetyczne przystosowane są do przewodów dłużylowych, z ciolacją o przekroju okrągłym o średnicach zewnętrznych od 4 mm do 10 mm.
  Przy ich zastosowaniu mona prowadcić przewodó z salające napięciem 12 124 V.

  (DE) Zwr Arferfarjung von Verbindungen und Abzweigungen in hermetischen Dosen von KLUS werden keine Fachwerkzeuge benötigt.
  Wasserdichte Dosen und Muffen sind für zweisdirige kobel mit einer isolerung mit undem Queschnitt und einem Außendurchmesser von 4 bis 10 mm angepasst.
  Bei deen Verwendung kann man Wessiogungisteinung mit eine Spannung von 12 und 24 verlegen.

  (SP) Making connections and branching of cables in KLUS hermetic boxes does not require any special tools.
  Waterpoof splitters and couples are designed for two-vier cables with in Insulation of circular cross section of outer diameters from 4 mm to 10 mm.

  If the above are applied, you can lead power cables with voltage 12 and 24V.