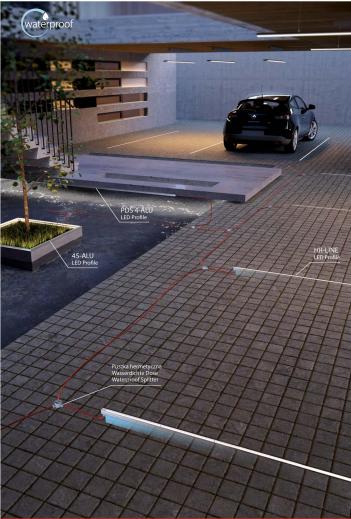

#### Mufa hermetyczna / Waterproof coupler / Wasserdichte Kupplung

186

Uwagi montazowe / Assembly remarks / Montagebernerkungen

- PL Instalaga przy pomocy puzeki muł hemetycznych oraz odpowiednich przewodówmoże być prowadzona w zienii, trawniku, pod cagami komunika cytymi Itp. Wodoszczelność puszeki muł zapewnia odpowiednia ich konstrukcja. Wedłu guznania można dodaśtowo zabezpieczać podpiczenia przewodów przed wilopoda, wpełeniając puszlib bin muly masą gildnowne, po zmontowaniu przewodów. Wykonywanie polączeń i rozgałejzień przewodów w puszkach hemetycznych KLUS nie wymaga użycia specjalistycznych narzędzii. Puszli i muły biemetyczne pczypisowane aj op przewodów dużuptowach, z boliczą o przekrojuokrągłym o średnicach zewnętrznych od 6 mm do 9 mm. Przy ich zastosowaniu można prowadzić przewody zastające napięciem 12 V i 24 V.
- DN Installation, using the waterproof splitters or couplers and suitable cables, can be performed in the ground, lawn, under walkways, etc.

  Waterproof level of splitters and couplers is ensured by their special design. You can further secure the cable connections from motivate by high the splitters or ouglers with silling one part enter the recalled have been assembled.

  Making connections and branching of cables in KLUS hermetic boxes does not require any special tools.

  Waterproof splitters and couples are designed for two-wire cables with inoutation of outer diameters from 6 mm to 9 mm. If the above are applied, you can lead power cables with voltage 12V and 24 V.
- De Die Installation mit den wasserdichten Verteilern und Kupplungen kann im Rasen oder im Boden unter Gehwegen durchgeführt werden. Die Wisserdichget kwird durch ihre zeitelle Konstuttein erreicht. Eine noch größere Sich ehneit erreicht man, wenn man die Verteiler oder Kupplungen mit Silkorpaste auff dit Ibm die Nontage auszuführen, werden keine speziellen Wertzeuge benötigt. Die wasserdichten Verteiler und Kupplungen and durum Anschluss von zweisdrigen Kabeln mit einem Außendurchm esser von 4-10 mm geeignet. Die zusärsigen Spannungen betra gen 12V und 24V.