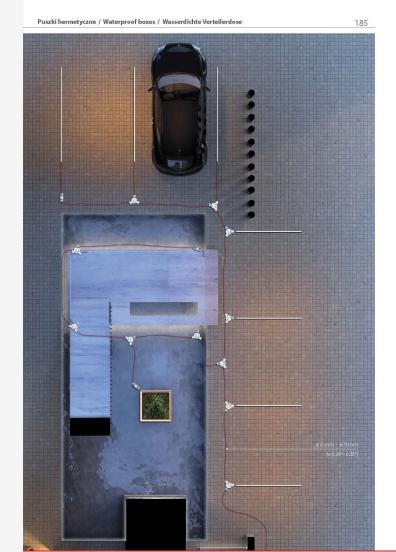

### Puszki hermetyczne / Wasserdichte Dosen / Waterproof boxes

Uprzejmie informujemy o zastrzeżeniu sobie prawa do zmian asortymentowych i modyfikacji produktó

Uwagi montażowe / Montagehinweise / Assembly remarks

### Puszka hermetyczna / Wasserdichte Dose / Waterproof Splitter