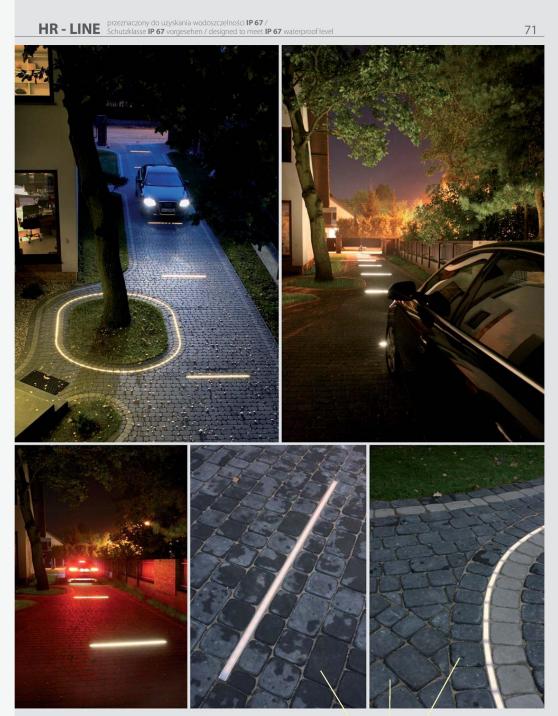

m 12 124 V.

  (DE) Zwr Arferfarjung von Verbindungen und Abzweigungen in hermetischen Dosen von KLUS werden keine Fachwerkzeuge benötigt.
  Wasserdichte Dosen und Muffen sind für zweisdirige kobel mit einer isolerung mit undem Queschnitt und einem Außendurchmesser von 4 bis 10 mm angepasst.
  Bei deen Verwendung kann man Wessiogungisteinung mit eine Spannung von 12 und 24 verlegen.

  (SP) Making connections and branching of cables in KLUS hermetic boxes does not require any special tools.
  Waterpoof splitters and couples are designed for two-vier cables with in Insulation of circular cross section of outer diameters from 4 mm to 10 mm.

  If the above are applied, you can lead power cables with voltage 12 and 24V.

### Puszka hermetyczna / Wasserdichte Dose / Waterproof Splitter