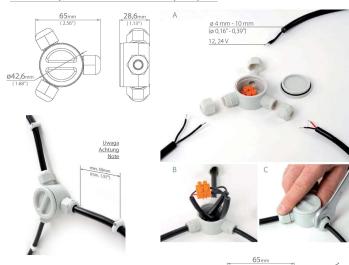

### Puszki hermetyczne / Wasserdichte Dosen / Waterproof boxes

Uprzejmie informujemy o zastrzeżeniu sobie prawa do zmian asortymentowych i modyfikacji produktó

Uwagi montażowe / Montagehinweise / Assembly remarks

171

- (PL) Wykonywanie połączeń i ozpajęcień przevodów w pustach hermetycznych XLUS nie wymaga użycia specjalistycznych nazzędzi.
  Puski i muly hermetyczne przystosowane są do przewodów dłużylowych, z ciolacją o przekroju okrągłym o średnicach zewnętrznych od 4 mm do 10 mm.
  Przy ich zastosowaniu mona prowadcić przewodó z salające napięciem 12 124 V.

  (DE) Zwr Arferfarjung von Verbindungen und Abzweigungen in hermetischen Dosen von KLUS werden keine Fachwerkzeuge benötigt.
  Wasserdichte Dosen und Muffen sind für zweisdirige kobel mit einer isolerung mit undem Queschnitt und einem Außendurchmesser von 4 bis 10 mm angepasst.
  Bei deen Verwendung kann man Wessiogungisteinung mit eine Spannung von 12 und 24 verlegen.

  (SP) Making connections and branching of cables in KLUS hermetic boxes does not require any special tools.
  Waterpoof splitters and couples are designed for two-vier cables with in Insulation of circular cross section of outer diameters from 4 mm to 10 mm.

  If the above are applied, you can lead power cables with voltage 12 and 24V.