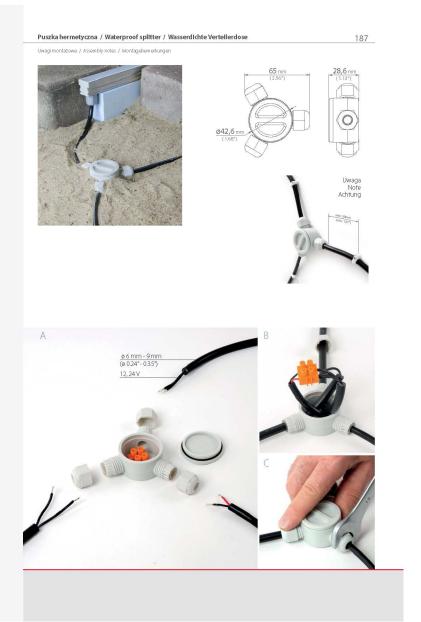

#### Mufa hermetyczna / Waterproof coupler / Wasserdichte Kupplung

186

Uwagi montazowe / Assembly remarks / Montagebernerkungen

- PL Instalaga przy pomocy puzeki muł hemetycznych oraz odpowiednich przewodówmoże być prowadzona w zienii, trawniku, pod cagami komunika cytymi Itp. Wodoszczelność puszeki muł zapewnia odpowiednia ich konstrukcja. Wedłu guznania można dodaśtowo zabezpieczać podpiczenia przewodów przed wilopoda, wpełeniając puszlib bin muly masą gildnowne, po zmontowaniu przewodów. Wykonywanie polączeń i rozgałejzień przewodów w puszkach hemetycznych KLUS nie wymaga użycia specjalistycznych narzędzii. Puszli i muły biemetyczne pczypisowane aj op przewodów dużuptowach, z boliczą o przekrojuokrągłym o średnicach zewnętrznych od 6 mm do 9 mm. Przy ich zastosowaniu można prowadzić przewody zastające napięciem 12 V i 24 V.
- DN Installation, using the waterproof splitters or couplers and suitable cables, can be performed in the ground, lawn, under walkways, etc.

  Waterproof level of splitters and couplers is ensured by their special design. You can further secure the cable connections from motivate by high the splitters or ouglers with silling one part enter the recalled have been assembled.

  Making connections and branching of cables in KLUS hermetic boxes does not require any special tools.

  Waterproof splitters and couples are designed for two-wire cables with inoutation of outer diameters from 6 mm to 9 mm. If the above are applied, you can lead power cables with voltage 12V and 24 V.
- De Die Installation mit den wasserdichten Verteilern und Kupplungen kann im Rasen oder im Boden unter Gehwegen durchgeführt werden. Die Wisserdichget kwird durch ihre zeitelle Konstuttein erreicht. Eine noch größere Sich ehneit erreicht man, wenn man die Verteiler oder Kupplungen mit Silkorpaste auff dit Ibm die Nontage auszuführen, werden keine speziellen Wertzeuge benötigt. Die wasserdichten Verteiler und Kupplungen and durum Anschluss von zweisdrigen Kabeln mit einem Außendurchm esser von 4-10 mm geeignet. Die zusärsigen Spannungen betra gen 12V und 24V.