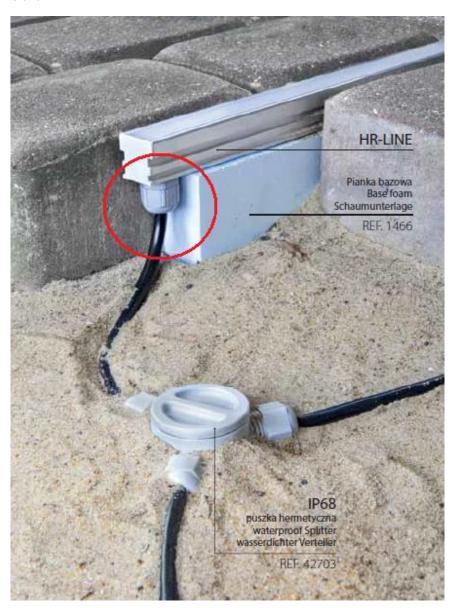

#### Mufa hermetyczna / Waterproof coupler / Wasserdichte Kupplung

186

Uwagi montazowe / Assembly remarks / Montagebernerkungen

- PL Instalaga przy pomocy puzeki muł hemetycznych oraz odpowiednich przewodówmoże być prowadzona w zienii, trawniku, pod cagami komunika cytymi Itp. Wodoszczelność puszeki muł zapewnia odpowiednia ich konstrukcja. Wedłu guznania można dodaśtowo zabezpieczać podpiczenia przewodów przed wilopoda, wpełeniając puszlib bin muly masą gildnowne, po zmontowaniu przewodów. Wykonywanie polączeń i rozgałejzień przewodów w puszkach hemetycznych KLUS nie wymaga użycia specjalistycznych narzędzii. Puszli i muły biemetyczne pczypisowane aj op przewodów dużuptowach, z boliczą o przekrojuokrągłym o średnicach zewnętrznych od 6 mm do 9 mm. Przy ich zastosowaniu można prowadzić przewody zastające napięciem 12 V i 24 V.
- DN Installation, using the waterproof splitters or couplers and suitable cables, can be performed in the ground, lawn, under walkways, etc.

  Waterproof level of splitters and couplers is ensured by their special design. You can further secure the cable connections from motivate by high the splitters or ouglers with silling one part enter the recalled have been assembled.

  Making connections and branching of cables in KLUS hermetic boxes does not require any special tools.

  Waterproof splitters and couples are designed for two-wire cables with inoutation of outer diameters from 6 mm to 9 mm. If the above are applied, you can lead power cables with voltage 12V and 24 V.
- De Die Installation mit den wasserdichten Verteilern und Kupplungen kann im Rasen oder im Boden unter Gehwegen durchgeführt werden. Die Wisserdichget kwird durch ihre zeitelle Konstuttein erreicht. Eine noch größere Sich ehneit erreicht man, wenn man die Verteiler oder Kupplungen mit Silkorpaste auff dit Ibm die Nontage auszuführen, werden keine speziellen Wertzeuge benötigt. Die wasserdichten Verteiler und Kupplungen and durum Anschluss von zweisdrigen Kabeln mit einem Außendurchm esser von 4-10 mm geeignet. Die zusärsigen Spannungen betra gen 12V und 24V.