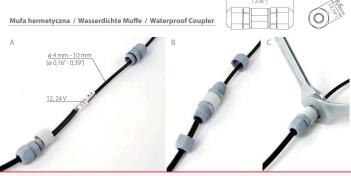

#### Mufa hermetyczna / Waterproof coupler / Wasserdichte Kupplung

186

Uwagi montazowe / Assembly remarks / Montagebernerkungen

- PL Instalaga przy pomocy puzeki muł hemetycznych oraz odpowiednich przewodówmoże być prowadzona w zienii, trawniku, pod cagami komunika cytymi Itp. Wodoszczelność puszeki muł zapewnia odpowiednia ich konstrukcja. Wedłu guznania można dodaśtowo zabezpieczać podpiczenia przewodów przed wilopoda, wpełeniając puszlib bin muly masą gildnowne, po zmontowaniu przewodów. Wykonywanie polączeń i rozgałejzień przewodów w puszkach hemetycznych KLUS nie wymaga użycia specjalistycznych narzędzii. Puszli i muły biemetyczne pczypisowane aj op przewodów dużuptowach, z boliczą o przekrojuokrągłym o średnicach zewnętrznych od 6 mm do 9 mm. Przy ich zastosowaniu można prowadzić przewody zastające napięciem 12 V i 24 V.
- DN Installation, using the waterproof splitters or couplers and suitable cables, can be performed in the ground, lawn, under walkways, etc.

  Waterproof level of splitters and couplers is ensured by their special design. You can further secure the cable connections from motivate by high the splitters or ouglers with silling one part enter the recalled have been assembled.

  Making connections and branching of cables in KLUS hermetic boxes does not require any special tools.

  Waterproof splitters and couples are designed for two-wire cables with inoutation of outer diameters from 6 mm to 9 mm. If the above are applied, you can lead power cables with voltage 12V and 24 V.
- De Die Installation mit den wasserdichten Verteilern und Kupplungen kann im Rasen oder im Boden unter Gehwegen durchgeführt werden. Die Wisserdichget kwird durch ihre zeitelle Konstuttein erreicht. Eine noch größere Sich ehneit erreicht man, wenn man die Verteiler oder Kupplungen mit Silkorpaste auff dit Ibm die Nontage auszuführen, werden keine speziellen Wertzeuge benötigt. Die wasserdichten Verteiler und Kupplungen and durum Anschluss von zweisdrigen Kabeln mit einem Außendurchm esser von 4-10 mm geeignet. Die zusärsigen Spannungen betra gen 12V und 24V.