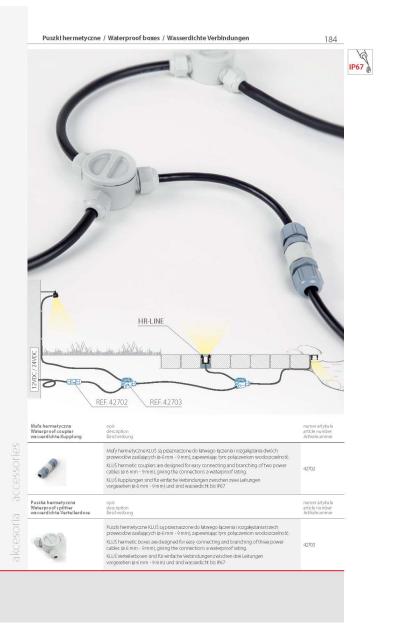

### Puszki hermetyczne / Wasserdichte Dosen / Waterproof boxes

Uprzejmie informujemy o zastrzeżeniu sobie prawa do zmian asortymentowych i modyfikacji produktó

Uwagi montażowe / Montagehinweise / Assembly remarks

171

- (PL) Wykonywanie połączeń i ozpajęcień przevodów w pustach hermetycznych XLUS nie wymaga użycia specjalistycznych nazzędzi.
  Puski i muly hermetyczne przystosowane są do przewodów dłużylowych, z ciolacją o przekroju okrągłym o średnicach zewnętrznych od 4 mm do 10 mm.
  Przy ich zastosowaniu mona prowadcić przewodó z salające napięciem 12 124 V.

  (DE) Zwr Arferfarjung von Verbindungen und Abzweigungen in hermetischen Dosen von KLUS werden keine Fachwerkzeuge benötigt.
  Wasserdichte Dosen und Muffen sind für zweisdirige kobel mit einer isolerung mit undem Queschnitt und einem Außendurchmesser von 4 bis 10 mm angepasst.
  Bei deen Verwendung kann man Wessiogungisteinung mit eine Spannung von 12 und 24 verlegen.

  (SP) Making connections and branching of cables in KLUS hermetic boxes does not require any special tools.
  Waterpoof splitters and couples are designed for two-vier cables with in Insulation of circular cross section of outer diameters from 4 mm to 10 mm.

  If the above are applied, you can lead power cables with voltage 12 and 24V.