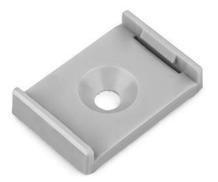

## Product description

GIP mounting bracket is designed as a method of installing architectural profiles (GIP, GIZA, LIPOD) and other profiles with similar section and same dimensions. Made of plastic, the bracket is attached to the surface with the use of an appropriate screw. Mountage of the profile itself is done by clicking it into the bracket. Removing the fixture requires some excessive force, which prevents it from accidental detachment. Removing the profile on purpose can be done for example by levering the profile with a flat-blade screwdriver.