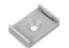

## Product description

GIP mounting bracket is designed as a method of installing architectural profiles (GIP, GIZA, LIPOD) and other profiles with similar section and same dimensions. Made of plastic, the bracket is attached to the surface with the use of an appropriate screw. Mountage of the profile itself is done by clicking it into the bracket. Removing the fixture requires some excessive force, which prevents it from accidental detachment. Removing the profile on purpose can be done for example by levering the profile with a flat-blade screwdriver.