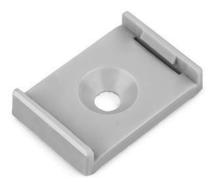

## Product description

GIP mounting bracket is designed as a method of installing architectural profiles (GIP, GIZA, LIPOD) and other profiles with similar section and same dimensions. Made of plastic, the bracket is attached to the surface with the use of an appropriate screw. Mountage of the profile itself is done by clicking it into the bracket. Removing the fixture requires some excessive force, which prevents it from accidental detachment. Removing the profile on purpose can be done for example by levering the profile with a flat-blade screwdriver.