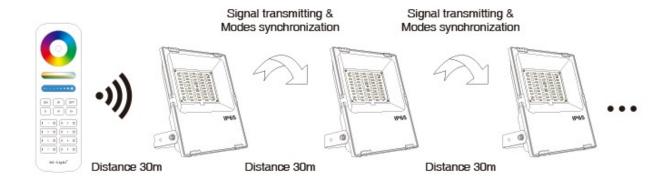

#### Signal transmitting

One lighting fixture can transmit the signals from the remote control to another lighting fixture within 30m, as long as there is a lighting fixture within 30m, the remote control distance can be limitless.

#### **Modes synchronization**

Different lighting fixture can work synchronously when they are started at different times, controlled by the same remote, under same dynamic mode and within 30m distance.