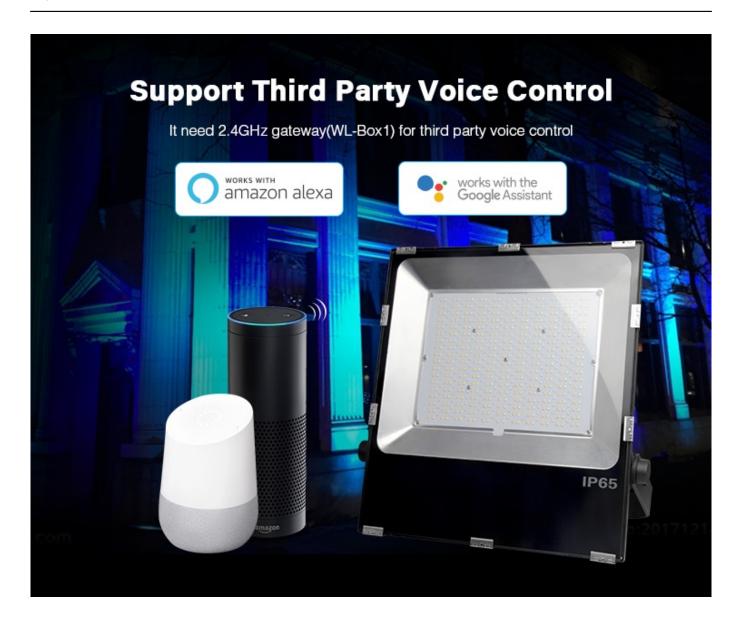

## 2.4GHz Remote control **Smart phone APP control**

2.4GHz remote control, Smart phone APP control, enjoy the convenient life bring by technology. (\* Need 2.4GHz Gateway(WL-Box1) for smartphone APP control)

Compatible with

FUT089 FUT088 FUT092 FUT096

B3/T3

WL-Box1