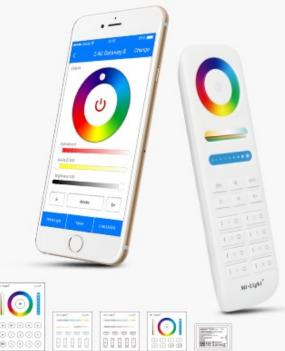

## 2.4GHz Remote control **Smart phone APP control**

2.4GHz remote control, Smart phone APP control, enjoy the convenient life bring by technology. (\* Need 2.4GHz Gateway(WL-Box1) for smartphone APP control)

Compatible with

FUT089 FUT088 FUT092 FUT096

B3/T3

WL-Box1