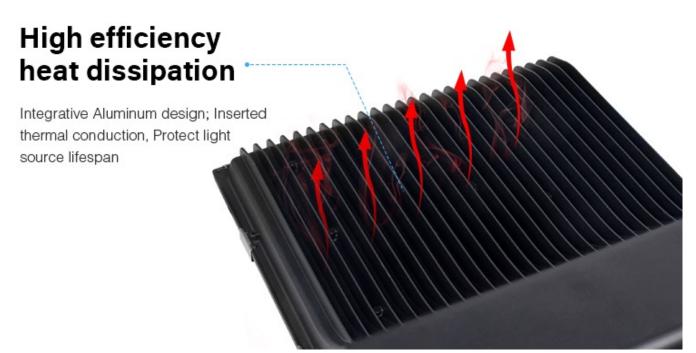

l, enjoy the convenient life bring by technology. (\* Need 2.4GHz Gateway(WL-Box1) for smartphone APP control)



Compatible with

















FUT089 FUT088 FUT092 FUT096

B3/T3

WL-Box1







# 16 Million colors / Saturation control







#### Signal transmitting

One lighting fixture can transmit the signals from the remote control to another lighting fixture within 30m, as long as there is a lighting fixture within 30m, the remote control distance can be limitless.

#### **Modes synchronization**

Different lighting fixture can work synchronously when they are started at different times, controlled by the same remote, under same dynamic mode and within 30m distance.







## **High lumen LED Chips**

Low power consumption and luminance decrease; Bright color and high brightness