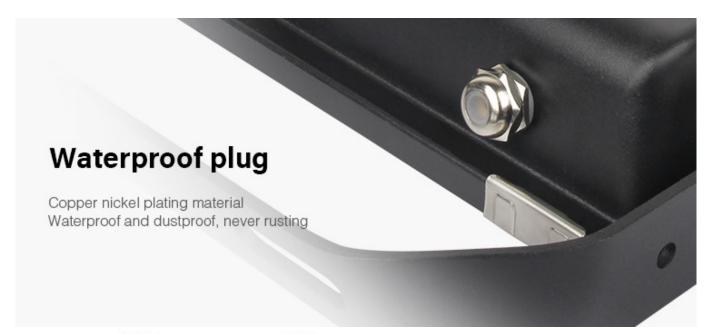

njoy the convenient life bring by technology. (\* Need 2.4GHz Gateway(WL-Box1) for smartphone APP control)



Compatible with

















FUT089 FUT088 FUT092 FUT096

B3/T3

WL-Box1







# 16 Million colors / Saturation control







#### Signal transmitting

One lighting fixture can transmit the signals from the remote control to another lighting fixture within 30m, as long as there is a lighting fixture within 30m, the remote control distance can be limitless.

#### **Modes synchronization**

Different lighting fixture can work synchronously when they are started at different times, controlled by the same remote, under same dynamic mode and within 30m distance.







## **High lumen LED Chips**

Low power consumption and luminance decrease; Bright color and high brightness