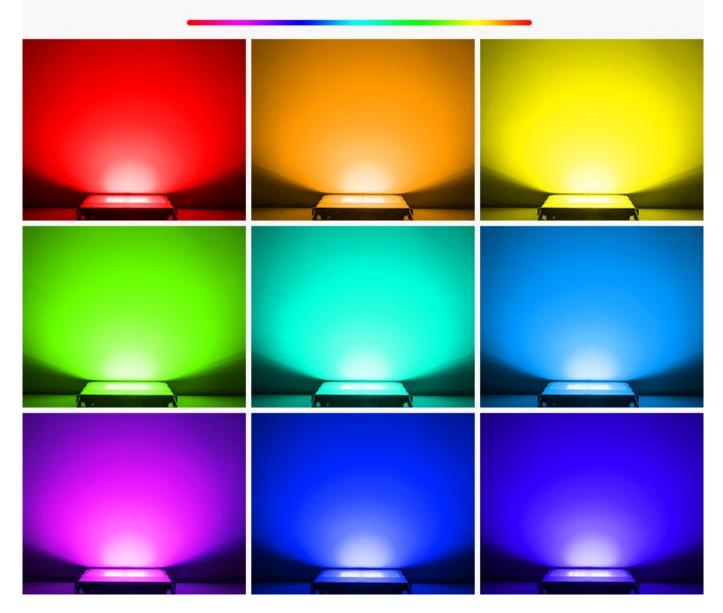

Manufacturer  | Mi.Light    |

#### **Product description**

Product Name: 200W RGB+CCT LED Floodlight

Model No.: FUTT08 Power: 200W

Input Voltage: AC100~240V 50/60Hz Working Temperature: -20-45°C Color Temperature: 2700K~6500K

Luminous Flux: 17000LM Luminous Efficiency: 85LM/W Standby Power Consumption: 0.96W

CRI: >80 PF: >0.95

Lifespan: 50000 hours Beam Angle: 160° IP Rate: IP65 RF: 2.4GHz

Transmitting power: 6dBm Control Distance: 30m













## 2.4GHz Remote control **Smart phone APP control**

2.4GHz remote control, Smart phone APP control, enjoy the convenient life bring by technology. (\* Need 2.4GHz Gateway(WL-Box1) for smartphone APP control)



Compatible with

















FUT089 FUT088 FUT092 FUT096

B3/T3

WL-Box1







# 16 Million colors / Saturation control







#### Signal transmitting

One lighting fixture can transmit the signals from the remote control to another lighting fixture within 30m, as long as there is a lighting fixture within 30m, the remote control distance can be limitless.

#### **Modes synchronization**

Different lighting fixture can work synchronously when they are started at different times, controlled by the same remote, under same dynamic mode and within 30m distance.







## **High lumen LED Chips**

Low power consumption and luminance decrease; Bright color and high brightness