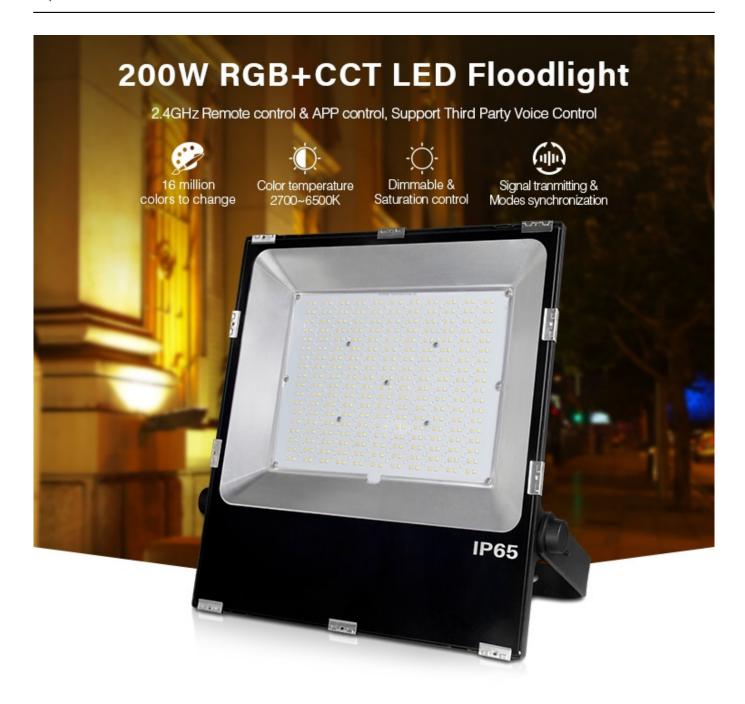

#### **Product description**

Product Name: 200W RGB+CCT LED Floodlight

Model No.: FUTT08 Power: 200W

Input Voltage: AC100~240V 50/60Hz Working Temperature: -20-45°C Color Temperature: 2700K~6500K

Luminous Flux: 17000LM Luminous Efficiency: 85LM/W Standby Power Consumption: 0.96W

CRI: >80 PF: >0.95

Lifespan: 50000 hours Beam Angle: 160° IP Rate: IP65 RF: 2.4GHz

Transmitting power: 6dBm Control Distance: 30m

## 2.4GHz Remote control **Smart phone APP control**

2.4GHz remote control, Smart phone APP control, enjoy the convenient life bring by technology. (\* Need 2.4GHz Gateway(WL-Box1) for smartphone APP control)

# 16 Million colors / Saturation control