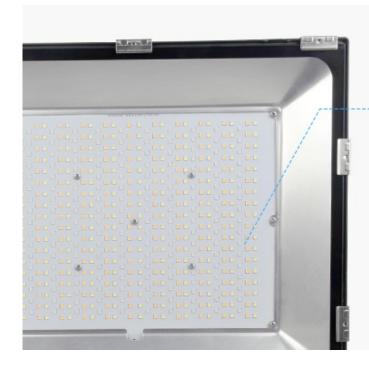

## **High lumen LED Chips**

Low power consumption and luminance decrease; Bright color and high brightness