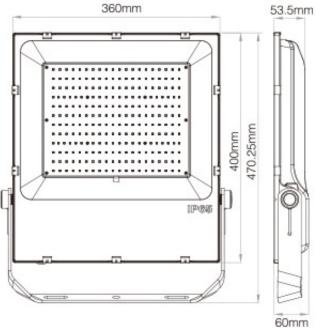

#### **Product description**

Product Name: 200W RGB+CCT LED Floodlight

Model No.: FUTT08 Power: 200W

Input Voltage: AC100~240V 50/60Hz Working Temperature: -20-45°C Color Temperature: 2700K~6500K

Luminous Flux: 17000LM Luminous Efficiency: 85LM/W Standby Power Consumption: 0.96W

CRI: >80 PF: >0.95

Lifespan: 50000 hours Beam Angle: 160° IP Rate: IP65 RF: 2.4GHz

Transmitting power: 6dBm Control Distance: 30m