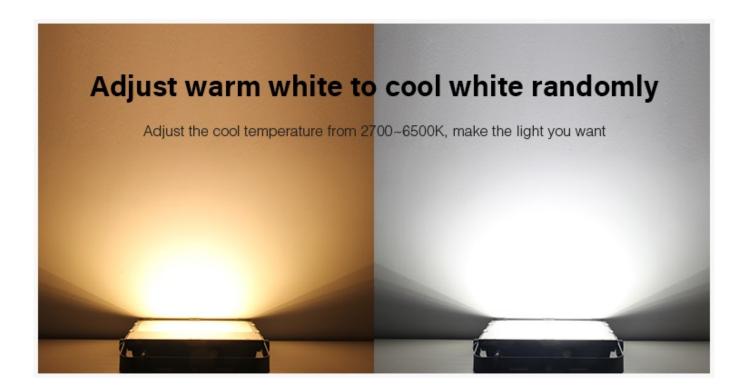

#### **Product description**

Product Name: 200W RGB+CCT LED Floodlight

Model No.: FUTT08 Power: 200W

Input Voltage: AC100~240V 50/60Hz Working Temperature: -20-45°C Color Temperature: 2700K~6500K

Luminous Flux: 17000LM Luminous Efficiency: 85LM/W Standby Power Consumption: 0.96W