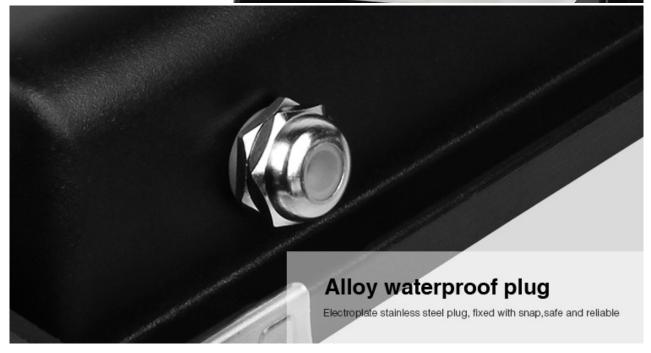

#### Product description

Product Name: 50W RGB+CCT LED Floodlight Model No: FUTT02 Power: 50W White LED Power: 50W RGB LED Power: 36W Voltage: AC100~240V 50/60Hz Kelvin: 2700-6500K Luminous Flux: 3500-4000LM Luminous Efficiency: 80LM/W CRI: >80 Beam Angle: 160° PF: ≥0.9 Material: Aluminum Material IP Rate IP65 Size: 220\*50\*310.5mm Application Areas: garden, doors, garages