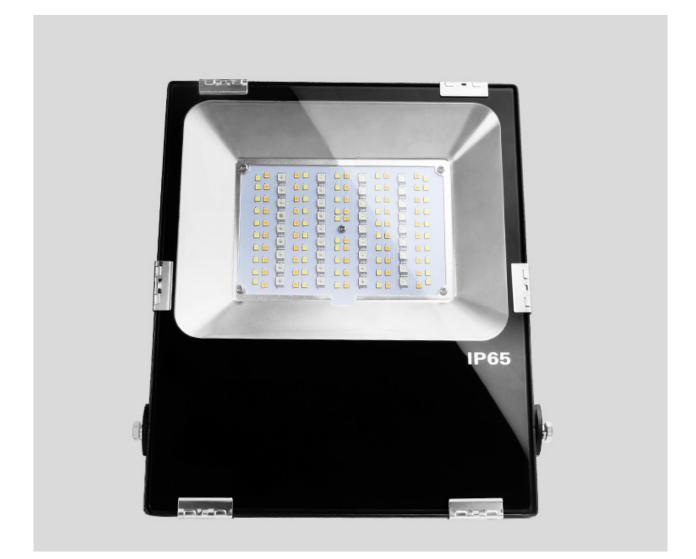

#### Product description

Product Name: 50W RGB+CCT LED Floodlight Model No: FUTT02 Power: 50W White LED Power: 50W RGB LED Power: 36W Voltage: AC100~240V 50/60Hz Kelvin: 2700-6500K Luminous Flux: 3500-4000LM Luminous Efficiency: 80LM/W CRI: >80 Beam Angle: 160° PF: ≥0.9 Material: Aluminum Material IP Rate IP65 Size: 220\*50\*310.5mm Application Areas: garden, doors, garages