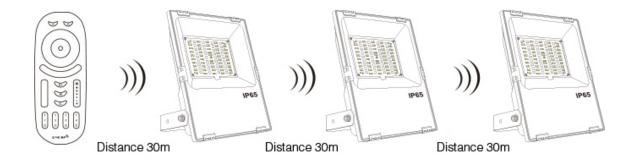

### Automatic Commands Transmitting Function

One floodlight can send the commands from the remote control to another, which makes the control distance limitless. (The distance from one light to another has to be within 30m)