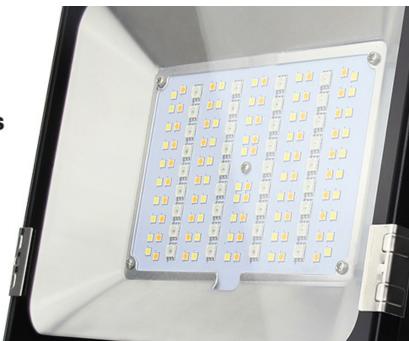

ailable   |
| Shipping time | 14 days     |
| Number        | 2129        |
| Manufacturer  | Mi.Light    |

#### Product description

Product Name: 50W RGB+CCT LED Floodlight Model No: FUTT02 Power: 50W White LED Power: 50W RGB LED Power: 36W Voltage: AC100~240V 50/60Hz Kelvin: 2700-6500K Luminous Flux: 3500-4000LM Luminous Efficiency: 80LM/W CRI: >80 Beam Angle: 160° PF: ≥0.9 Material: Aluminum Material IP Rate IP65 Size: 220\*50\*310.5mm Application Areas: garden, doors, garages







## 16 Million colors to choose











### Automatic Commands Transmitting Function

One floodlight can send the commands from the remote control to another, which makes the control distance limitless. (The distance from one light to another has to be within 30m)









# High CRI philips LED chips