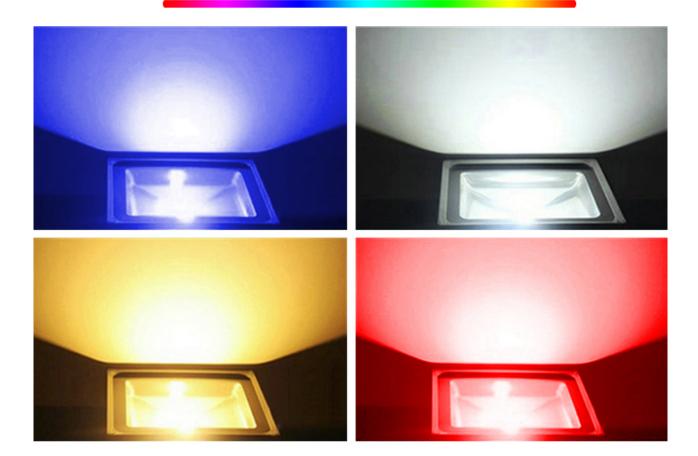

Link to the product: https://stair-lighting.com/futt02-floodlight-miboxer-50w-rgbcct-led-p-2129.html



### FUTT02 Floodlight MiBoxer - 50W RGB+CCT LED

| Price         | 189.02 Euro |
|---------------|-------------|
| Availability  | Available   |
| Shipping time | 14 days     |
| Number        | 2129        |
| Manufacturer  | Mi.Light    |

#### Product description

Product Name: 50W RGB+CCT LED Floodlight Model No: FUTT02 Power: 50W White LED Power: 50W RGB LED Power: 36W Voltage: AC100~240V 50/60Hz Kelvin: 2700-6500K Luminous Flux: 3500-4000LM Luminous Efficiency: 80LM/W CRI: >80 Beam Angle: 160° PF: ≥0.9 Material: Aluminum Material IP Rate IP65 Size: 220\*50\*310.5mm Application Areas: garden, doors, garages







## 16 Million colors to choose











### Automatic Commands Transmitting Function

One floodlight can send the commands from the remote control to another, which makes the control distance limitless. (The distance from one light to another has to be within 30m)









# High CRI philips LED chips