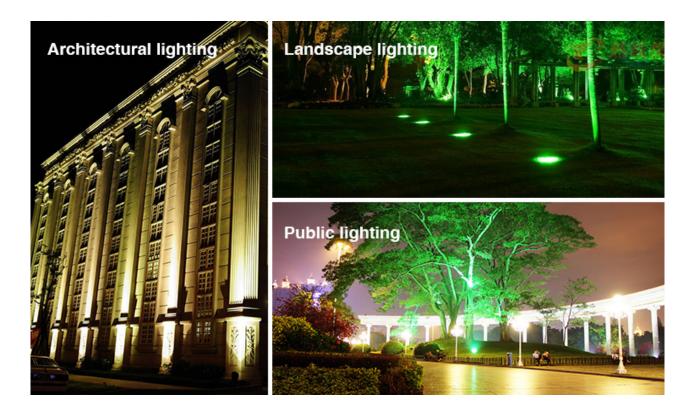

#### Product description

Product Name: 50W RGB+CCT LED Floodlight Model No: FUTT02 Power: 50W White LED Power: 50W RGB LED Power: 36W Voltage: AC100~240V 50/60Hz Kelvin: 2700-6500K Luminous Flux: 3500-4000LM Luminous Efficiency: 80LM/W CRI: >80 Beam Angle: 160° PF: ≥0.9 Material: Aluminum Material IP Rate IP65 Size: 220\*50\*310.5mm Application Areas: garden, doors, garages