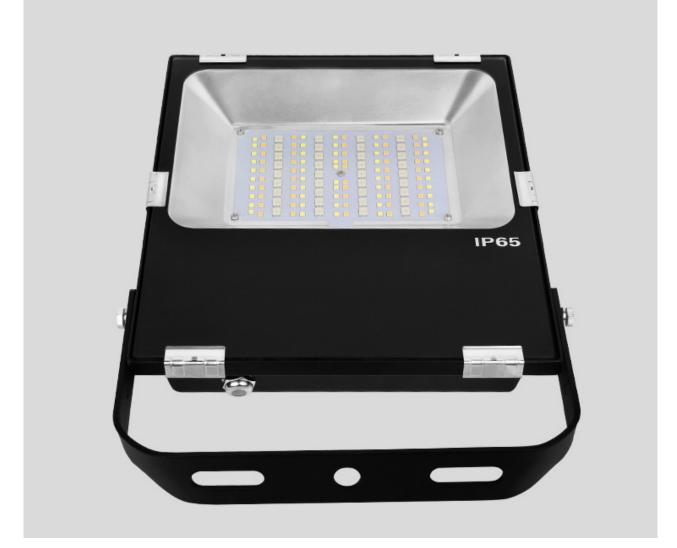

#### Product description

Product Name: 50W RGB+CCT LED Floodlight Model No: FUTT02 Power: 50W White LED Power: 50W RGB LED Power: 36W Voltage: AC100~240V 50/60Hz Kelvin: 2700-6500K Luminous Flux: 3500-4000LM Luminous Efficiency: 80LM/W CRI: >80 Beam Angle: 160° PF: ≥0.9 Material: Aluminum Material IP Rate IP65 Size: 220\*50\*310.5mm Application Areas: garden, doors, garages