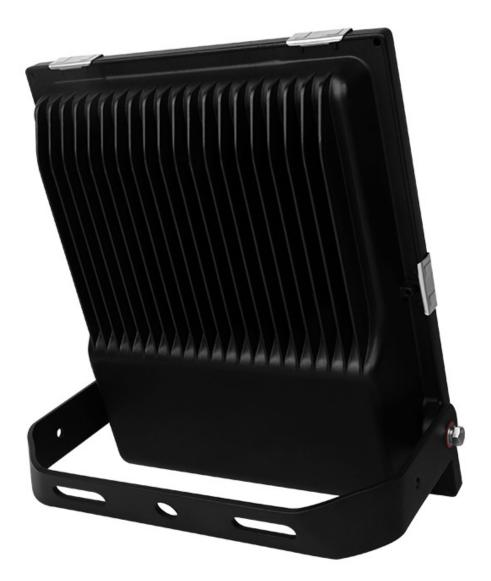

#### Product description

Product Name: 50W RGB+CCT LED Floodlight Model No: FUTT02 Power: 50W White LED Power: 50W RGB LED Power: 36W Voltage: AC100~240V 50/60Hz Kelvin: 2700-6500K Luminous Flux: 3500-4000LM Luminous Efficiency: 80LM/W CRI: >80 Beam Angle: 160° PF: ≥0.9 Material: Aluminum Material IP Rate IP65 Size: 220\*50\*310.5mm Application Areas: garden, doors, garages