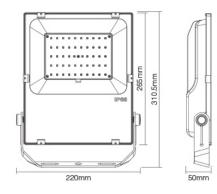

#### Product description

Product Name: 50W RGB+CCT LED Floodlight Model No: FUTT02 Power: 50W White LED Power: 50W RGB LED Power: 36W Voltage: AC100~240V 50/60Hz Kelvin: 2700-6500K Luminous Flux: 3500-4000LM Luminous Efficiency: 80LM/W CRI: >80 Beam Angle: 160° PF: ≥0.9 Material: Aluminum Material IP Rate IP65 Size: 220\*50\*310.5mm Application Areas: garden, doors, garages