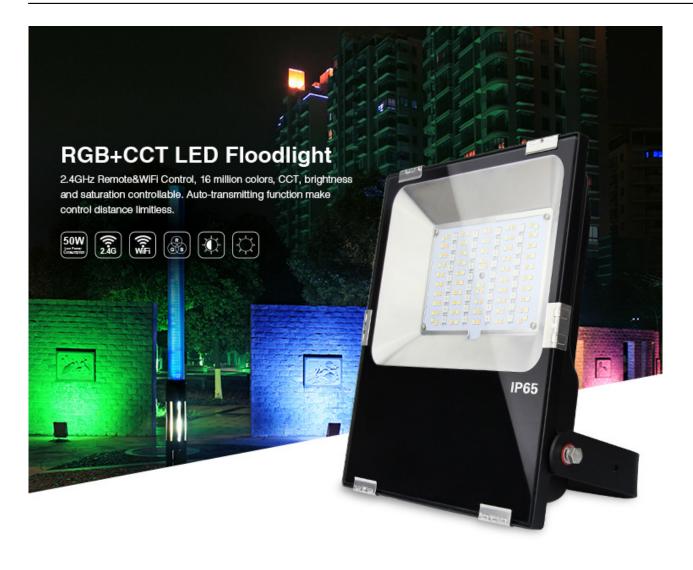

#### Product description

Product Name: 50W RGB+CCT LED Floodlight Model No: FUTT02 Power: 50W White LED Power: 50W RGB LED Power: 36W Voltage: AC100~240V 50/60Hz Kelvin: 2700-6500K Luminous Flux: 3500-4000LM Luminous Efficiency: 80LM/W CRI: >80 Beam Angle: 160° PF: ≥0.9 Material: Aluminum Material IP Rate IP65 Size: 220\*50\*310.5mm Application Areas: garden, doors, garages