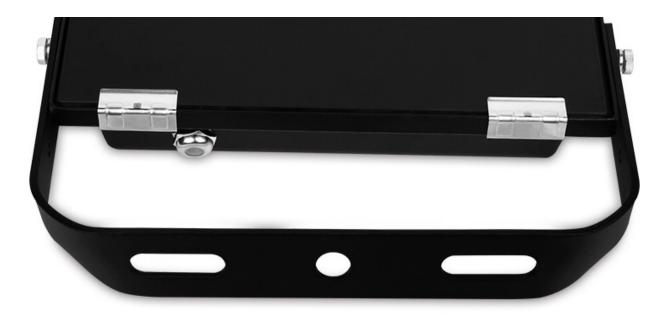

#### Product description

Product Name: 50W RGB+CCT LED Floodlight Model No: FUTT02 Power: 50W White LED Power: 50W RGB LED Power: 36W Voltage: AC100~240V 50/60Hz Kelvin: 2700-6500K Luminous Flux: 3500-4000LM Luminous Efficiency: 80LM/W CRI: >80 Beam Angle: 160° PF: ≥0.9 Material: Aluminum Material IP Rate IP65 Size: 220\*50\*310.5mm Application Areas: garden, doors, garages