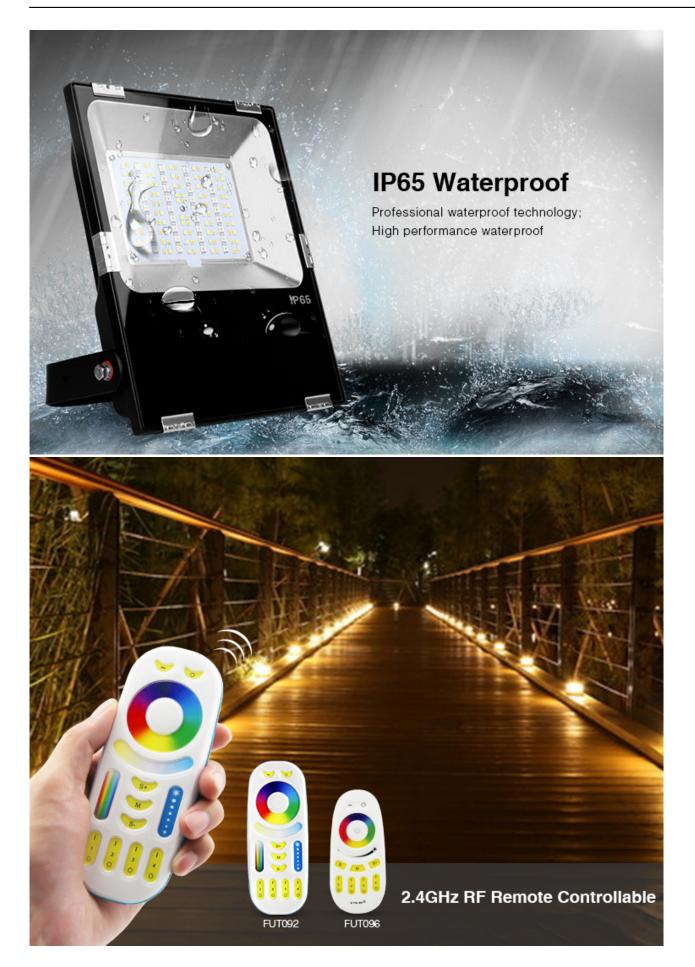

### Automatic Commands Transmitting Function

One floodlight can send the commands from the remote control to another, which makes the control distance limitless. (The distance from one light to another has to be within 30m)