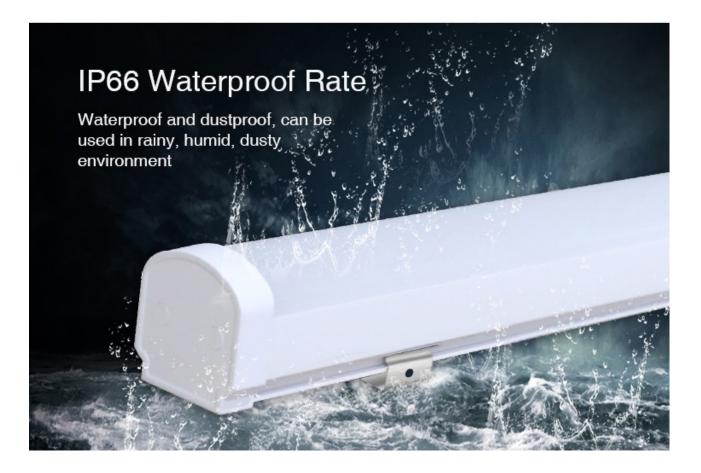

Brightness saturation

IP66

IP66 waterproof Signal transmitting & modes synchronization

1

### Anti-UV PC

Good light transmission integrated injection

Waterproof and dustproof, tight and firm wiring, not easy to fall off

Input voltage

AC100V~240V

•