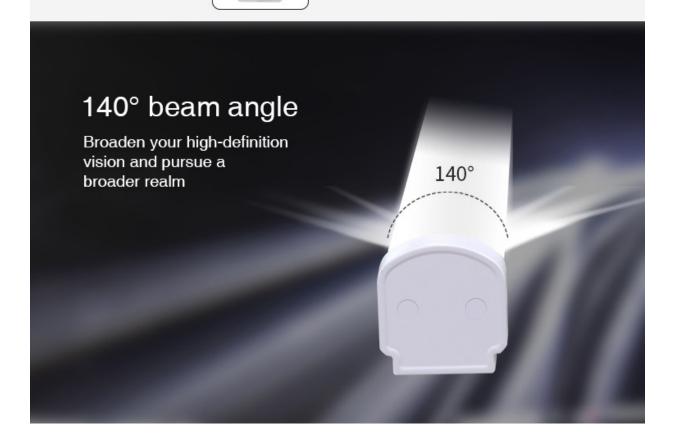

#### **Product description**

- Product Name: 18W RGB+CCT LED Linear Light
- Model No.: LL1-18
- Input Voltage: AC100~240V 50/60Hz
- Color Temp.: 2700~6500K
- Luminous Flux: 1900LM
- Luminous Efficiency: 105LM/W
- CRI: >80
- Working Temp.: -20~45°C
- Beam Angle: 140°
- RF: 2.4GHz
- Control Distance: 30m
- IP Rate: IP66