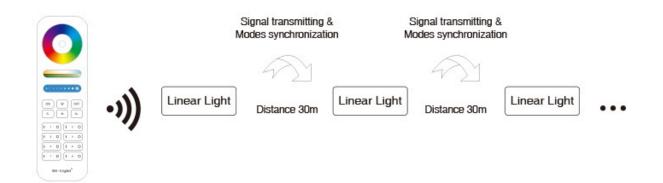

# Signal transmitting

One Linear Light can transmit the signals from the remote control to another Linear Light within 30m, as long as there is a Linear Light within 30m, the remote control distance can be limitless.

# Modes synchronization

Different Linear Light can work synchronously when they are started at different times, controlled by the same remote, under same dynamic mode and within 30m distance.