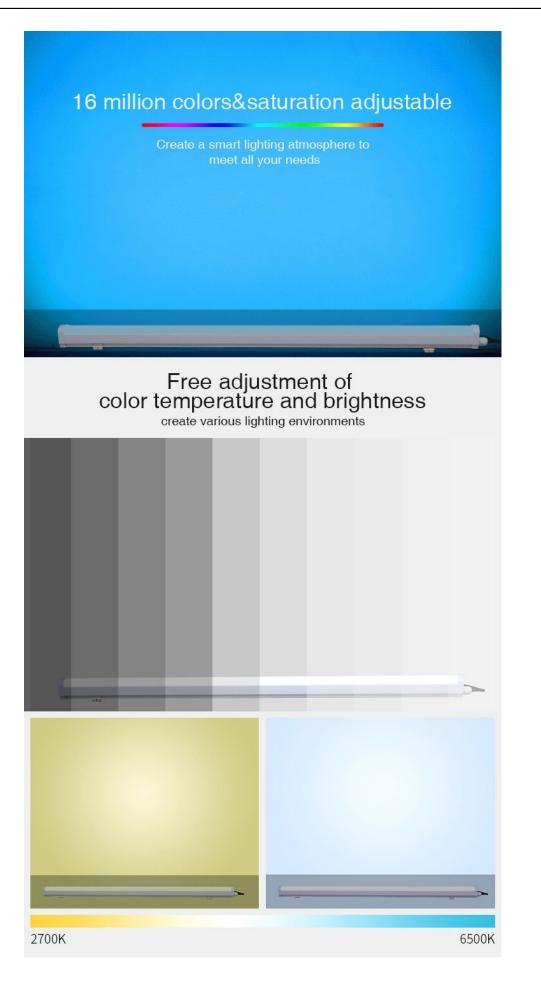

# **RGB+CCT LED Linear Light**

2.4GHz remote control I third party voice control I16 million colors color temperature, brightness, and saturation adjustable signal transmitting & modes synchronization

Adjustable 16 million colors Adjustable color temperature

Brightness saturation

IP66

IP66 waterproof Signal transmitting & modes synchronization

1