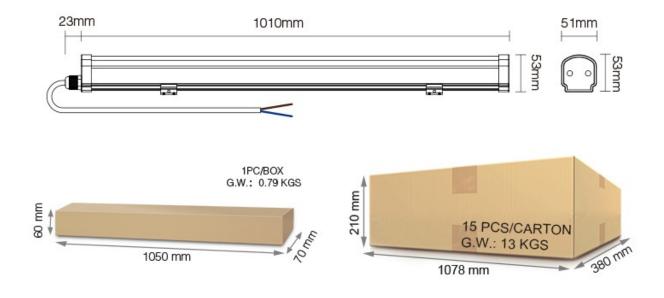

#### **Product description**

- Product Name: 18W RGB+CCT LED Linear Light
- Model No.: LL1-18
- Input Voltage: AC100~240V 50/60Hz
- Color Temp.: 2700~6500K
- Luminous Flux: 1900LM
- Luminous Efficiency: 105LM/W
- CRI: >80
- Working Temp.: -20~45°C
- Beam Angle: 140°
- RF: 2.4GHz
- Control Distance: 30m
- IP Rate: IP66