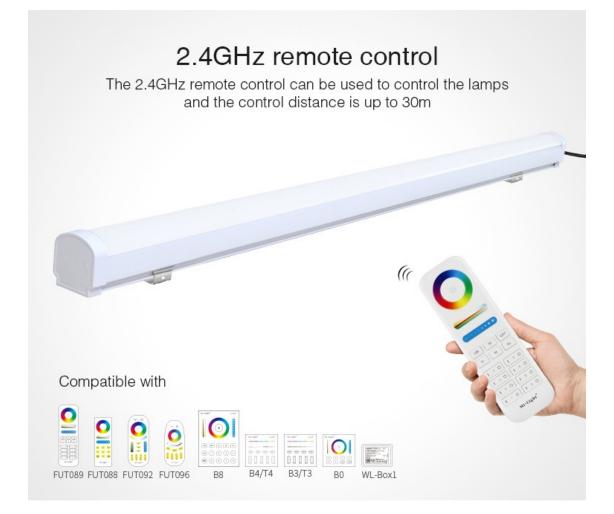

# **RGB+CCT LED Linear Light**

2.4GHz remote control I third party voice control I16 million colors color temperature, brightness, and saturation adjustable signal transmitting & modes synchronization

Adjustable 16 million colors Adjustable color temperature

# Signal transmitting

One Linear Light can transmit the signals from the remote control to another Linear Light within 30m, as long as there is a Linear Light within 30m, the remote control distance can be limitless.

# Modes synchronization

Different Linear Light can work synchronously when they are started at different times, controlled by the same remote, under same dynamic mode and within 30m distance.