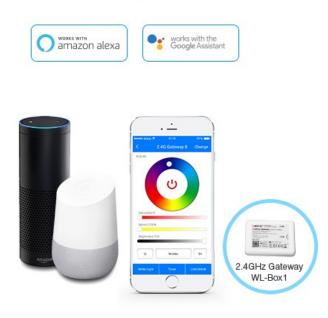

## Support Smart phone APP control and third party voice control

It need 2.4GHz gateway(WL-Box1) for smart phone control or third party voice control

generated by the shopGold