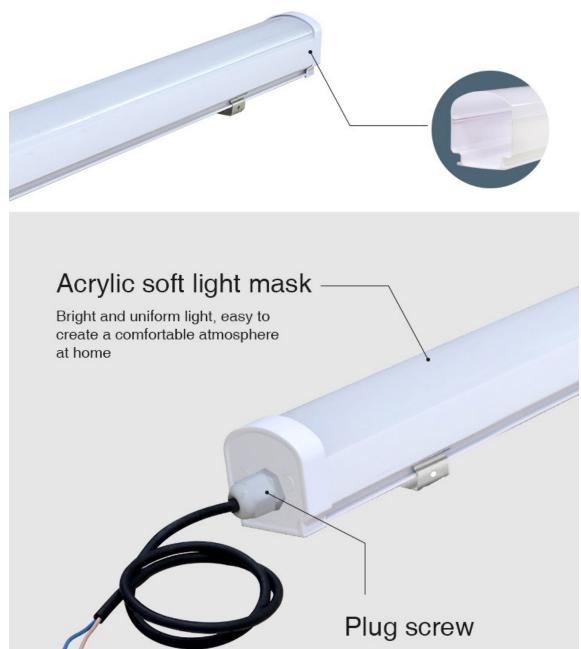

# Highlight LED Lamp Beads

18W LED lamp beads, low energy consumption low light decay,bright color, high brightness

304 stainless steel, strong and durable easy to install

### Anti-UV PC

Good light transmission integrated injection

Waterproof and dustproof, tight and firm wiring, not easy to fall off

Input voltage

AC100V~240V

•