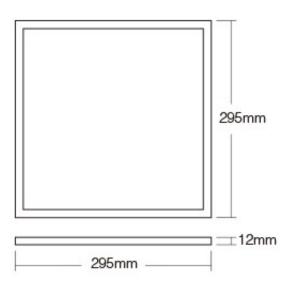

# Fully Sealed design, ultra-thin frame

Fully sealed design; damp proof and anti-mosquito