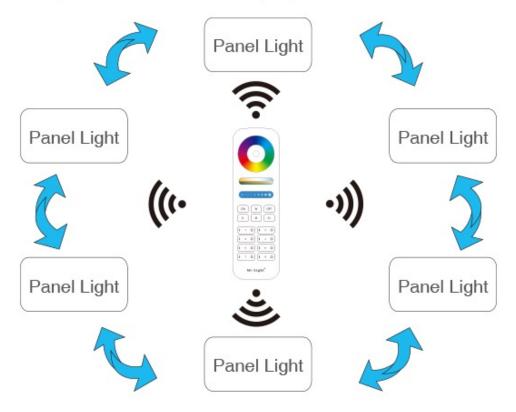

#### **Auto-synchronization function**

Different panel light can work synchronously when they are started at different times, controlled by the same remote, under same dynamic mode and with same speed, and within 30m distance.