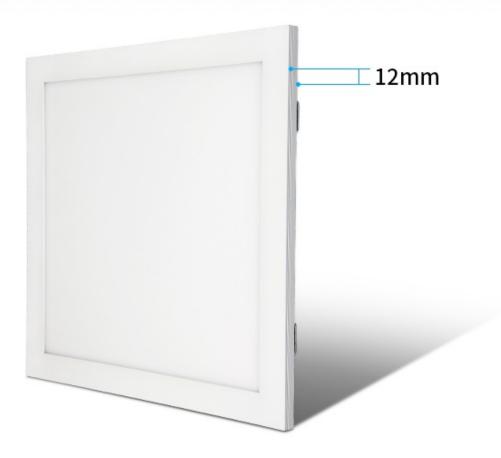

# Fully Sealed design, ultra-thin frame

Fully sealed design; damp proof and anti-mosquito