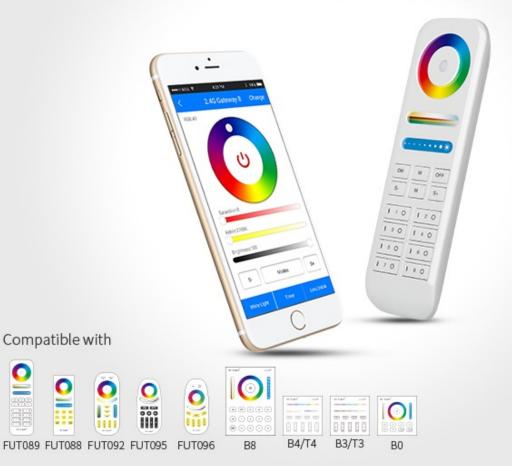

## 2.4GHz remote control Smartphone APP control

Wireless remote and smartphone control, realize the multi-functional setting (\*Need WiFi iBox or 2.4GHz Gateway for smartphone App control)