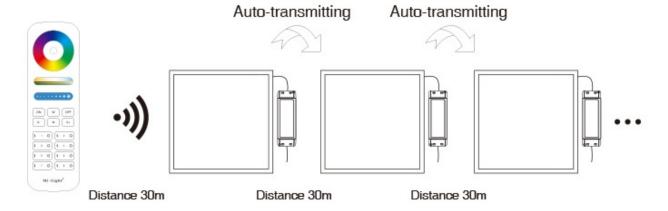

## **Auto-transmitting function**

One panel light can transmit the signals from the remote control to another panel light within 30m, as long as there is a panel light within 30m, the remote control distance can be limitless.