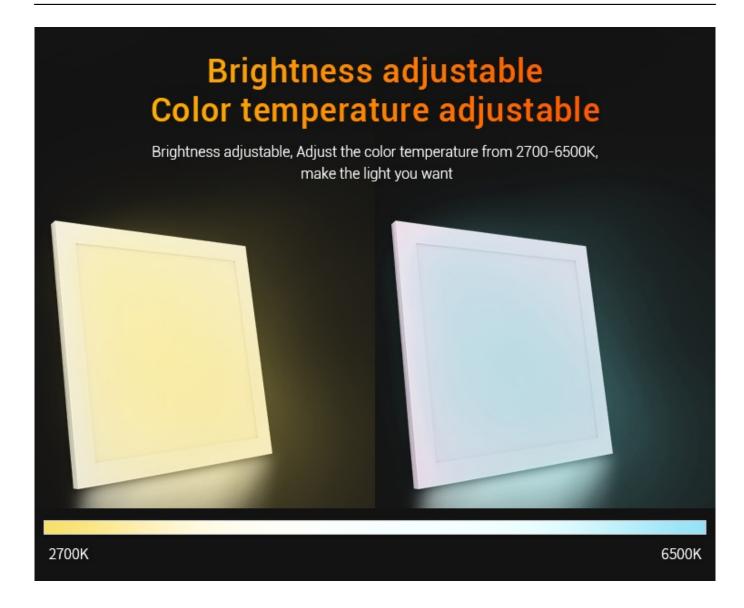

#### **Product description**

**Product Name: 20W RGB+CCT Panel Light** Model No.: FUTL03

Input: AC100~240V 50/60Hz

Power Rating: 20W

Working Temperature: -20~60°C Color temperature: 2700~6500K

Luminous Flux: 1400LM Light Efficiency: 70LM/W