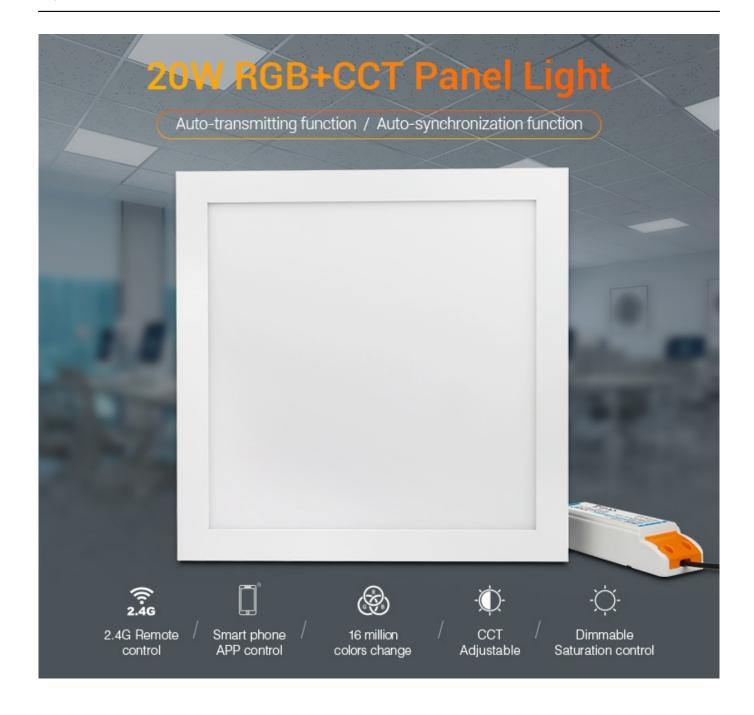

#### **Product description**

**Product Name: 20W RGB+CCT Panel Light** Model No.: FUTL03

Input: AC100~240V 50/60Hz

Power Rating: 20W

Working Temperature: -20~60°C Color temperature: 2700~6500K

Luminous Flux: 1400LM Light Efficiency: 70LM/W

CRI: >80 UGR: <19 Lifespan: 50000h Beam Angle: 160°

Remote Control Distance: 30m