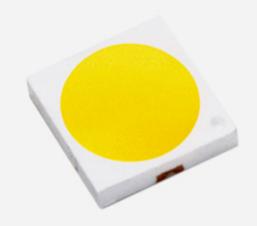

#### High lumen LED Chips

CRI>80, highly restore the color of objects, better heat dissipation and service life