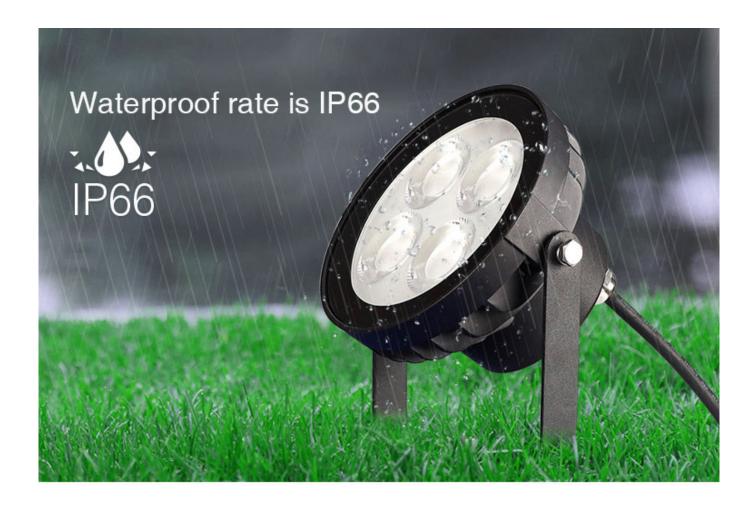

• CRI: >80

Luminous Flux: 1500LM
Luminous Efficiency: 85LM/W
Lifespan: 50000 hours
Beam Angle: 25°

Beam Angle:IP Rate: IP66RF: 2.4GHz

• Control Distance: 30m