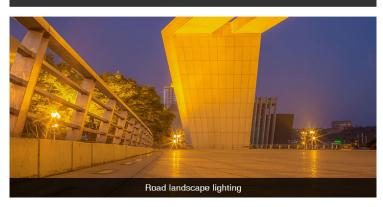

arden Light within 30m, the remote control distance can be limitless.

## Modes synchronization

Different Garden Light can work synchronously when they are started at different times, controlled by the same remote, under same dynamic mode and within 30m distance.





#### High lumen LED Chips

CRI>80, highly restore the color of objects, better heat dissipation and service life





## Constant Current & Constant Voltage driver

Built-in smart IC to stabilize current and voltage protect lamp, eradicate flickering

#### Optical Lens

Anti-dazzling optical lens diverging light scientifically Symmetrical and bright light ray







#### Waterproof and ventilation valve

balance differential pressure inside and outside Avoid condensation inside the lamp







#### Part of application area