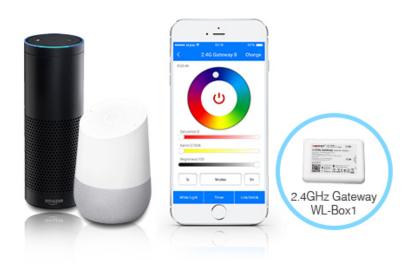

# Support Smart phone APP control and third party voice control

It need 2.4GHz gateway(WL-Box1) for smart phone control or third party voice control