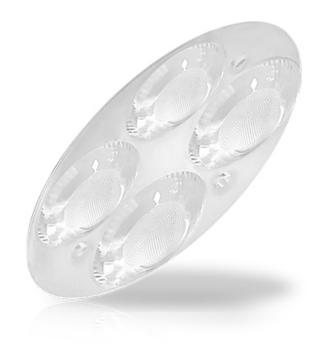

#### Optical Lens

Anti-dazzling optical lens diverging light scientifically Symmetrical and bright light ray