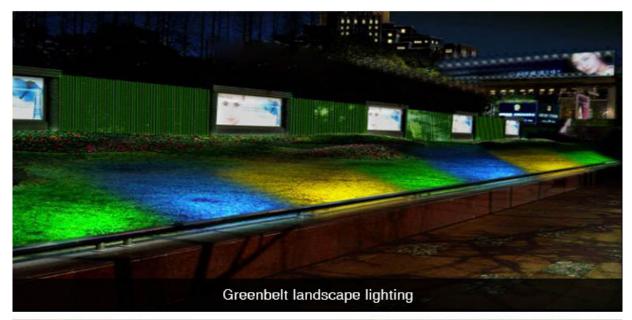

Light within 30m, the remote control distance can be limitless.

## Modes synchronization

Different Garden Light can work synchronously when they are started at different times, controlled by the same remote, under same dynamic mode and within 30m distance.





#### High lumen LED Chips

CRI>80, highly restore the color of objects, better heat dissipation and service life





## Constant Current & Constant Voltage driver

Built-in smart IC to stabilize current and voltage protect lamp, eradicate flickering

#### Optical Lens

Anti-dazzling optical lens diverging light scientifically Symmetrical and bright light ray







#### Waterproof and ventilation valve

balance differential pressure inside and outside Avoid condensation inside the lamp







#### Part of application area