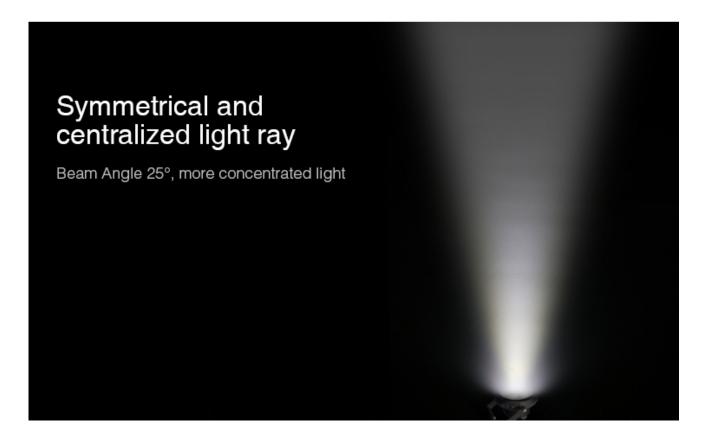

• CRI: >80

Luminous Flux: 1500LM
Luminous Efficiency: 85LM/W
Lifespan: 50000 hours
Beam Angle: 25°

Beam Angle:IP Rate: IP66RF: 2.4GHz

• Control Distance: 30m

#### Optical Lens

Anti-dazzling optical lens diverging light scientifically Symmetrical and bright light ray