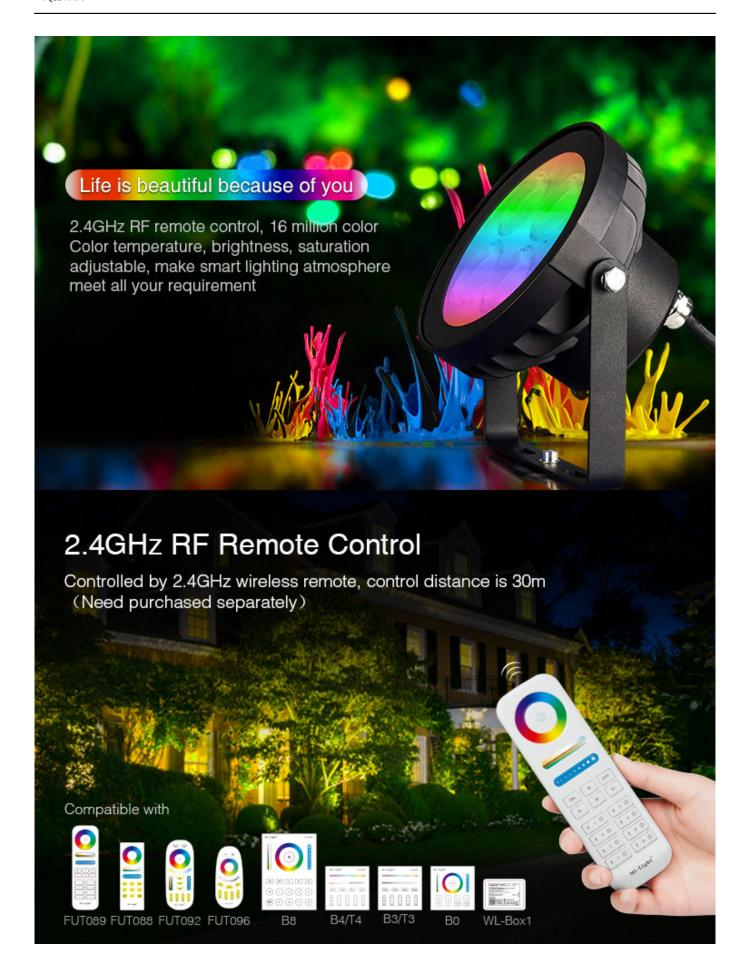

# 18W RGB+CCT LED Garden Light 2.4GHz wireless remote control APP control Support third party voice control 16 million colors to change Adjust color temperature brightness and saturation Signal transmitting & Modes synchronization 2.4G [] • P66

### Signal transmitting

One Garden Light can transmit the signals from the remote control to another Garden Light within 30m, as long as there is a Garden Light within 30m, the remote control distance can be limitless.

## Modes synchronization

Different Garden Light can work synchronously when they are started at different times, controlled by the same remote, under same dynamic mode and within 30m distance.