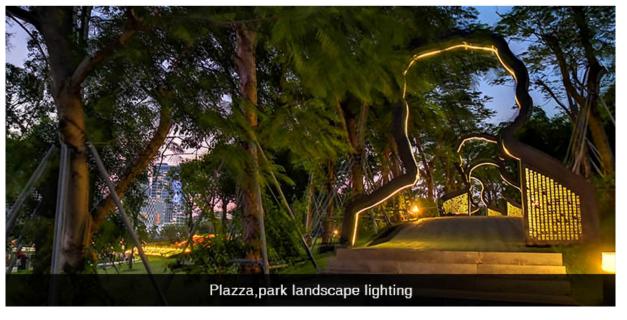

t within 30m, the remote control distance can be limitless.

## Modes synchronization

Different Garden Light can work synchronously when they are started at different times, controlled by the same remote, under same dynamic mode and within 30m distance.





#### High lumen LED Chips

CRI>80, highly restore the color of objects, better heat dissipation and service life





## Constant Current & Constant Voltage driver

Built-in smart IC to stabilize current and voltage protect lamp, eradicate flickering

#### Optical Lens

Anti-dazzling optical lens diverging light scientifically Symmetrical and bright light ray







#### Waterproof and ventilation valve

balance differential pressure inside and outside Avoid condensation inside the lamp







#### Part of application area