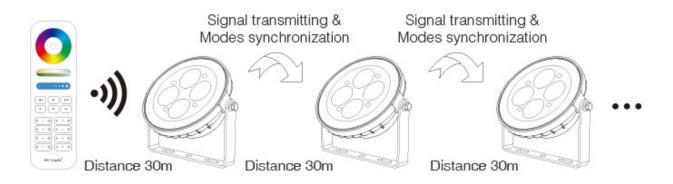

### Signal transmitting

One Garden Light can transmit the signals from the remote control to another Garden Light within 30m, as long as there is a Garden Light within 30m, the remote control distance can be limitless.

## Modes synchronization

Different Garden Light can work synchronously when they are started at different times, controlled by the same remote, under same dynamic mode and within 30m distance.