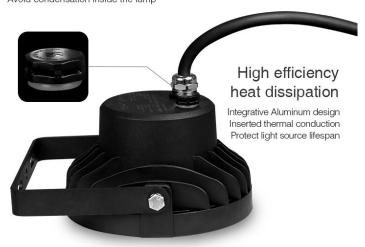

#### Waterproof and ventilation valve

balance differential pressure inside and outside Avoid condensation inside the lamp