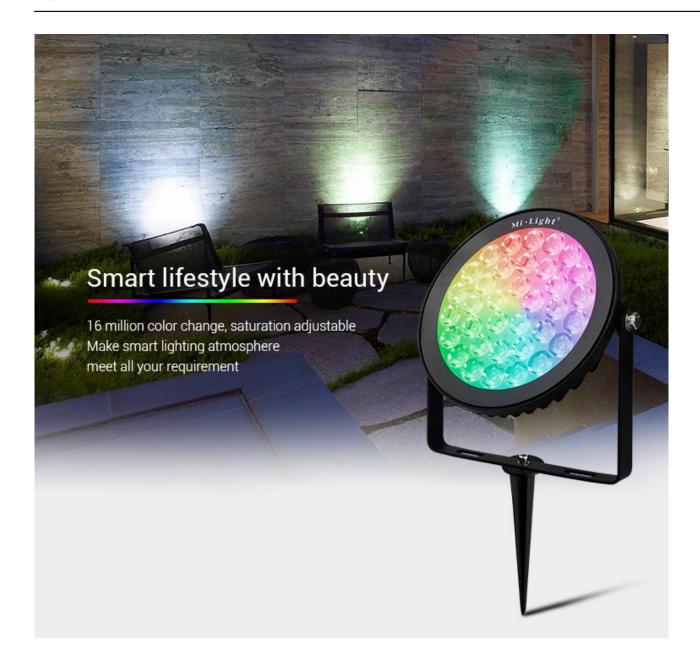

### Brightness adjustable & Color temperature adjustable

Brightness adjustable, Adjust the color temperature from 2700-6500K, make the light you want

#### Auto-synchronization function

Different Garden Light can work synchronously when they are started at different times, controlled by the same remote, under same dynamic mode and with same speed.