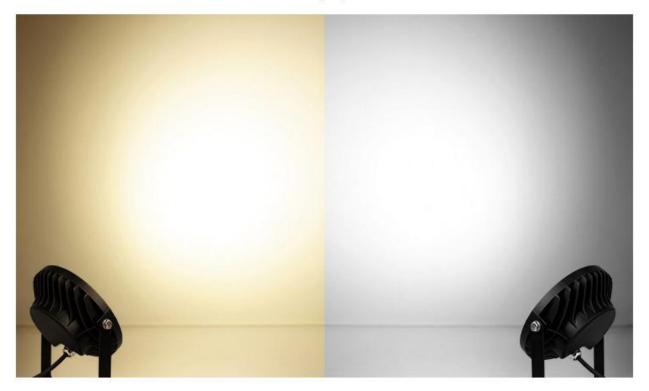

### Brightness adjustable & Color temperature adjustable

Brightness adjustable, Adjust the color temperature from 2700-6500K, make the light you want