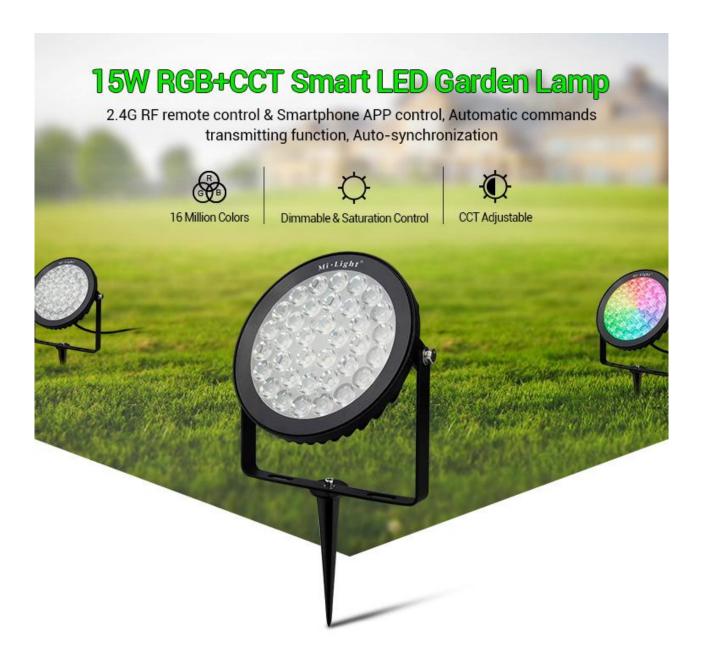

Product Name: 15W RGB+CCT LED Garden Lamp

Model No.: FUTC03 Power: 15W

Input Voltage: AC100~240V 50/60Hz Color Temperature: 2700K~6500K

Luminous Flux: 1200LM Light Efficiency: 80LM/W

CRI: >80 PF: >0.5

Lifespan: 50000 hours Beam Angle: 15°

Illumination distance: >10m

IP Rate□IP65 Material: Aluminum

Application Areas: garden, doors, garages

MILIGHT bulbs are points of light can perform a variety of functions, including the main form interior lighting and decorations. Manufacturer deliberately created his light source so that you can use widely available in the lamps holes for screwing light bulbs - their handles are made in the most popular sizes.