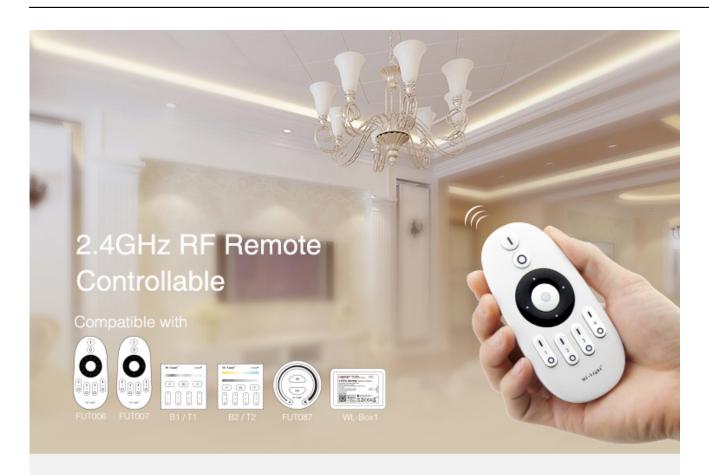

# Signal transmitting

One candle light can transmit the signals from the remote control to another candle light within 30m, as long as there is a candle light within 30m, the remote control distance can be limitless.