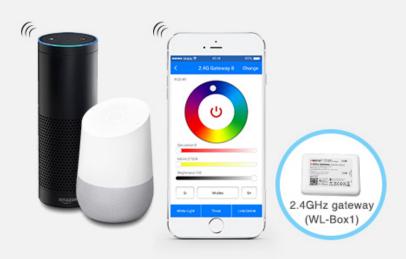

# Support Smart phone APP control and third party voice control

It need 2.4GHz gateway for smart phone control or third party voice control

## 4G controlling at any place and any time

4G control the light by smartphone whenever and wherever you are;
Open the light on your way home,
close the light whenever you forget to turn off

High light transmittance, high quality and high CRI