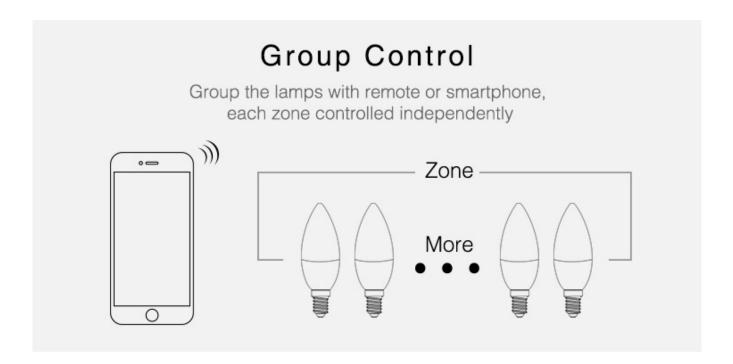

# Support Smart phone APP control and third party voice control

It need 2.4GHz gateway for smart phone control or third party voice control