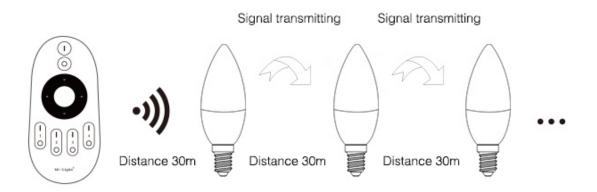

# Signal transmitting

One candle light can transmit the signals from the remote control to another candle light within 30m, as long as there is a candle light within 30m, the remote control distance can be limitless.