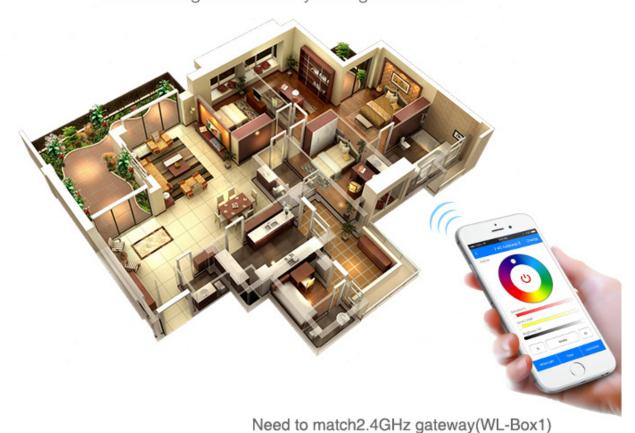

# Support Smart phone APP control and third party voice control

It need 2.4GHz gateway for smart phone control or third party voice control

## 4G controlling at any place and any time

4G control the light by smartphone whenever and wherever you are;
Open the light on your way home,
close the light whenever you forget to turn off

High light transmittance, high quality and high CRI