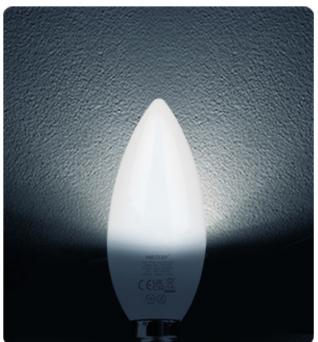

#### Adjust warm white to cool white randomly

Adjust the color temperature from 2700K-6500K, make the light you want