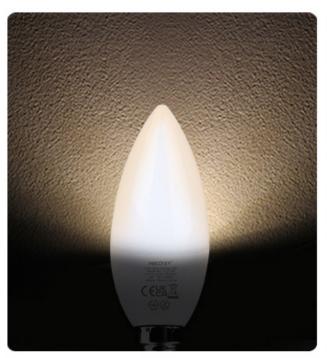

#### Adjust warm white to cool white randomly

Adjust the color temperature from 2700K-6500K, make the light you want