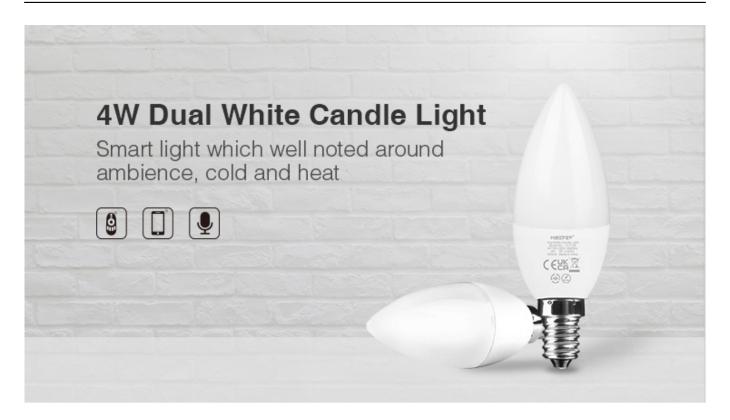

#### **Product description**

**Product Name: 4W Daul White Candle Light** Model No.: FUT109

Power: 4W

Voltage: AC100~240V 50/60Hz Working Temp.: -10~40°C Color Temp.: 2700K~6500K Luminous Flux: 400LM Luminous Efficiency: 100LM/W

# Support Smart phone APP control and third party voice control

It need 2.4GHz gateway for smart phone control or third party voice control