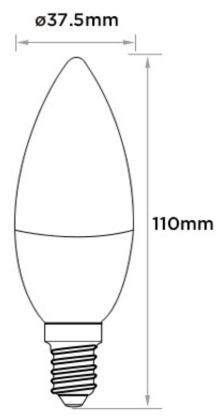

#### **Product description**

**Product Name: 4W RGB+CCT Candle Light** Model No.: FUT108

Power: 4W

Voltage: AC100~240V 50/60Hz Working Temp.: -10~40°C Color Temp.: 2700K~6500K Luminous Flux: 300LM Luminous Efficiency: 75LM/W