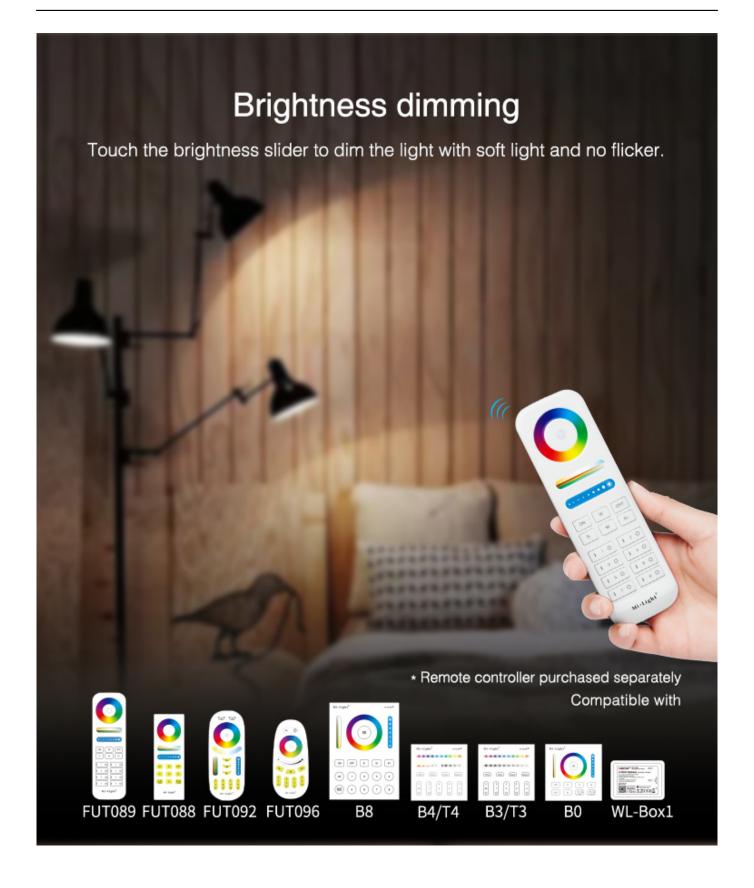

# Adjust warm white to cool white randomly

Adjust the color temperature from 2700K~6500K, make the light you want