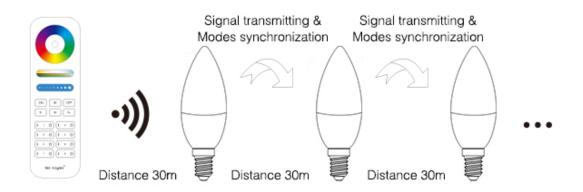

#### Signal transmitting

One candle light can transmit the signals from the remote control to another candle light within 30m, as long as there is a candle light within 30m, the remote control distance can be limitless.

#### Modes synchronization

Different candle light can work synchronously when they are started at different times, controlled by the same remote, under same dynamic mode and within 30m distance.