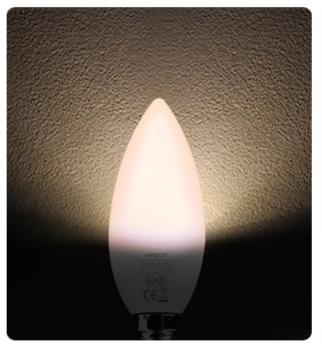

# Adjust warm white to cool white randomly

Adjust the color temperature from 2700K~6500K, make the light you want