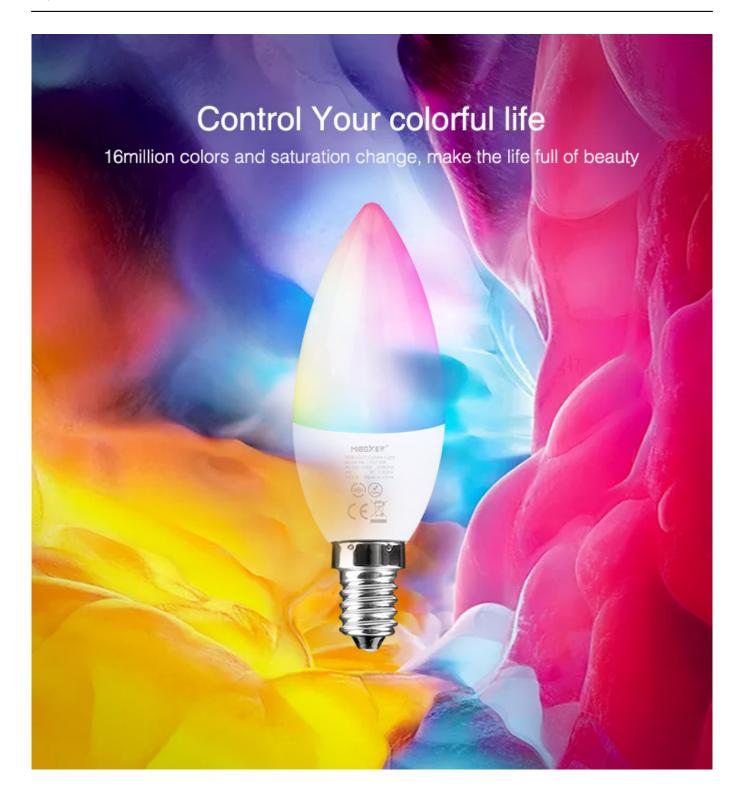

Link to the product: https://stair-lighting.com/fut108-miboxer-led-bulb-4w-rgbcct-candle-light-p-2911.html



#### FUT108 Miboxer - LED bulb 4W RGB+CCT candle light

| Price         | 17.85 Euro |
|---------------|------------|
| Availability  | Available  |
| Shipping time | 4 days     |
| Number        | 2911       |
| Manufacturer  | Mi.Light   |

#### **Product description**

**Product Name: 4W RGB+CCT Candle Light** Model No.: FUT108

Power: 4W

Voltage: AC100~240V 50/60Hz Working Temp.: -10~40°C Color Temp.: 2700K~6500K Luminous Flux: 300LM Luminous Efficiency: 75LM/W

CRI: >80 PF: 0.5

Lifespan: 50000h Beam Angle: 180° RF: 2.4GHz

Control Distance: 30m



# Life must be colorful

# 4W RGB+CCT Candle Light









# Adjust warm white to cool white randomly

Adjust the color temperature from 2700K~6500K, make the light you want















#### Signal transmitting

One candle light can transmit the signals from the remote control to another candle light within 30m, as long as there is a candle light within 30m, the remote control distance can be limitless.

#### Modes synchronization

Different candle light can work synchronously when they are started at different times, controlled by the same remote, under same dynamic mode and within 30m distance.







### 4G controlling at any place and any time

4G control the light by smartphone whenever and wherever you are;
Open the light on your way home,
close the light whenever you forget to turn off







High light transmittance, high quality an