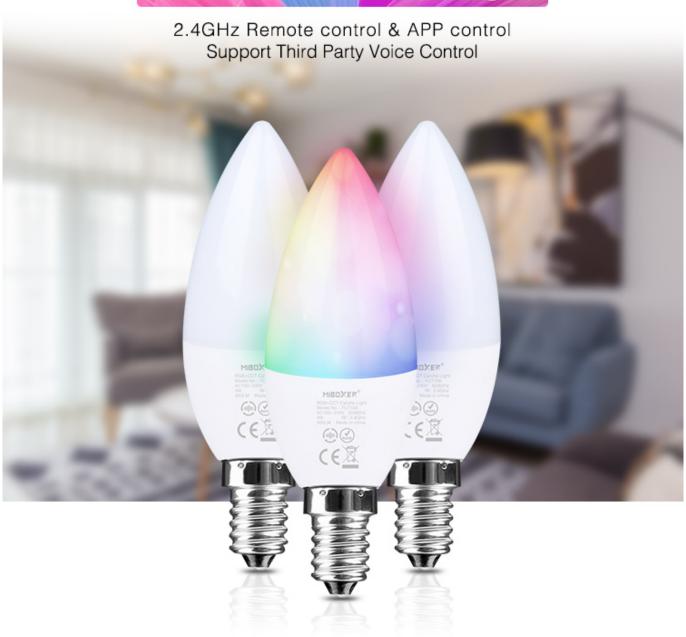

### 4G controlling at any place and any time

4G control the light by smartphone whenever and wherever you are;
Open the light on your way home,
close the light whenever you forget to turn off

High light transmittance, high quality and high CRI