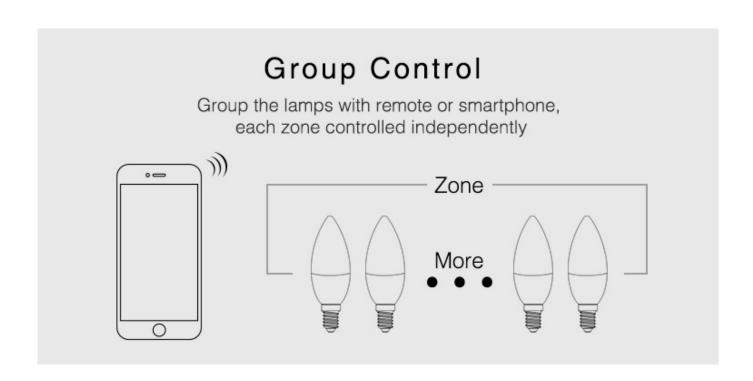

Working Temp.: -10~40°C Color Temp.: 2700K~6500K Luminous Flux: 300LM Luminous Efficiency: 75LM/W

CRI: >80 PF: 0.5

Lifespan: 50000h Beam Angle: 180° RF: 2.4GHz

Control Distance: 30m



# Life must be colorful

# 4W RGB+CCT Candle Light









# Adjust warm white to cool white randomly

Adjust the color temperature from 2700K~6500K, make the light you want















#### Signal transmitting

One candle light can transmit the signals from the remote control to another candle light within 30m, as long as there is a candle light within 30m, the remote control distance can be limitless.

#### Modes synchronization

Different candle light can work synchronously when they are started at different times, controlled by the same remote, under same dynamic mode and within 30m distance.







### 4G controlling at any place and any time

4G control the light by smartphone whenever and wherever you are;
Open the light on your way home,
close the light whenever you forget to turn off







High light transmittance, high quality and high CRI

#### Aluminum housing

High heat conduction aluminum housing, fast heat dissipation; more durable

#### E14 Base

International E14 standard screw cap, nickel plating process,Good conductivity