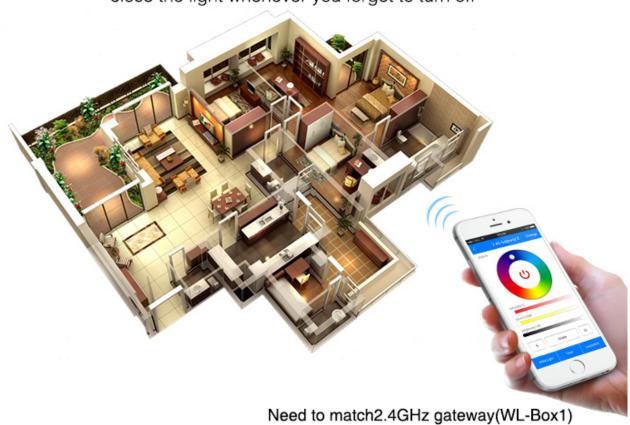

### 4G controlling at any place and any time

4G control the light by smartphone whenever and wherever you are;
Open the light on your way home,
close the light whenever you forget to turn off

High light transmittance, high quality and high CRI