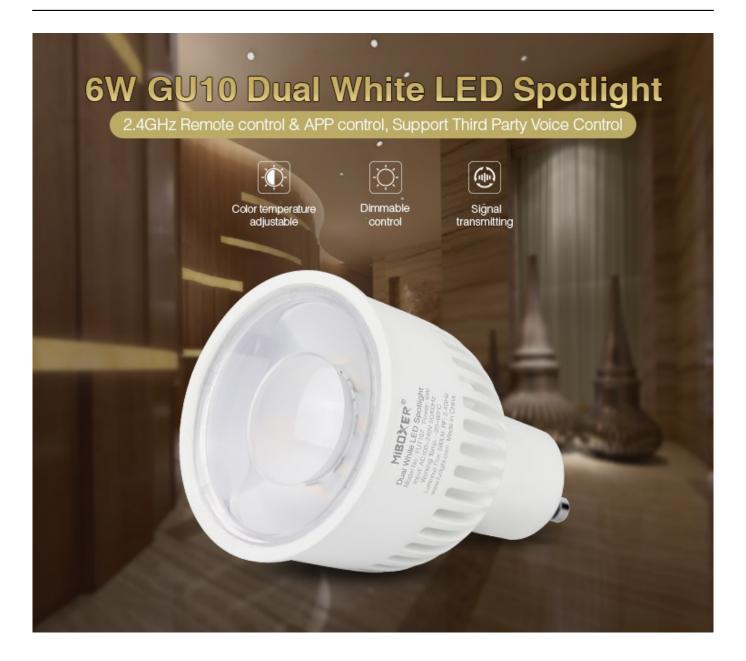

#### **Product description**

Product Name: 6W GU10 Dual White LED Spotlight

Model No.: FUT107

Power: 6W

Voltage: AC100~240V 50/60Hz Working Temp.: -20~60°C Color Temp.: 2700K~6500K Luminous Flux: 580LM Luminous Efficiency: 95LM/W

CRI: >80 PF: 0.55

Lifespan: 50000h Beam Angle: 30° RF: 2.4GHz

Transmitting Power: 6dBm Control Distance: 30m

Modern LED MiBOXER bulbs are modern solutions that will perfectly match the expectations of demanding customers. The bulb allows you to create a modern lighting system in the apartment, which can be controlled by a remote control from a distance of up to 30 meters. The offered bulb emits white light and has a power of only 6 W. The brightness of the light is 580 lumens. Thanks to this, you will effectively highlight a specific space in the apartment and you will be able to derive great satisfaction from reaching for a high-quality product from our offer.

# Color temperature and brightness adjustable randomly

Color temperature and brightness adjustable making many kinds of lighting atmosphere

### Signal transmitting

One lighting fixture can transmit the signals from the remote control to another lighting fixture within 30m, as long as there is a lighting fixture within 30m, the remote control distance can be limitless.