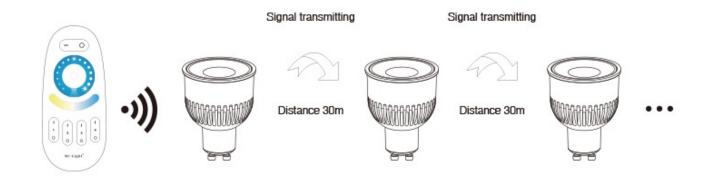

### Signal transmitting

One lighting fixture can transmit the signals from the remote control to another lighting fixture within 30m, as long as there is a lighting fixture within 30m, the remote control distance can be limitless.