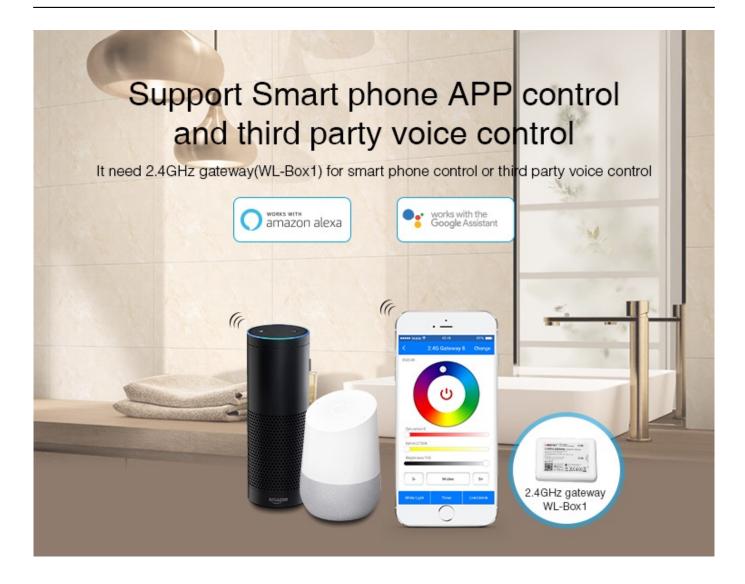

100~240V 50/60Hz Working Temp.: -20~60°C Color Temp.: 2700K~6500K Luminous Flux: 580LM Luminous Efficiency: 95LM/W

CRI: >80 PF: 0.55

Lifespan: 50000h Beam Angle: 30° RF: 2.4GHz

Transmitting Power: 6dBm Control Distance: 30m

Modern LED MiBOXER bulbs are modern solutions that will perfectly match the expectations of demanding customers. The bulb allows you to create a modern lighting system in the apartment, which can be controlled by a remote control from a distance of up to 30 meters. The offered bulb emits white light and has a power of only 6 W. The brightness of the light is 580 lumens. Thanks to this, you will effectively highlight a specific space in the apartment and you will be able to derive great satisfaction from reaching for a high-quality product from our offer.















# Color temperature and brightness adjustable randomly

Color temperature and brightness adjustable making many kinds of lighting atmosphere



### Signal transmitting

One lighting fixture can transmit the signals from the remote control to another lighting fixture within 30m, as long as there is a lighting fixture within 30m, the remote control distance can be limitless.









### High lumen LED Chips