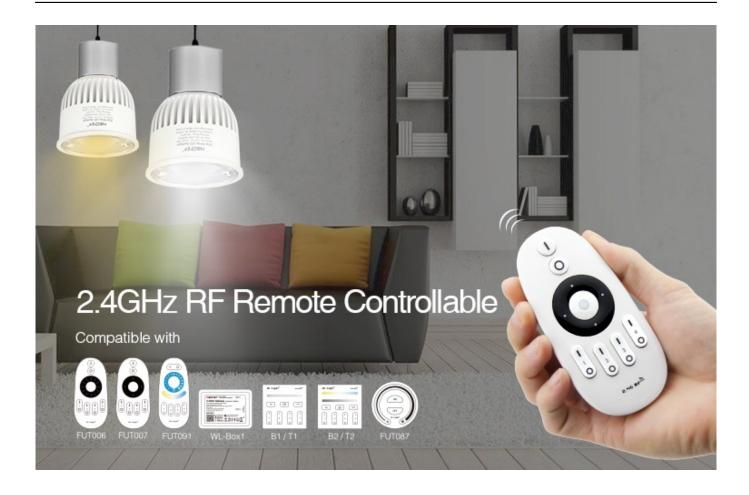

### Signal transmitting

One lighting fixture can transmit the signals from the remote control to another lighting fixture within 30m, as long as there is a lighting fixture within 30m, the remote control distance can be limitless.