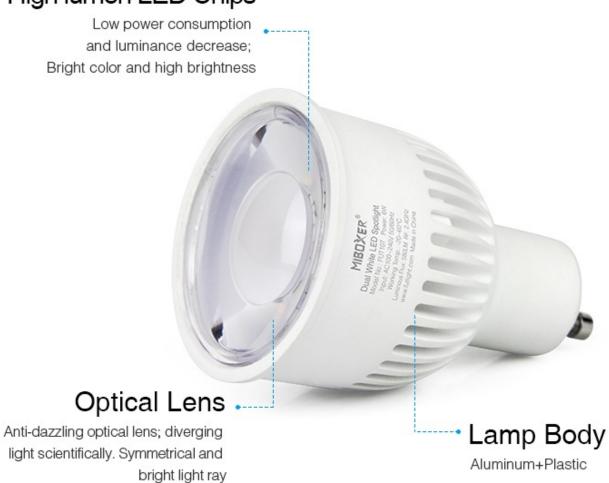

hich can be controlled by a remote control from a distance of up to 30 meters. The offered bulb emits white light and has a power of only 6 W. The brightness of the light is 580 lumens. Thanks to this, you will effectively highlight a specific space in the apartment and you will be able to derive great satisfaction from reaching for a high-quality product from our offer.















# Color temperature and brightness adjustable randomly

Color temperature and brightness adjustable making many kinds of lighting atmosphere



### Signal transmitting

One lighting fixture can transmit the signals from the remote control to another lighting fixture within 30m, as long as there is a lighting fixture within 30m, the remote control distance can be limitless.









### High lumen LED Chips