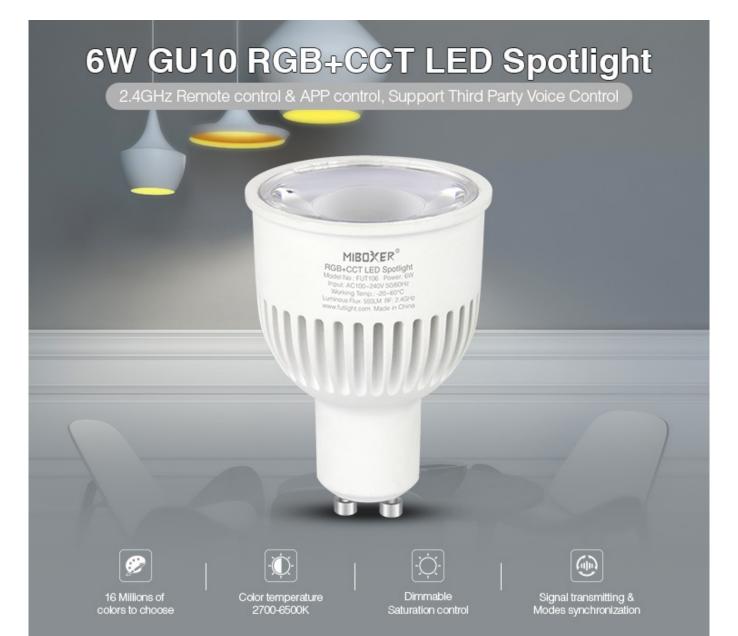

#### Product Name: 6W GU10 RGB+CCT LED Spotlight

Model No.: FUT106 Power: 6W Voltage: AC100~240V 50/60Hz Working Temp.: -20~60°C Color Temp.: 2700K~6500K Luminous Flux: 550LM Luminous Efficiency: 90LM/W CRI: >80 PF: 0.55 Lifespan: 50000h Beam Angle: 30° RF: 2.4GHz Transmitting Power: 6dBm Control Distance: 30m

MiBOXER is a modern LED bulb with low energy consumption and the possibility of emitting lights in different colors. A light bulb with a power of only 6 W is able to guarantee effective lighting of a specific space in the apartment. The service life of the bulb is estimated at 50,000 hours. Additionally, the product is able to connect with controllers that enable remote management of lighting. Using a special remote control, you will be able to control the emitted light even from a distance of 30 meters and adjust it to specific needs. MiBOXER is a bulb that meets the needs of the most demanding people.

# 16 Millions of colors to choose, brightness and saturation adjustable randomly

# Color temperature and brightness adjustable randomly

Color temperature and brightness adjustable making many kinds of lighting atmosphere

# Signal transmitting

One lighting fixture can transmit the signals from the remote control to another lighting fixture within 30m, as long as there is a lighting fixture within 30m, the remote control distance can be limitless.

# Modes synchronization

Different lighting fixture can work synchronously when they are started at different times, controlled by the same remote, under same dynamic mode and within 30m distance.