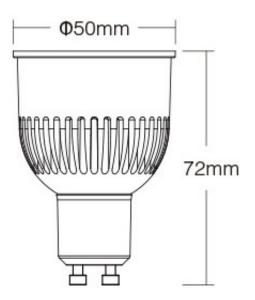

#### Product Name: 6W GU10 RGB+CCT LED Spotlight

Model No.: FUT106 Power: 6W Voltage: AC100~240V 50/60Hz Working Temp.: -20~60°C Color Temp.: 2700K~6500K Luminous Flux: 550LM Luminous Efficiency: 90LM/W CRI: >80 PF: 0.55 Lifespan: 50000h Beam Angle: 30° RF: 2.4GHz Transmitting Power: 6dBm Control Distance: 30m