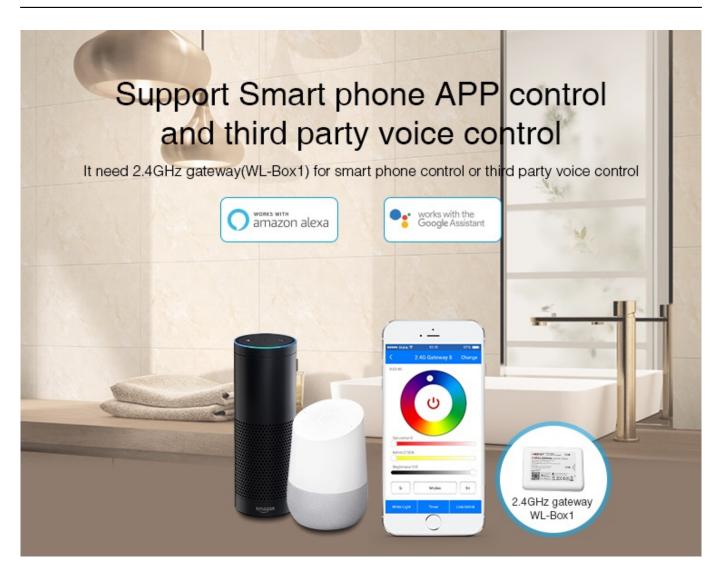

MiBOXER is a modern LED bulb with low energy consumption and the possibility of emitting lights in different colors. A light bulb with a power of only 6 W is able to guarantee effective lighting of a specific space in the apartment. The service life of the bulb is estimated at 50,000 hours. Additionally, the product is able to connect with controllers that enable remote management of lighting. Using a special remote control, you will be able to control the emitted light even from a distance of 30 meters and adjust it to specific needs. MiBOXER is a bulb that meets the needs of the most demanding people.