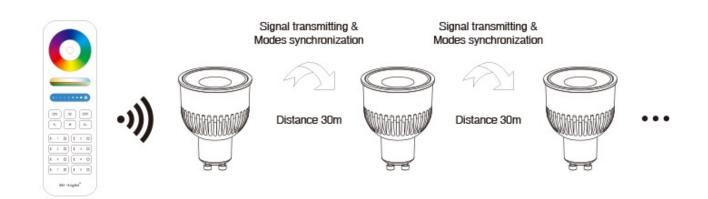

# Signal transmitting

One lighting fixture can transmit the signals from the remote control to another lighting fixture within 30m, as long as there is a lighting fixture within 30m, the remote control distance can be limitless.

# Modes synchronization

Different lighting fixture can work synchronously when they are started at different times, controlled by the same remote, under same dynamic mode and within 30m distance.