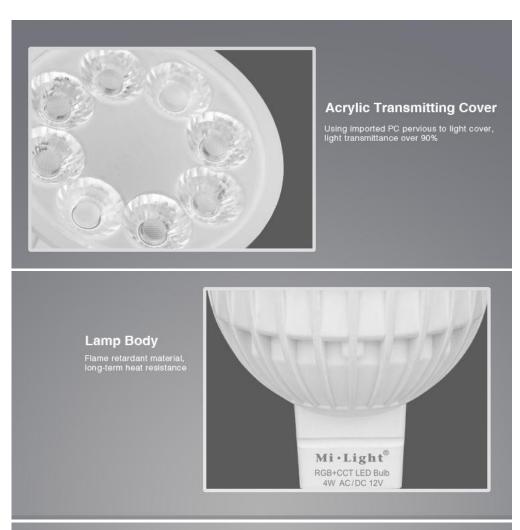

Product Name: 4W MR16 RGB+CCT LED Spotlight Model No: FUT104 Power: 4W Voltage: AC86-265V / 50-60Hz Kelvin: 2700-6500K Luminous Flux: 250-280LM Luminous Efficiency: 70LM/W CRI: >80

Base Type: MR16 Beam Angle: 25° PF: >0.55 Material: Aluminum+PC Control Distance: 30m Size:  $\Phi$ 50\*57mm Application Areas: houses, restaurants, bars, etc

High Grade LED

Talwan's high quality lamp bead, service life of up to 50000 hours