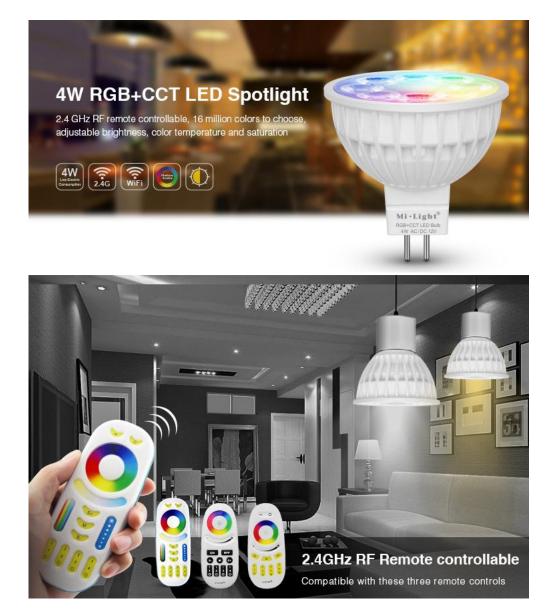

Get ready for a completely new quality of lighting, due to Milight bulbs 4W MR16 RGB LED Spotlight + CCT - FUT104. It is a proposal prepared for the lovers of modern solutions and technological innovations. Production of the company with years of experience at the same time guarantees the quality of this solution.

Milight bulb 4W MR16 RGB LED Spotlight + CCT - FUT104 fit most lamps, because it has E27. It can be used in two different ways. First of all, it replaces the classic light bulb, which with pre-installed in the interior of the LEDs is a solution very economical and ecological. Secondly, through the use of additional controller and integrate it with other devices in the system, it can become a professional piece of equipment smart home. The remote control allows an individual to set many parameters such as light intensity, color, and its mode of operation. Appreciate it especially people running their own business.

Product Name: 4W MR16 RGB+CCT LED Spotlight Model No: FUT104 Power: 4W Voltage: AC86-265V / 50-60Hz Kelvin: 2700-6500K Luminous Flux: 250-280LM Luminous Efficiency: 70LM/W CRI: >80

Base Type: MR16 Beam Angle: 25° PF: >0.55 Material: Aluminum+PC Control Distance: 30m Size:  $\Phi$ 50\*57mm Application Areas: houses, restaurants, bars, etc