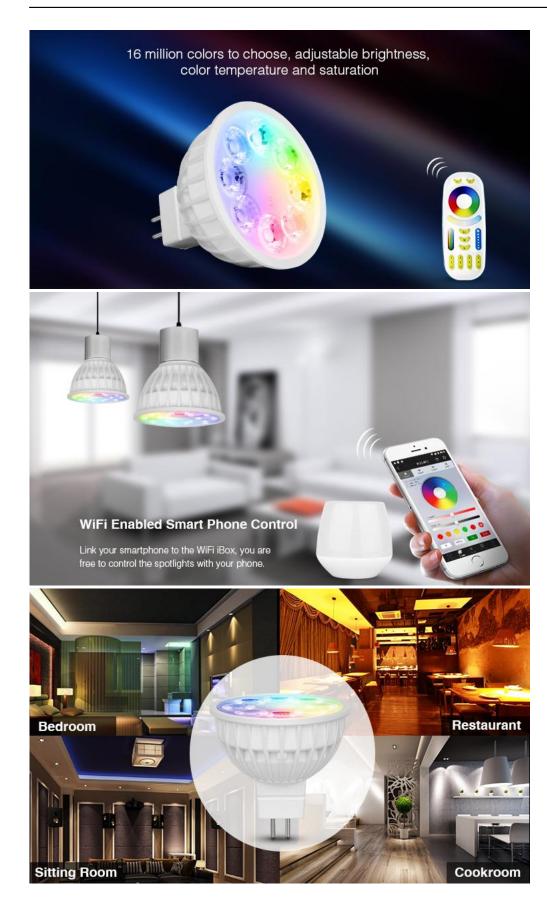

Similarly constructed bulb is proposed on this site - thread is E27. 2in1 is a type of light bulbs. No additional drivers and integrate with other devices in the system, is a classic bulb. However, in the context of Milight it is a point of light intelligent and meets all modern standards. With remote control can change the intensity of the light, the color and mode of operation. Luminous flux is a variant of RGB and / or warm or cold white.

For Milight lamps may be grouped and it does not matter the number in the group. Assigns them to the controller using the remote control, just remove it. Group may be all the points the light in the room, only light at their desk, or just hanging lamp - there is full freedom. Similarly, the ease of use - modern technology and Wi-Fi router with regard to the application on two widely used operating systems on mobile devices is a guarantee of luxury and full use of their creativity for lighting.

Presented a proposal bulbs Milight allows care of many details, such as the color of the light beam with built-in RGB variant. This convenient option for people who like to change the details that affect the appearance of the entire environment. Thanks to these ecological and economical LED bulbs, you can really save a lot, which will certainly affect your satisfaction.