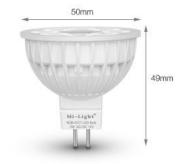

Product Name: 4W MR16 RGB+CCT LED Spotlight Model No: FUT104 Power: 4W Voltage: AC86-265V / 50-60Hz Kelvin: 2700-6500K Luminous Flux: 250-280LM Luminous Efficiency: 70LM/W CRI: >80

Base Type: MR16 Beam Angle: 25° PF: >0.55 Material: Aluminum+PC Control Distance: 30m Size:  $\Phi$ 50\*57mm Application Areas: houses, restaurants, bars, etc