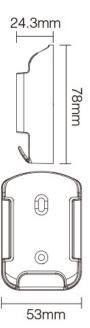

1PC/BOX G.W.: 0.1KGS

Compatible with MiBoxer 2.4GHz Series products

LCD displays dimming data in real time

Child lock design (Long press " ☆ " for 3 seconds to lock / unlock)

16 Millions of colors to choose