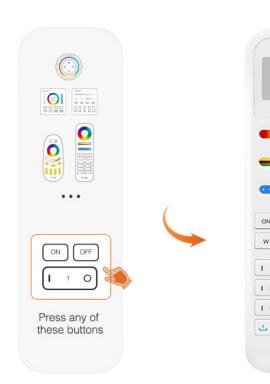

# One-click to quickly copy another paired remote

Control lamps without matching

2. Within 10 seconds Short press any buttons of 2.4GHz series remote once

3. The screen appears "  $\Omega_{\mathbf{K}}$ " means the copy is successful

#### Notice:

- 1. Can only copy one 2.4GHz remote(Copying again will overwrite the previous remote)
- 2. Quickly press the " ☐/⑤ " 10 times, the screen displays " ☐☐ " to clear the copied remote