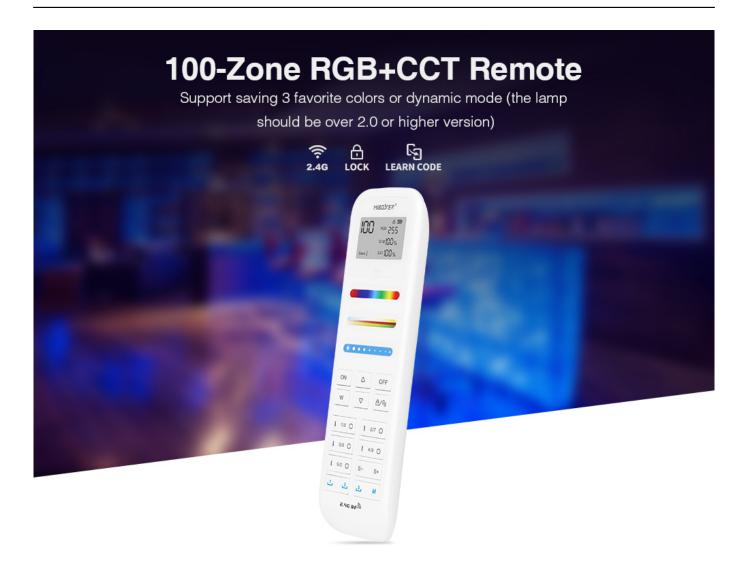

#### **Product Description**

- Child lock design
- One-click to quickly copy another paired remote
- 2.4G RF wireless transmission technology
- It can control MiBoxer/Mi-Light 2.4G series products
- 16 Millions of colors to choose
- Brightness, color temperature and Saturation adjustable
- Support saving 3 favorite colors or dynamic mode (the lamp should be over 2.0 or higher version)
  - Product Name: 100-Zone RGB+CCT Remote
  - Model No.: FUT100
  - Working Temperature: -10 -40°CVoltage: 3V(2\*AAA Battery)
  - Transmission Frequency: 2400-2483.5MHz
  - Modulation Method: GFSK
    Transmitting Power: 6dBm
    Control Distance: 30m
    Standby Power: 15uA

1PC/BOX G.W.: 0.1KGS

Compatible with MiBoxer 2.4GHz Series products

LCD displays dimming data in real time

Child lock design (Long press " ☆ " for 3 seconds to lock / unlock)

16 Millions of colors to choose

Saturation adjustable

Color temperature adjustable

Brightness adjustable