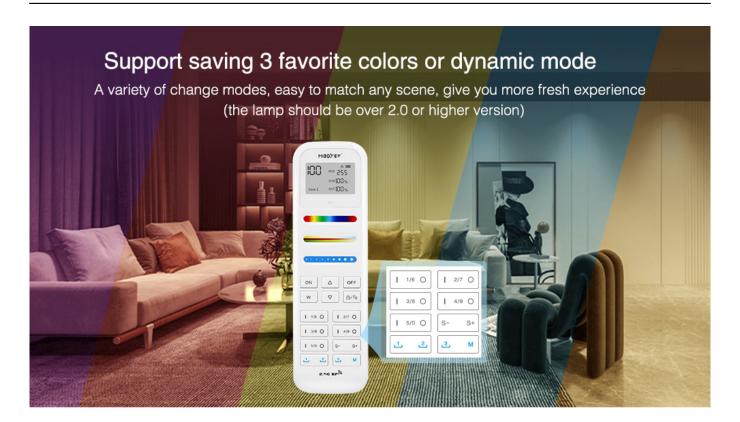

#### **Product Description**

- Child lock design
- One-click to quickly copy another paired remote
- 2.4G RF wireless transmission technology
- It can control MiBoxer/Mi-Light 2.4G series products
- 16 Millions of colors to choose
- Brightness, color temperature and Saturation adjustable
- Support saving 3 favorite colors or dynamic mode (the lamp should be over 2.0 or higher version)
  - Product Name: 100-Zone RGB+CCT Remote
  - Model No.: FUT100
  - Working Temperature: -10 -40°CVoltage: 3V(2\*AAA Battery)
  - Transmission Frequency: 2400-2483.5MHz
  - Modulation Method: GFSK
    Transmitting Power: 6dBm
    Control Distance: 30m
    Standby Power: 15uA