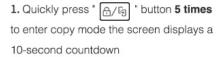

# One-click to quickly copy another paired remote

Control lamps without matching

2. Within 10 seconds Short press any buttons of 2.4GHz series remote once

3. The screen appears "  $\Omega_{\mathbf{K}}$ " means the copy is successful

#### Notice:

- 1. Can only copy one 2.4GHz remote(Copying again will overwrite the previous remote)
- 2. Quickly press the " ☐/⑤ " 10 times, the screen displays " ☐☐ " to clear the copied remote