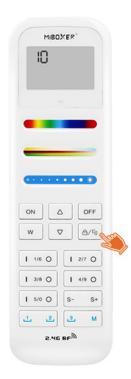

n adjustable
- Support saving 3 favorite colors or dynamic mode (the lamp should be over 2.0 or higher version)
  - Product Name: 100-Zone RGB+CCT Remote
  - Model No.: FUT100
  - Working Temperature: -10 -40°CVoltage: 3V(2\*AAA Battery)
  - Transmission Frequency: 2400-2483.5MHz
  - Modulation Method: GFSK
    Transmitting Power: 6dBm
    Control Distance: 30m
    Standby Power: 15uA













1PC/BOX G.W.: 0.1KGS









Compatible with MiBoxer 2.4GHz Series products





LCD displays dimming data in real time



Child lock design (Long press " ☆ " for 3 seconds to lock / unlock)



16 Millions of colors to choose



Saturation adjustable



Color temperature adjustable



Brightness adjustable







# One-click to quickly copy another paired remote

Control lamps without matching







2. Within 10 seconds Short press any buttons of 2.4GHz series remote once

3. The screen appears "  $\Omega_{\mathbf{K}}$ " means the copy is successful

1 2/7 O

MIBOXER

#### Notice:

- 1. Can only copy one 2.4GHz remote(Copying again will overwrite the previous remote)
- 2. Quickly press the " ☐/⑤ " 10 times, the screen displays " ☐☐ " to clear the copied remote



# **Product Button Description**