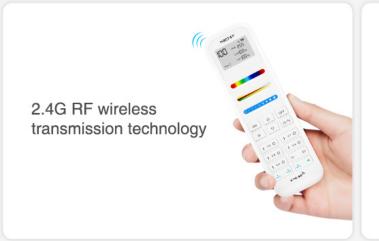

#### **Product Description**

- Child lock design
- One-click to quickly copy another paired remote
- 2.4G RF wireless transmission technology
- It can control MiBoxer/Mi-Light 2.4G series products
- 16 Millions of colors to choose
- Brightness, color temperature and Saturation adjustable
- Support saving 3 favorite colors or dynamic mode (the lamp should be over 2.0 or higher version)
  - Product Name: 100-Zone RGB+CCT Remote
  - Model No.: FUT100
  - Working Temperature: -10 -40°CVoltage: 3V(2\*AAA Battery)
  - Transmission Frequency: 2400-2483.5MHz
  - Modulation Method: GFSK
    Transmitting Power: 6dBm
    Control Distance: 30m
    Standby Power: 15uA