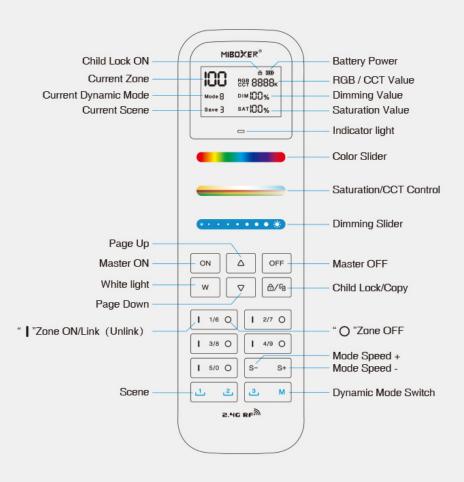

W.: 0.1KGS









Compatible with MiBoxer 2.4GHz Series products





LCD displays dimming data in real time



Child lock design (Long press " ☆ " for 3 seconds to lock / unlock)



16 Millions of colors to choose



Saturation adjustable



Color temperature adjustable



Brightness adjustable







# One-click to quickly copy another paired remote

Control lamps without matching







2. Within 10 seconds Short press any buttons of 2.4GHz series remote once

3. The screen appears "  $\Omega_{\mathbf{K}}$ " means the copy is successful

1 2/7 O

MIBOXER

#### Notice:

- 1. Can only copy one 2.4GHz remote(Copying again will overwrite the previous remote)
- 2. Quickly press the " ☐/⑤ " 10 times, the screen displays " ☐☐ " to clear the copied remote



# **Product Button Description**