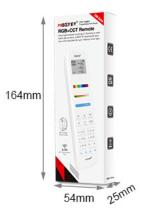

#### **Product Description**

- Child lock design
- One-click to quickly copy another paired remote
- 2.4G RF wireless transmission technology
- It can control MiBoxer/Mi-Light 2.4G series products
- 16 Millions of colors to choose
- Brightness, color temperature and Saturation adjustable
- Support saving 3 favorite colors or dynamic mode (the lamp should be over 2.0 or higher version)
  - Product Name: 100-Zone RGB+CCT Remote
  - Model No.: FUT100
  - Working Temperature: -10 -40°CVoltage: 3V(2\*AAA Battery)
  - Transmission Frequency: 2400-2483.5MHz
  - Modulation Method: GFSK
    Transmitting Power: 6dBm
    Control Distance: 30m
    Standby Power: 15uA

1PC/BOX G.W.: 0.1KGS

Compatible with MiBoxer 2.4GHz Series products

LCD displays dimming data in real time

Child lock design (Long press " ☆ " for 3 seconds to lock / unlock)

16 Millions of colors to choose