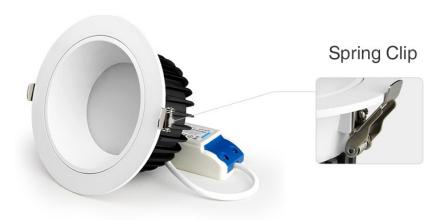

#### **Product description**

• Product Name: 18W Anti-glare RGB+CCT LED Downlight

• Model No.: FUT072

• Power: 18W

Input Voltage: AC100~240V 50/60HzColor Temperature: 2700K~6500K

• Luminous Flux: 1200LM

CRI:>80PF: >0.5