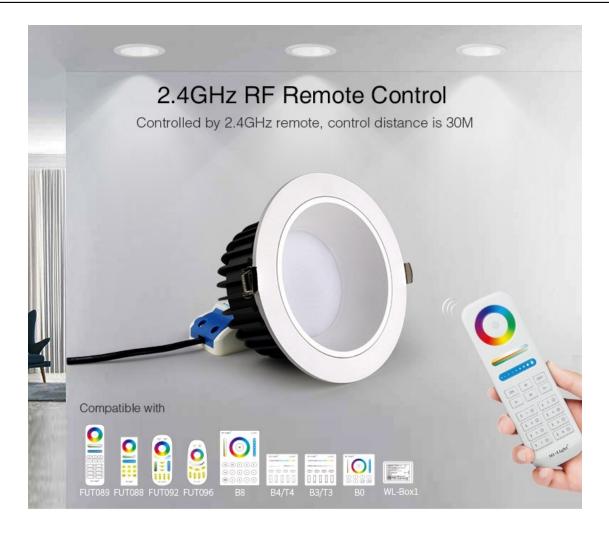

Lifespan: 50000 hoursBeam Angle: 60°Control Distance 30m

.

Anti-glare designing; 2.4G RF remote controller, 16 million color change; Saturation, color temperature and brightness adjustable; Auto-sync and auto-transmitting function make the control distance limitless

# Support Smart phone APP control and third party voice control

It need 2.4GHz gateway(WL-Box1) for smart phone control or third party voice control

### Signal Transmitting

One Downlight can transmit the signals from the remote control to another downlight within 30m, as long as there is a downlight within 30m, the remote control distance can be limitless.