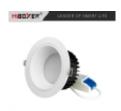

## FUT072 18W Anti-glare RGB+CCT LED Downlight Miboxer

| Price         | 63.64 Euro |
|---------------|------------|
| Availability  | Available  |
| Shipping time | 14 days    |
| Number        | 2650       |
| Manufacturer  | Mi.Light   |

#### **Product description**

• Product Name: 18W Anti-glare RGB+CCT LED Downlight

• Model No.: FUT072

• Power: 18W

Input Voltage: AC100~240V 50/60HzColor Temperature: 2700K~6500K

• Luminous Flux: 1200LM

CRI:>80PF: >0.5