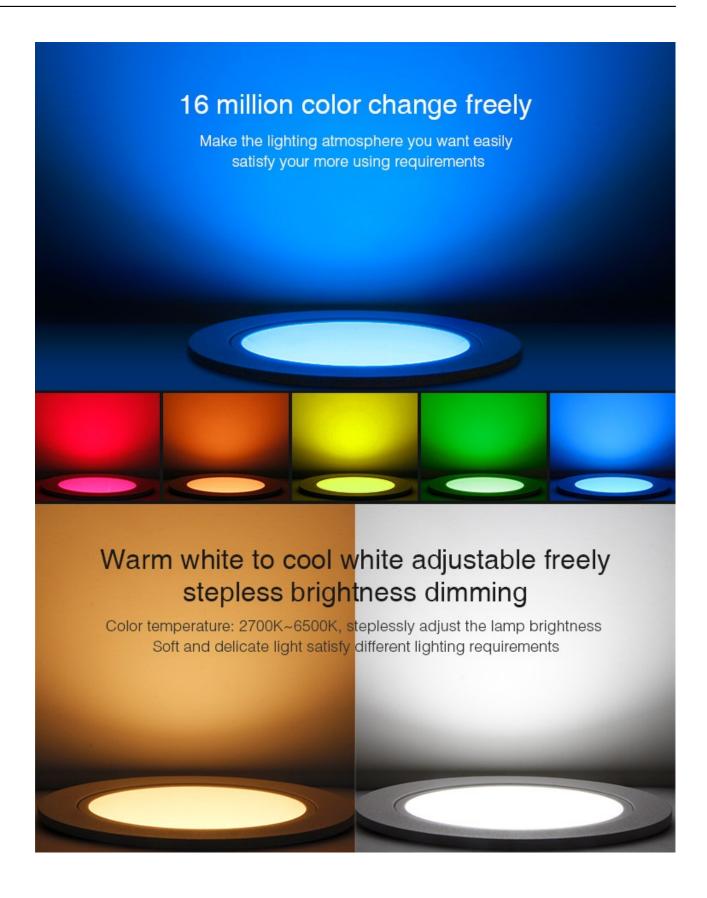

#### **Product description**

• Product Name: 18W Anti-glare RGB+CCT LED Downlight

• Model No.: FUT072

• Power: 18W

Input Voltage: AC100~240V 50/60HzColor Temperature: 2700K~6500K

• Luminous Flux: 1200LM

CRI:>80PF: >0.5

Lifespan: 50000 hoursBeam Angle: 60°Control Distance 30m

.

Anti-glare designing; 2.4G RF remote controller, 16 million color change; Saturation, color temperature and brightness adjustable; Auto-sync and auto-transmitting function make the control distance limitless

16 Millions of colors to choose

Color temperature 2700~6500K

Dimmable Saturation contro

Support third party voice control

Signal transmitting & Modes synchronization