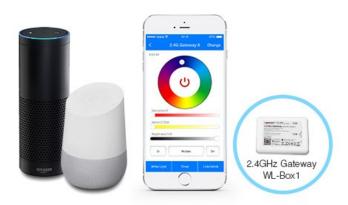

# Support Smart phone APP control and third party voice control

It need 2.4GHz gateway(WL-Box1) for smart phone control or third party voice control