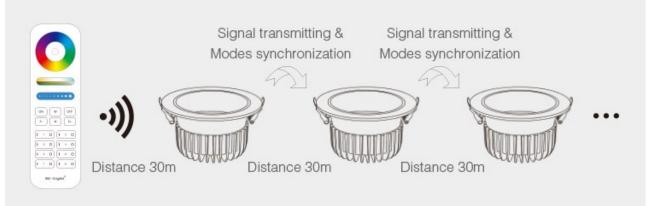

### Signal Transmitting

One Downlight can transmit the signals from the remote control to another downlight within 30m, as long as there is a downlight within 30m, the remote control distance can be limitless.

## Modes Synchronization

Different downlight can work synchronously when they are started at different times, controlled by the same remote, under same dynamic mode and within 30m distance.