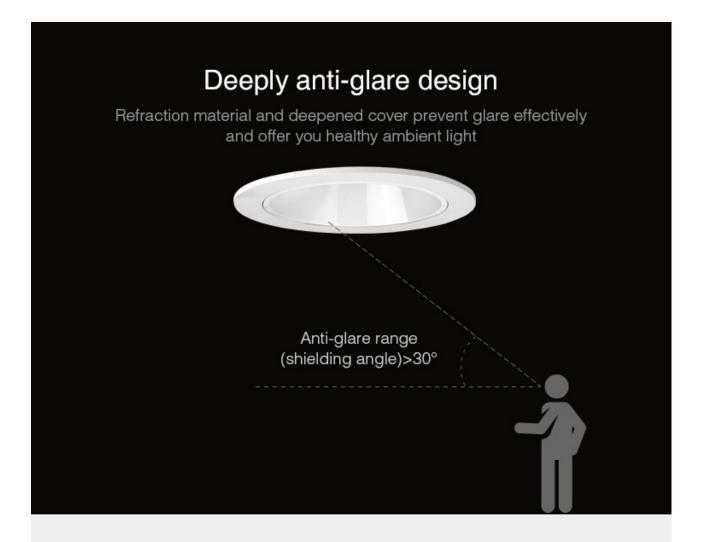

Lifespan: 50000 hoursBeam Angle: 60°Control Distance 30m

.

Anti-glare designing; 2.4G RF remote controller, 16 million color change; Saturation, color temperature and brightness adjustable; Auto-sync and auto-transmitting function make the control distance limitless