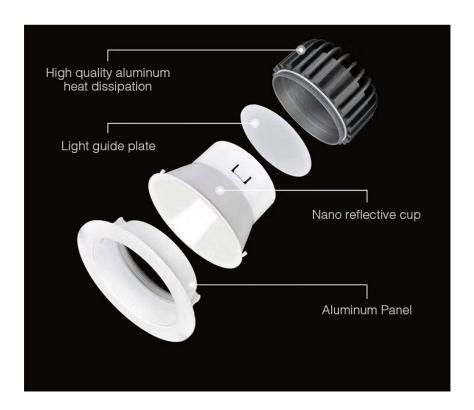

#### **Product description**

• Product Name: 18W Anti-glare RGB+CCT LED Downlight

• Model No.: FUT072

• Power: 18W

Input Voltage: AC100~240V 50/60HzColor Temperature: 2700K~6500K

• Luminous Flux: 1200LM

CRI:>80PF: >0.5

Lifespan: 50000 hoursBeam Angle: 60°Control Distance 30m

.

Anti-glare designing; 2.4G RF remote controller, 16 million color change; Saturation, color temperature and brightness adjustable; Auto-sync and auto-transmitting function make the control distance limitless

#### Constant Current & Voltage Driver

Constant current & Voltage driver; Stable Current and Voltage improve the lifespan of the lights