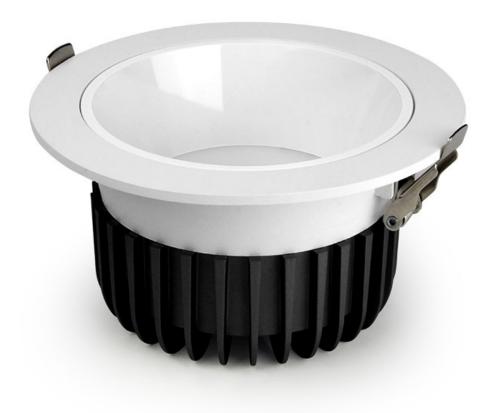

#### **Product description**

• Product Name: 18W Anti-glare RGB+CCT LED Downlight

• Model No.: FUT072

• Power: 18W

Input Voltage: AC100~240V 50/60HzColor Temperature: 2700K~6500K

• Luminous Flux: 1200LM

CRI:>80PF: >0.5