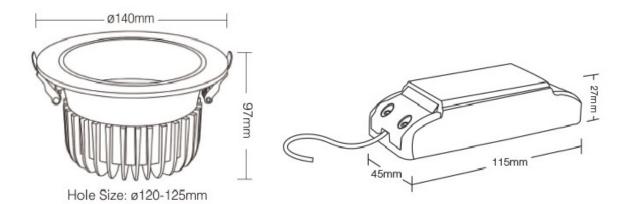

#### **Product description**

• Product Name: 18W Anti-glare RGB+CCT LED Downlight

• Model No.: FUT072

• Power: 18W

Input Voltage: AC100~240V 50/60HzColor Temperature: 2700K~6500K

• Luminous Flux: 1200LM

CRI:>80PF: >0.5

Lifespan: 50000 hoursBeam Angle: 60°Control Distance 30m

.

Anti-glare designing; 2.4G RF remote controller, 16 million color change; Saturation, color temperature and brightness adjustable; Auto-sync and auto-transmitting function make the control distance limitless