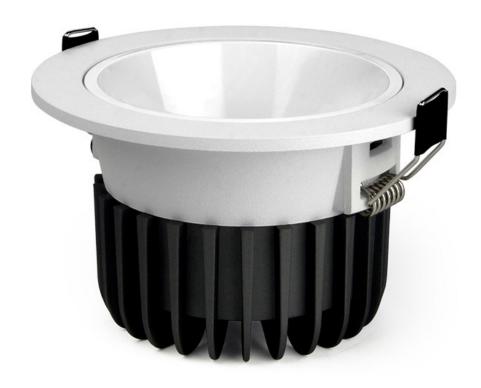

#### **Product description**

• Product Name: 12W Anti-glare RGB+CCT LED Downlight

• Model No.: FUT071

• Power: 12W

Input Voltage: AC100~240V 50/60HzColor Temperature: 2700K~6500K

• Luminous Flux: 800LM

CRI:>80PF: >0.5