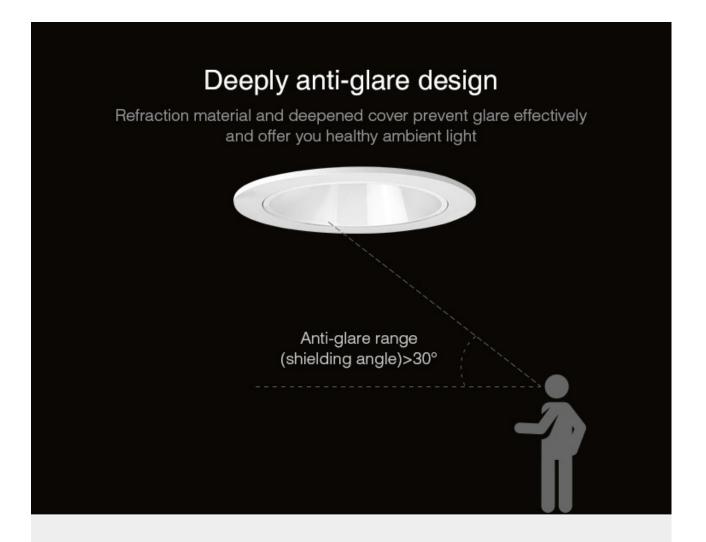

Lifespan: 50000 hoursBeam Angle: 60°Control Distance 30m

•

430mm

460mm

145mm