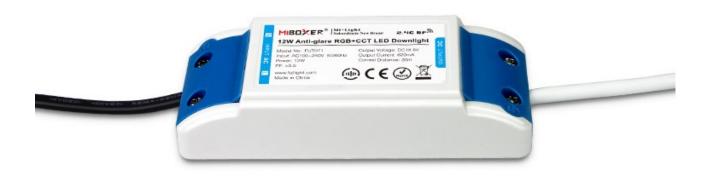

#### **Product description**

• Product Name: 12W Anti-glare RGB+CCT LED Downlight

• Model No.: FUT071

• Power: 12W

Input Voltage: AC100~240V 50/60HzColor Temperature: 2700K~6500K

• Luminous Flux: 800LM

CRI:>80PF: >0.5

### Constant Current & Voltage Driver

Constant current & Voltage driver; Stable Current and Voltage improve the lifespan of the lights