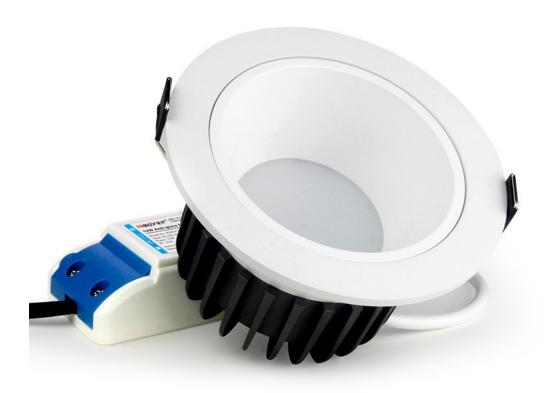

#### **Product description**

• Product Name: 12W Anti-glare RGB+CCT LED Downlight

• Model No.: FUT071

• Power: 12W

Input Voltage: AC100~240V 50/60HzColor Temperature: 2700K~6500K

• Luminous Flux: 800LM

CRI:>80PF: >0.5