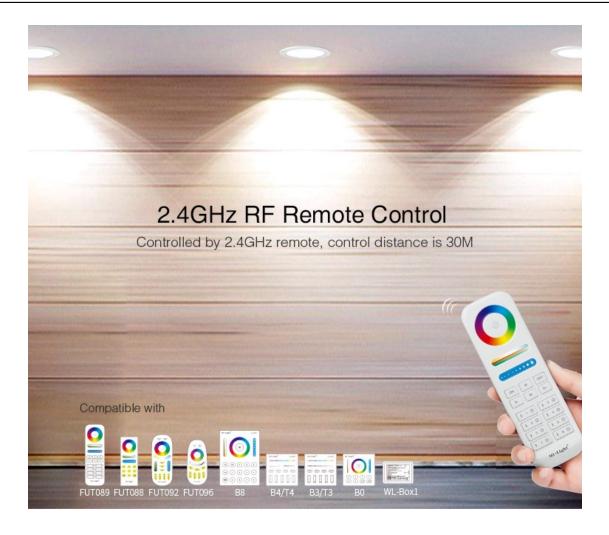

#### Signal Transmitting

One Downlight can transmit the signals from the remote control to another downlight within 30m, as long as there is a downlight within 30m, the remote control distance can be limitless.

### Modes Synchronization

Different downlight can work synchronously when they are started at different times, controlled by the same remote, under same dynamic mode and within 30m distance.