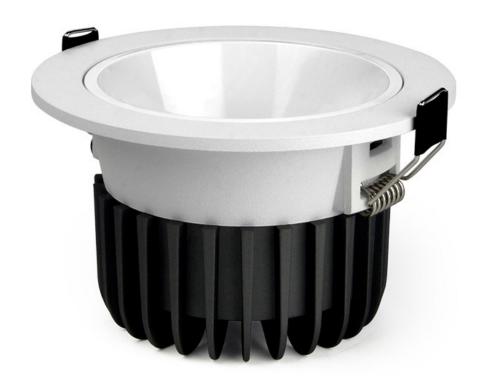

#### **Product description**

• Product Name: 12W Anti-glare RGB+CCT LED Downlight

• Model No.: FUT071

• Power: 12W

Input Voltage: AC100~240V 50/60HzColor Temperature: 2700K~6500K

• Luminous Flux: 800LM

CRI:>80PF: >0.5

Lifespan: 50000 hoursBeam Angle: 60°Control Distance 30m

•

430mm

460mm

145mm