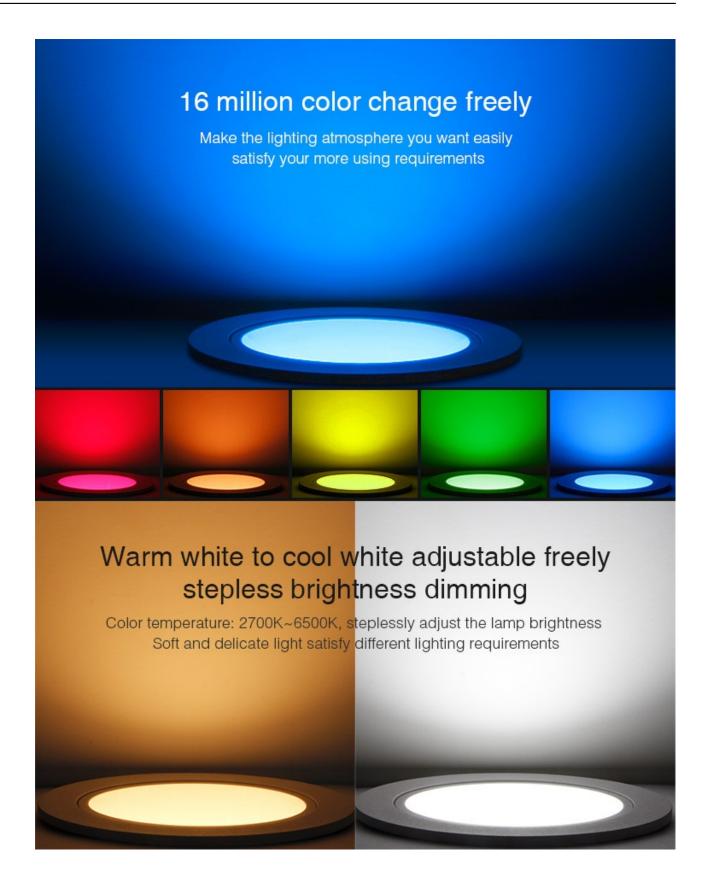

#### **Product description**

• Product Name: 12W Anti-glare RGB+CCT LED Downlight

• Model No.: FUT071

• Power: 12W

Input Voltage: AC100~240V 50/60HzColor Temperature: 2700K~6500K

• Luminous Flux: 800LM

CRI:>80PF: >0.5