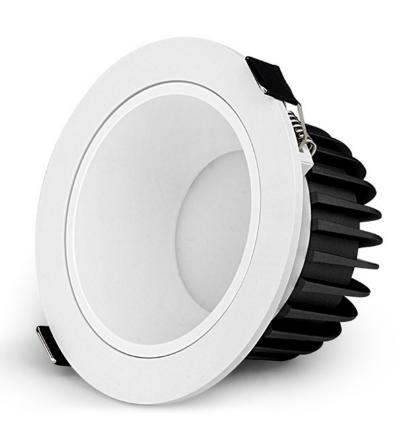

#### **Product description**

• Product Name: 12W Anti-glare RGB+CCT LED Downlight

• Model No.: FUT071

• Power: 12W

Input Voltage: AC100~240V 50/60HzColor Temperature: 2700K~6500K

• Luminous Flux: 800LM

CRI:>80PF: >0.5