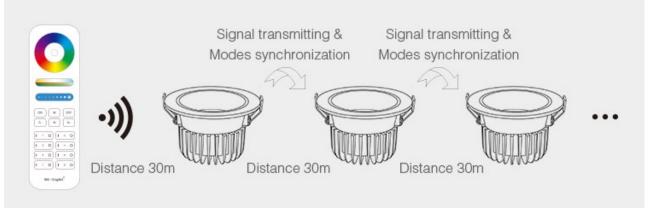

#### Signal Transmitting

One Downlight can transmit the signals from the remote control to another downlight within 30m, as long as there is a downlight within 30m, the remote control distance can be limitless.

### Modes Synchronization

Different downlight can work synchronously when they are started at different times, controlled by the same remote, under same dynamic mode and within 30m distance.