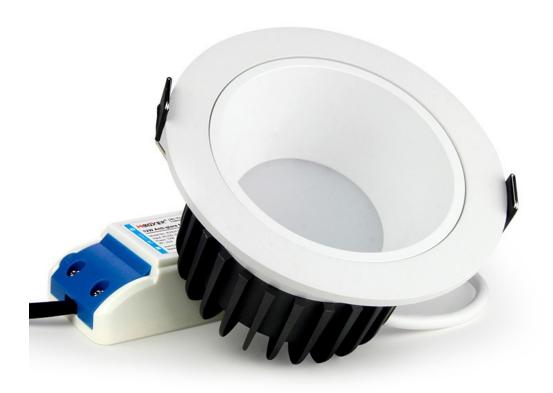

#### **Product description**

• Product Name: 12W Anti-glare RGB+CCT LED Downlight

• Model No.: FUT071

• Power: 12W

Input Voltage: AC100~240V 50/60HzColor Temperature: 2700K~6500K

• Luminous Flux: 800LM

CRI:>80PF: >0.5

Lifespan: 50000 hoursBeam Angle: 60°Control Distance 30m

•

430mm

460mm

145mm