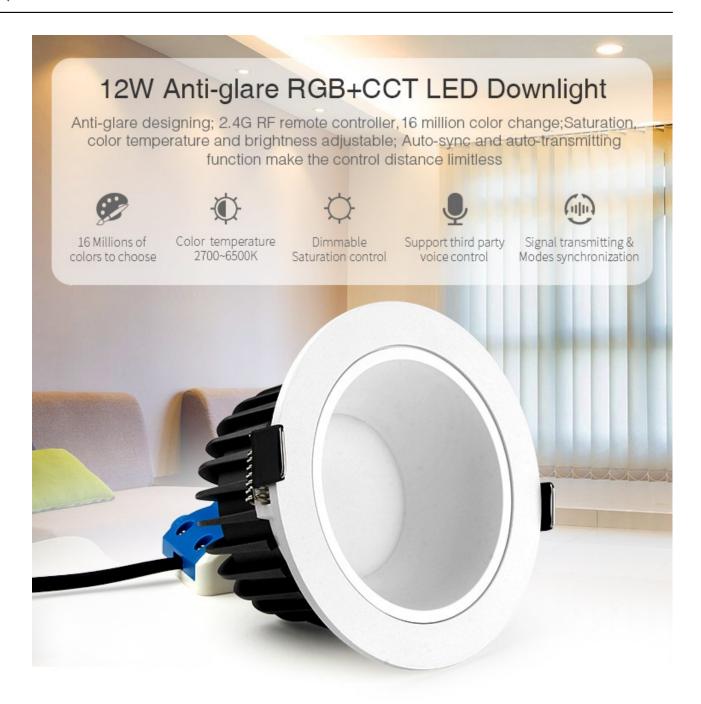

#### **Product description**

• Product Name: 12W Anti-glare RGB+CCT LED Downlight

• Model No.: FUT071

• Power: 12W

Input Voltage: AC100~240V 50/60HzColor Temperature: 2700K~6500K

• Luminous Flux: 800LM

CRI:>80PF: >0.5

Lifespan: 50000 hoursBeam Angle: 60°Control Distance 30m

•

430mm

460mm

145mm