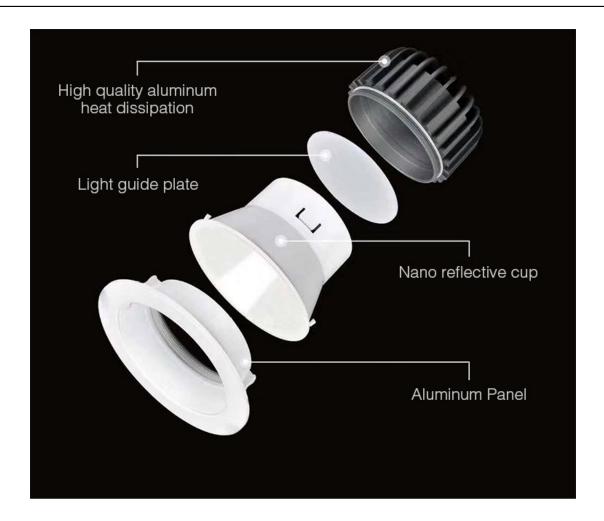

#### **Product description**

• Product Name: 12W Anti-glare RGB+CCT LED Downlight

• Model No.: FUT071

• Power: 12W

Input Voltage: AC100~240V 50/60HzColor Temperature: 2700K~6500K

• Luminous Flux: 800LM

CRI:>80PF: >0.5

Lifespan: 50000 hoursBeam Angle: 60°Control Distance 30m

•

430mm

460mm

145mm