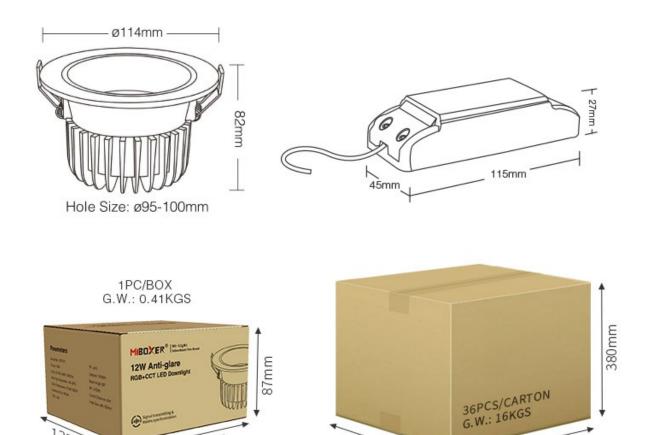

Lifespan: 50000 hoursBeam Angle: 60°Control Distance 30m

•

430mm

460mm

145mm