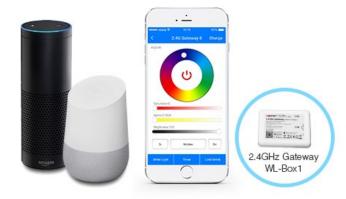

# Support Smart phone APP control and third party voice control

It need 2.4GHz gateway(WL-Box1) for smart phone control or third party voice control