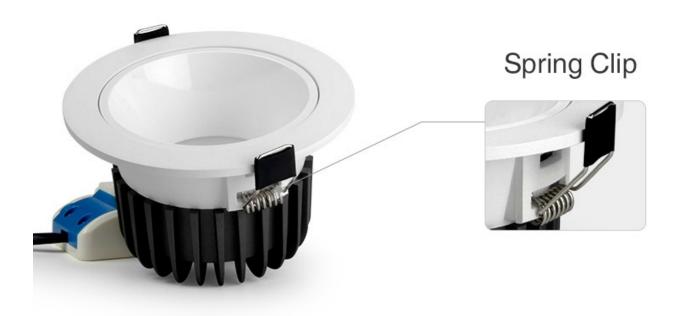

#### **Product description**

• Product Name: 12W Anti-glare RGB+CCT LED Downlight

• Model No.: FUT071

• Power: 12W

Input Voltage: AC100~240V 50/60HzColor Temperature: 2700K~6500K

• Luminous Flux: 800LM

CRI:>80PF: >0.5

Lifespan: 50000 hoursBeam Angle: 60°Control Distance 30m

•

430mm

460mm

145mm