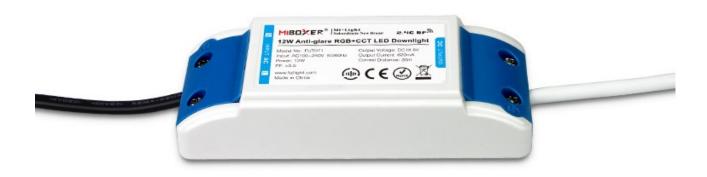

### Constant Current & Voltage Driver

Constant current & Voltage driver; Stable Current and Voltage improve the lifespan of the lights