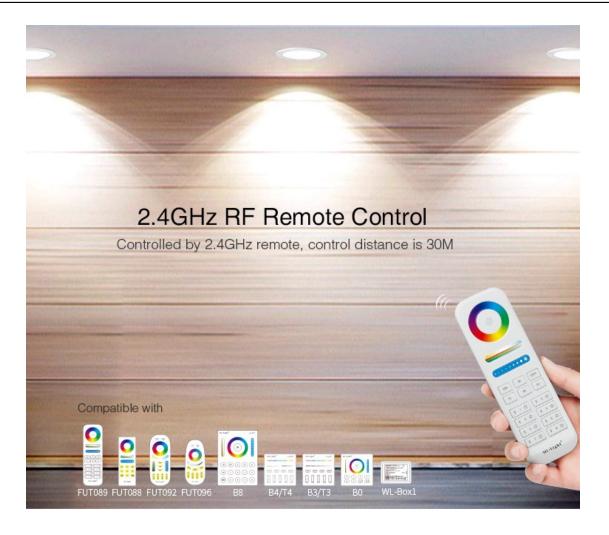

Lifespan: 50000 hoursBeam Angle: 60°Control Distance 30m

•

### Signal Transmitting

One Downlight can transmit the signals from the remote control to another downlight within 30m, as long as there is a downlight within 30m, the remote control distance can be limitless.