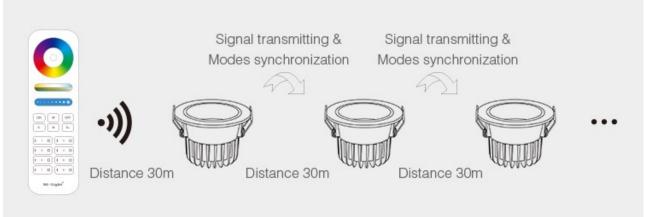

### Signal Transmitting

One Downlight can transmit the signals from the remote control to another downlight within 30m, as long as there is a downlight within 30m, the remote control distance can be limitless.

### Modes Synchronization

Different downlight can work synchronously when they are started at different times, controlled by the same remote, under same dynamic mode and within 30m distance.