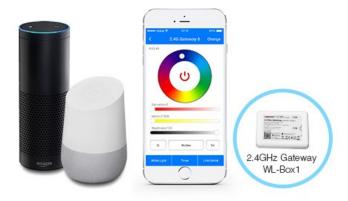

# Support Smart phone APP control and third party voice control

It need 2.4GHz gateway(WL-Box1) for smart phone control or third party voice control