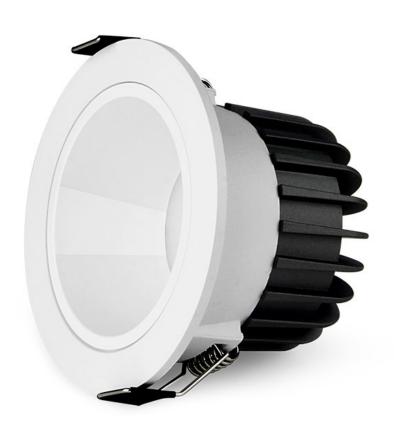

## FUT070 6W Anti-glare RGB+CCT LED Downlight

| Price         | 47.73 Euro |
|---------------|------------|
| Availability  | Available  |
| Shipping time | 4 days     |
| Number        | 2648       |
| Manufacturer  | Mi.Light   |

#### **Product description**

• Product Name: 6W Anti-glare RGB+CCT LED Downlight

• Model No.: FUT070

• Power: 6W

Input Voltage: AC100~240V 50/60HzColor Temperature: 2700K~6500K

• Luminous Flux: 400LM

CRI:>80PF: >0.5