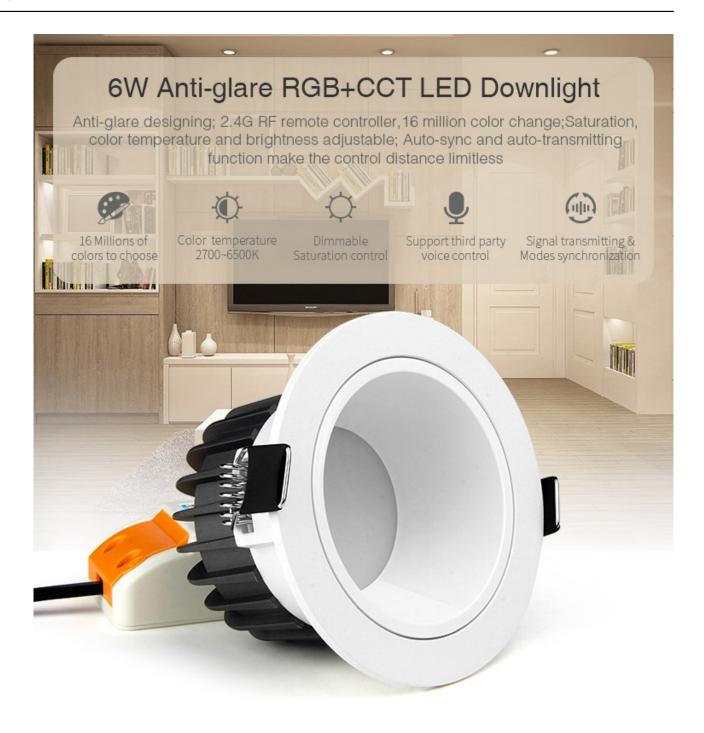

#### **Product description**

• Product Name: 6W Anti-glare RGB+CCT LED Downlight

• Model No.: FUT070

• Power: 6W

Input Voltage: AC100~240V 50/60HzColor Temperature: 2700K~6500K

• Luminous Flux: 400LM

CRI:>80PF: >0.5

Lifespan: 50000 hoursBeam Angle: 60°Control Distance 30m

•

# Support Smart phone APP control and third party voice control

It need 2.4GHz gateway(WL-Box1) for smart phone control or third party voice control

### Signal Transmitting

One Downlight can transmit the signals from the remote control to another downlight within 30m, as long as there is a downlight within 30m, the remote control distance can be limitless.

### Modes Synchronization

Different downlight can work synchronously when they are started at different times, controlled by the same remote, under same dynamic mode and within 30m distance.