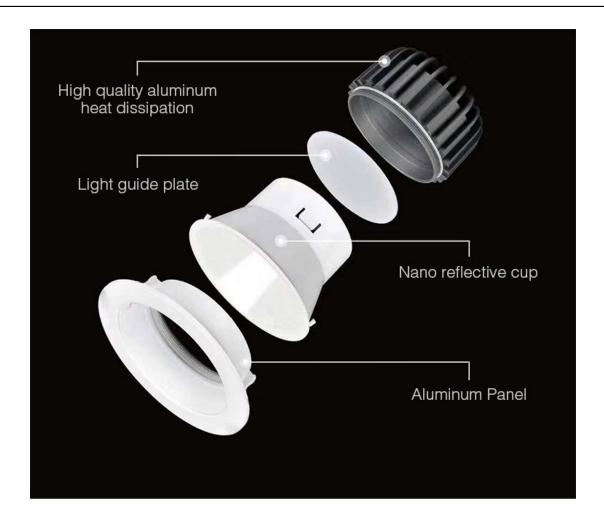

#### **Product description**

• Product Name: 6W Anti-glare RGB+CCT LED Downlight

• Model No.: FUT070

• Power: 6W

Input Voltage: AC100~240V 50/60HzColor Temperature: 2700K~6500K

• Luminous Flux: 400LM

CRI:>80PF: >0.5