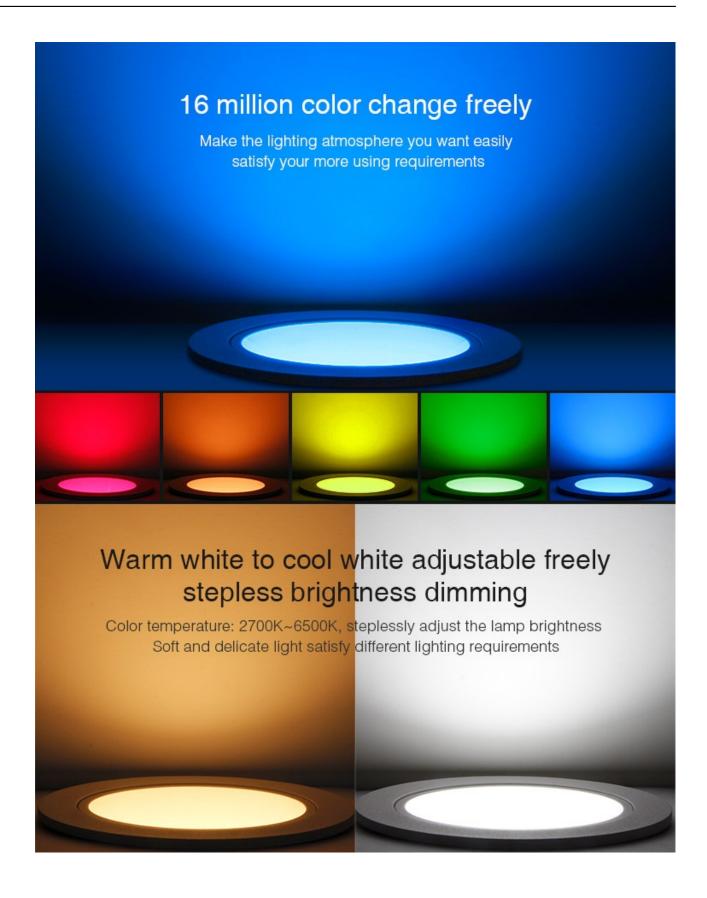

#### **Product description**

• Product Name: 6W Anti-glare RGB+CCT LED Downlight

• Model No.: FUT070

• Power: 6W

Input Voltage: AC100~240V 50/60HzColor Temperature: 2700K~6500K

• Luminous Flux: 400LM

CRI:>80PF: >0.5