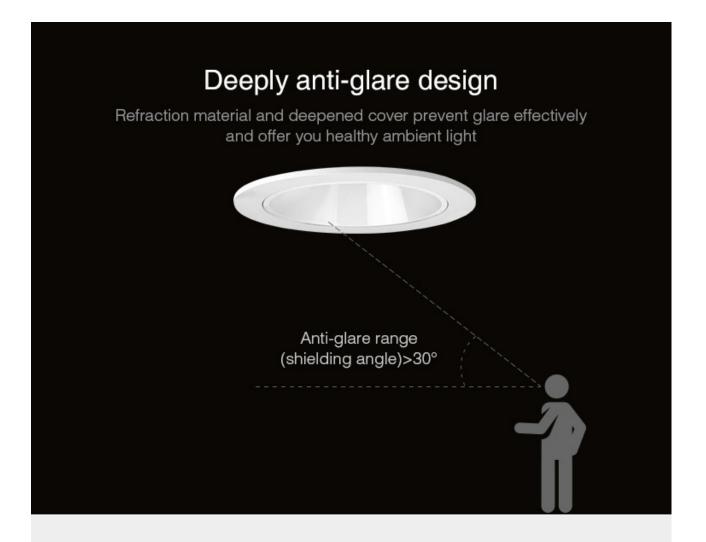

#### **Product description**

• Product Name: 6W Anti-glare RGB+CCT LED Downlight

• Model No.: FUT070

• Power: 6W

Input Voltage: AC100~240V 50/60HzColor Temperature: 2700K~6500K

• Luminous Flux: 400LM

CRI:>80PF: >0.5

Lifespan: 50000 hoursBeam Angle: 60°Control Distance 30m

•