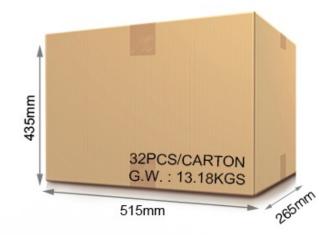

CRI: >80PF: >0.5

Lifespan: 50000 hoursBeam Angle: 120°

• RF: 2.4GHz

Control Distance

30mHole Size: ø100mmMaterial: Aluminum

Hole Size: ø100mm

1PC/BOX G.W.: 0.38KGS