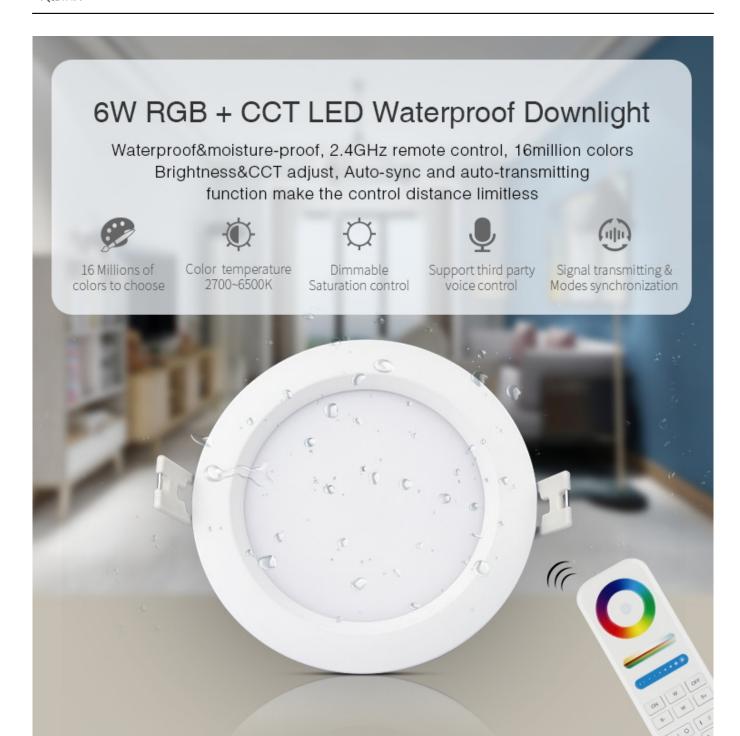

#### **Product description**

• Product Name: 6W RGB+CCT Waterproof LED Downlight

• Model No.: FUT063

• Power: 6W

Input Voltage: AC100~240V 50/60Hz
Color Temperature: 2700K~6500K

Luminous Flux: 500LMLight Efficiency: 80LM/W

CRI: >80PF: >0.5

Lifespan: 50000 hoursBeam Angle: 120°

• RF: 2.4GHz

Control Distance

30mHole Size: ø100mmMaterial: Aluminum

Hole Size: ø100mm

1PC/BOX G.W.: 0.38KGS

## Support Smart phone APP control and third party voice control

It need 2.4GHz gateway(WL-Box1) for smart phone control or third party voice control

omazon alexa

works with the Google Assistant

#### Signal transmitting

One Downlight can transmit the signals from the remote control to another Downlight within 30m, as long as there is a Downlight within 30m, the remote control distance can be limited.

#### Modes synchronization

Different Downlight can work synchronously when they are started at different times, controlled by the same remote, under same dynamic mode and within 30m distance.