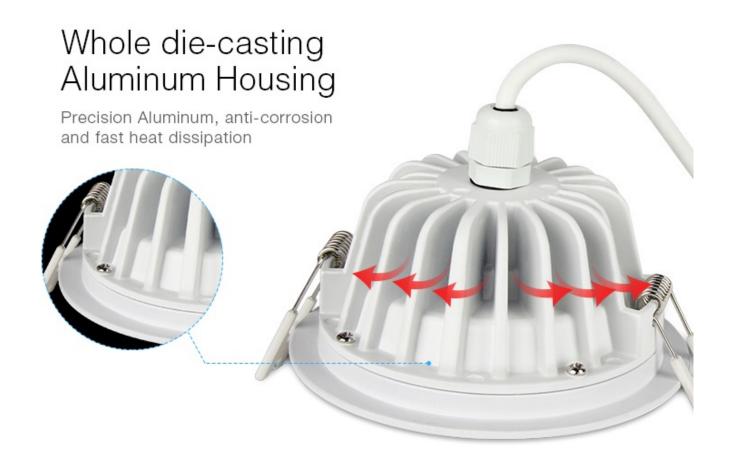

F: 2.4GHz

Control Distance

30mHole Size: ø100mmMaterial: Aluminum









Hole Size: ø100mm

1PC/BOX G.W.: 0.38KGS









## Support Smart phone APP control and third party voice control

It need 2.4GHz gateway(WL-Box1) for smart phone control or third party voice control

omazon alexa

works with the Google Assistant





#### Signal transmitting

One Downlight can transmit the signals from the remote control to another Downlight within 30m, as long as there is a Downlight within 30m, the remote control distance can be limited.

#### Modes synchronization

Different Downlight can work synchronously when they are started at different times, controlled by the same remote, under same dynamic mode and within 30m distance.













### [ Product details ]







Strong sp more sta





### Constant current&Voltage driver

Constant current & Voltage driver; Stable Current and Voltage; improve the lifespan of the lights