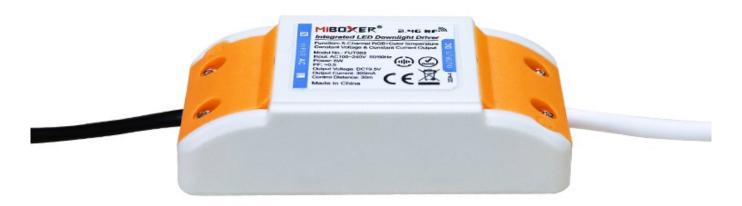

### Constant current&Voltage driver

Constant current & Voltage driver; Stable Current and Voltage; improve the lifespan of the lights