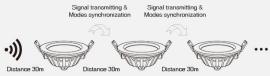

#### Signal transmitting

One Downlight can transmit the signals from the remote control to another Downlight within 30m, as long as there is a Downlight within 30m, the remote control distance can be limited.

#### Modes synchronization

Different Downlight can work synchronously when they are started at different times, controlled by the same remote, under same dynamic mode and within 30m distance.