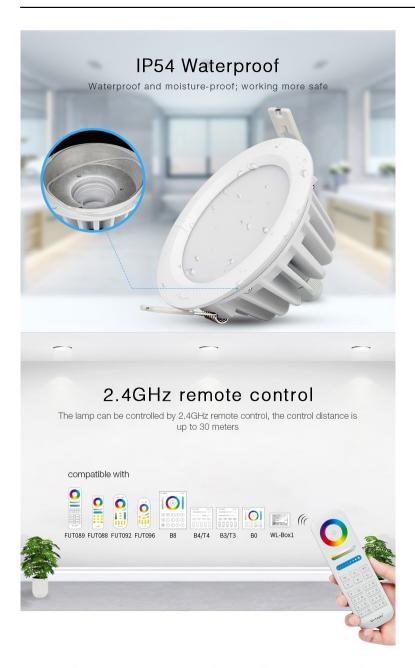

#### **Product description**

• Product Name: 6W RGB+CCT Waterproof LED Downlight

• Model No.: FUT063

• Power: 6W

Input Voltage: AC100~240V 50/60Hz
Color Temperature: 2700K~6500K

Luminous Flux: 500LMLight Efficiency: 80LM/W

CRI: >80PF: >0.5

Lifespan: 50000 hoursBeam Angle: 120°

• RF: 2.4GHz

Control Distance

30mHole Size: ø100mmMaterial: Aluminum

Hole Size: ø100mm

1PC/BOX G.W.: 0.38KGS