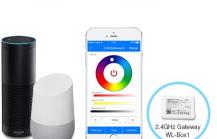

## Support Smart phone APP control and third party voice control

It need 2.4GHz gateway(WL-Box1) for smart phone control or third party voice control

omazon alexa

works with the Google Assistant