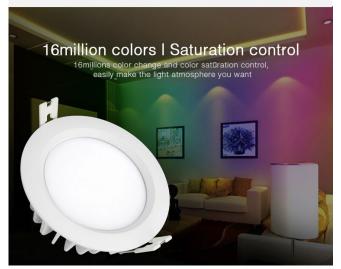

#### **Product description**

• Product Name: 6W RGB+CCT Waterproof LED Downlight

• Model No.: FUT063

• Power: 6W

Input Voltage: AC100~240V 50/60Hz
Color Temperature: 2700K~6500K

Luminous Flux: 500LMLight Efficiency: 80LM/W