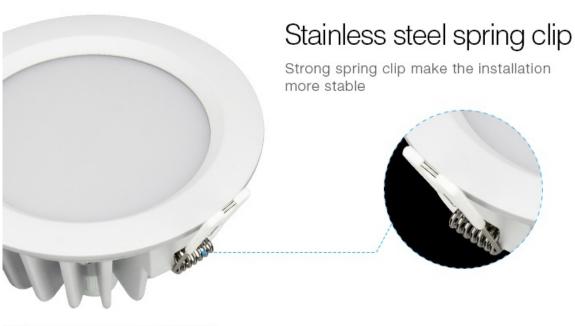

hoursBeam Angle: 120°

• RF: 2.4GHz

Control Distance

30mHole Size: ø100mmMaterial: Aluminum









Hole Size: ø100mm

1PC/BOX G.W.: 0.38KGS









## Support Smart phone APP control and third party voice control

It need 2.4GHz gateway(WL-Box1) for smart phone control or third party voice control

omazon alexa

works with the Google Assistant





#### Signal transmitting

One Downlight can transmit the signals from the remote control to another Downlight within 30m, as long as there is a Downlight within 30m, the remote control distance can be limited.

#### Modes synchronization

Different Downlight can work synchronously when they are started at different times, controlled by the same remote, under same dynamic mode and within 30m distance.













### [ Product details ]







Strong sp more sta





### Constant current&Voltage driver

Constant current & Voltage driver; Stable Current and Voltage; improve the lifespan of the lights