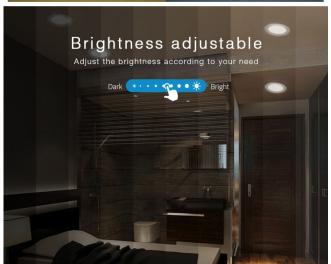

#### **Product description**

• Product Name: 6W RGB+CCT Waterproof LED Downlight

• Model No.: FUT063

• Power: 6W

Input Voltage: AC100~240V 50/60Hz
Color Temperature: 2700K~6500K

Luminous Flux: 500LMLight Efficiency: 80LM/W