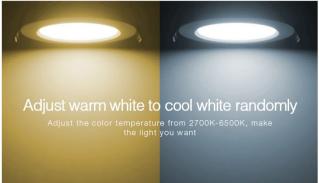

#### **Product description**

• Product Name: 6W RGB+CCT Waterproof LED Downlight

• Model No.: FUT063

• Power: 6W

Input Voltage: AC100~240V 50/60Hz
Color Temperature: 2700K~6500K

Luminous Flux: 500LMLight Efficiency: 80LM/W