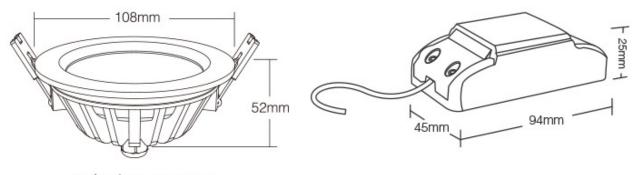

CRI: >80PF: >0.5

Lifespan: 50000 hoursBeam Angle: 120°

• RF: 2.4GHz

Control Distance

30mHole Size: ø100mmMaterial: Aluminum

Hole Size: ø100mm

1PC/BOX G.W.: 0.38KGS