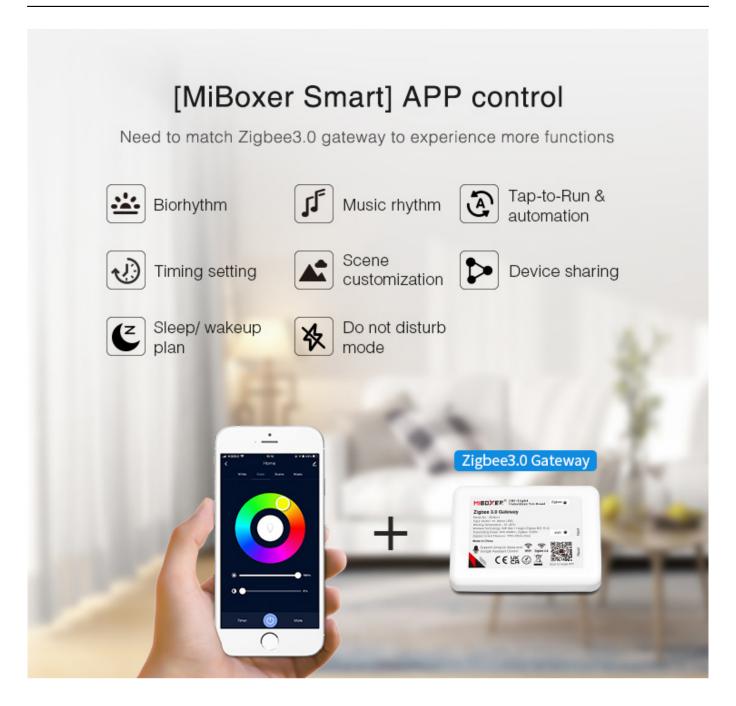

## RGB+CCT LED Controller (Zigbee 3.0)

Easy intelligent life with multiple control modes

IBDY

16 Millions of colors to choose

Zigbee 3.0 remote control

Color temperature adjustable

APP control (Zigbee 3.0 gateway is needed)

## Support third party voice control

Need to be equipped with Zigbee 3.0 gateway, which can control ON/OFF brightness, colors, etc. through voice

It can enter into Philips Hue, IKEA TRADFRI, AMAZON Echo Plus (2nd Gen), Echo (4th Gen), Echo Studio, Echo show (2.Gen) standard zigbee 3.0 gateway