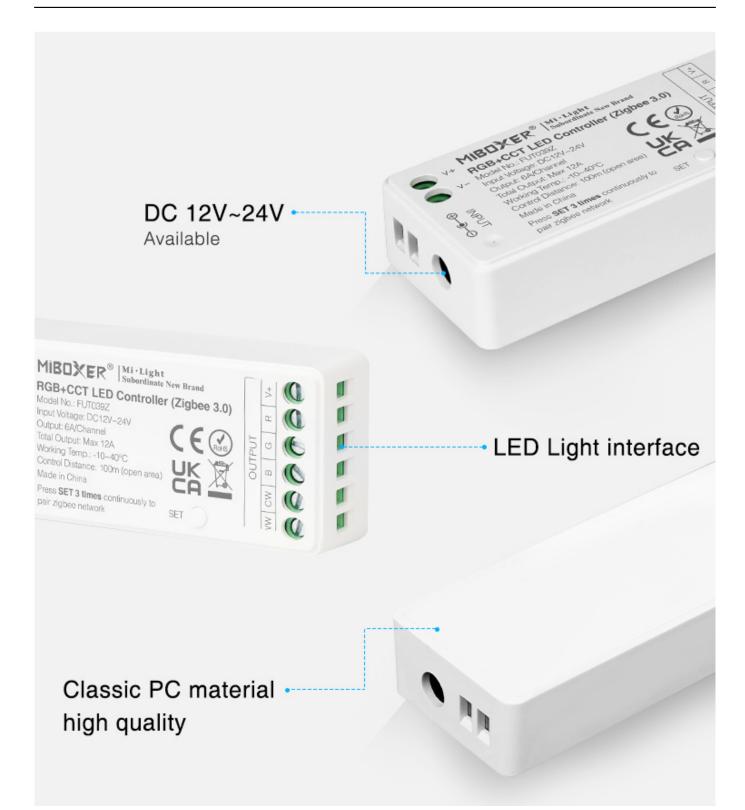

#### Product description

Technical Parameters Controller

- Product Name: RGB+CCT LED Controller (Zigbee 3.0)
- Model No.: FUT039Z
- Working Voltage: DC12~24V
- Output: 6A/Channel
- Total Output: Max 12A
- Wireless Technology: Zigbee 802.15.4
- Zigbee Wireless Frequency: 2.400-2.480GHz
- Control Distance: 100m (open area)
- Working Temperature: -10~40°C

#### Simple and stylish Smaller, Thinner and Lighter Fubon Bank Great Wall Credit Card R V+ 9 RGB+CCT LED Controller (Zigbes 3.0) Model Na: FUT032Z Input Voltage: CC12V-2AV Output: EACharmel Tabel Output: Max 12A Working Temp: -1D-40°C Control Distance: 100m (open area) Made in Cfma h I I OUTPUT CW B G 2222-2222 888 18 4 WALKO DATES 5408 D-D-D-C YEAR VISA CARDHOLDERNAME Press SET 3 times continuously to pair zigbee network MM Ø SET ( Jul 24.3MM Part