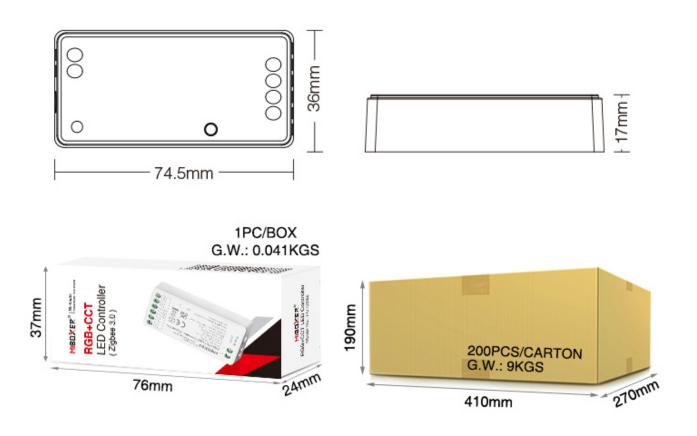

#### Product description

Technical Parameters Controller

- Product Name: RGB+CCT LED Controller (Zigbee 3.0)
- Model No.: FUT039Z
- Working Voltage: DC12~24V
- Output: 6A/Channel
- Total Output: Max 12A
- Wireless Technology: Zigbee 802.15.4
- Zigbee Wireless Frequency: 2.400-2.480GHz
- Control Distance: 100m (open area)
- Working Temperature: -10~40°C

#### Simple and stylish Smaller, Thinner and Lighter Fubon Bank Great Wall Credit Card R V+ 9 RGB+CCT LED Controller (Zigbes 3.0) Model Na: FUT032Z Input Voltage: CC12V-2AV Output: EACharmel Tabel Output: Max 12A Working Temp: -1D-40°C Control Distance: 100m (open area) Made in Cfma h I I OUTPUT CW B G 2222-2222 888 18 4 WALKO DATES 5408 D-D-D-C YEAR VISA CARDHOLDERNAME Press SET 3 times continuously to pair zigbee network MM Ø SET ( Jul 24.3MM Part