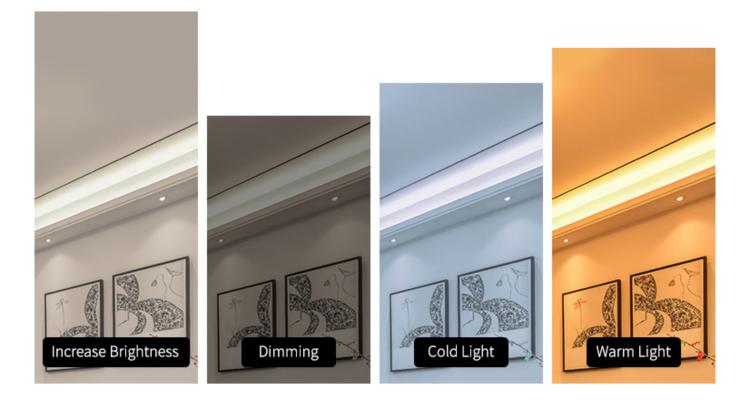

## Brightness adjustable Color temperature adjustable

Brightness adjustable, Adjust the color temperature from 2700K~6500K