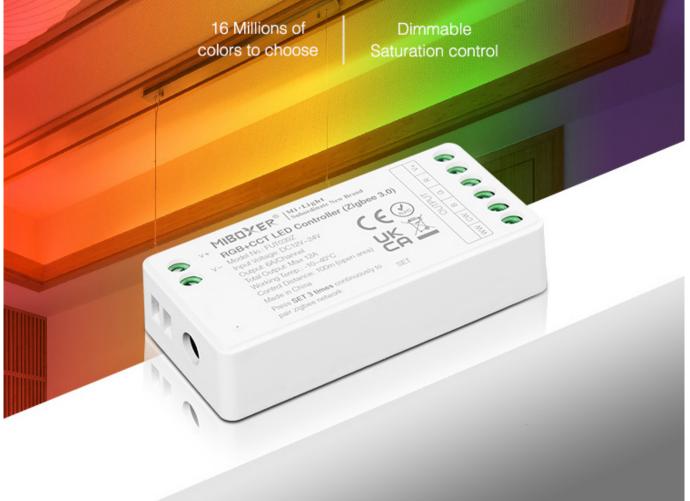

#### Product description

Technical Parameters Controller

- Product Name: RGB+CCT LED Controller (Zigbee 3.0)
- Model No.: FUT039Z
- Working Voltage: DC12~24V
- Output: 6A/Channel
- Total Output: Max 12A
- Wireless Technology: Zigbee 802.15.4
- Zigbee Wireless Frequency: 2.400-2.480GHz
- Control Distance: 100m (open area)
- Working Temperature: -10~40°C

## RGB+CCT LED Controller (Zigbee 3.0)

Easy intelligent life with multiple control modes

IBDY

16 Millions of colors to choose

Zigbee 3.0 remote control

Color temperature adjustable

APP control (Zigbee 3.0 gateway is needed)

## 16 Millions of colors to choose, brightness and saturation adjustable randomly