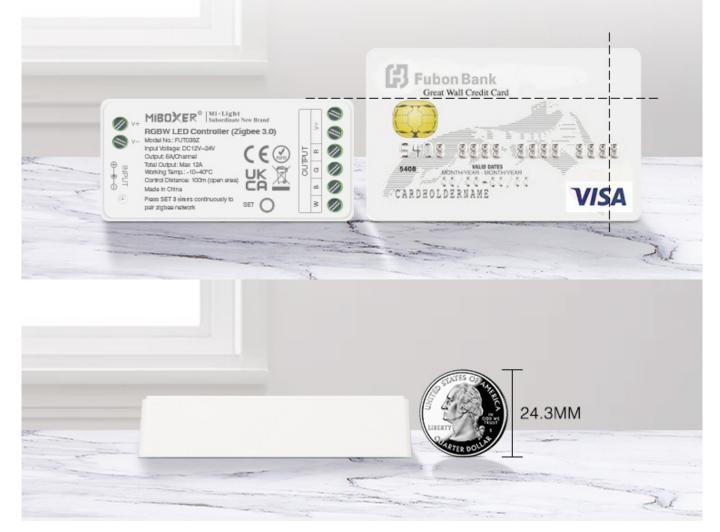

#### Product description

Technical Parameters Controller

- Product Name: RGBW LED Controller (Zigbee 3.0)
- Model No.: FUT038Z
- Working Voltage: DC12~24V
- Output: 6A/Channel
- Total Output: Max 12A
- Wireless Technology: Zigbee 802.15.4
- Zigbee Wireless Frequency: 2.400-2.480GHz
- Control Distance: 100m (open area)
  Working Tomporature: 10, 40°C
- Working Temperature: -10~40°C

## Simple and stylish

Smaller, Thinner and Lighter