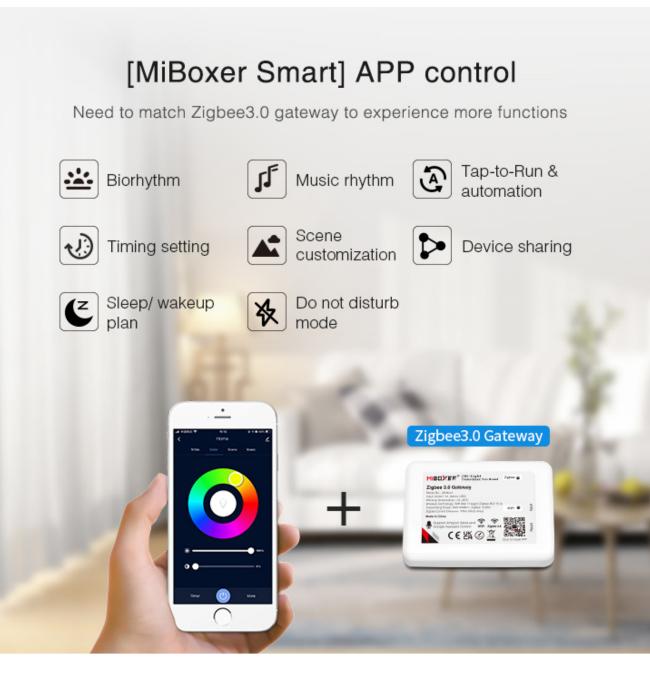

# RGBW LED Controller (Zigbee 3.0)

Easy intelligent life with multiple control modes

IBDY

16 Millions of colors to choose

Zigbee 3.0 remote control

Brightness / saturation control

APP control (Zigbee 3.0 gateway is needed)