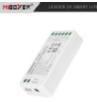

#### Product description

Technical Parameters Controller

- Product Name: RGBW LED Controller (Zigbee 3.0)
- Model No.: FUT038Z
- Working Voltage: DC12~24V
- Output: 6A/Channel
- Total Output: Max 12A
- Wireless Technology: Zigbee 802.15.4
- Zigbee Wireless Frequency: 2.400-2.480GHz
- Control Distance: 100m (open area)
  Working Tomporature: 10, 40°C
- Working Temperature: -10~40°C

# RGBW LED Controller (Zigbee 3.0)

Easy intelligent life with multiple control modes

IBDY

16 Millions of colors to choose

Zigbee 3.0 remote control

Brightness / saturation control

APP control (Zigbee 3.0 gateway is needed)