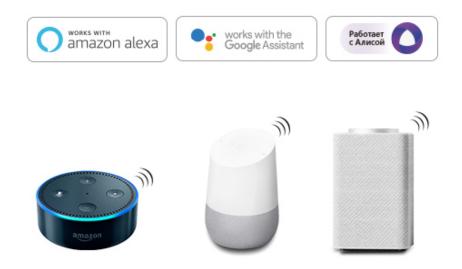

#### Support third party voice control

Need to be equipped with Zigbee 3.0 gateway, which can control ON/OFF brightness, colors, etc. through voice

It can enter into Philips Hue, IKEA TRADFRI, AMAZON Echo Plus (2nd Gen), Echo (4th Gen), Echo Studio, Echo show (2.Gen) standard zigbee 3.0 gateway