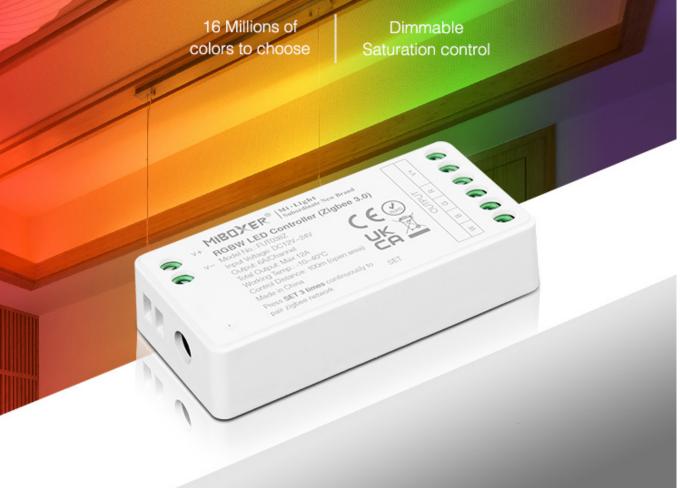

#### Product description

Technical Parameters Controller

- Product Name: RGBW LED Controller (Zigbee 3.0)
- Model No.: FUT038Z
- Working Voltage: DC12~24V
- Output: 6A/Channel
- Total Output: Max 12A
- Wireless Technology: Zigbee 802.15.4
- Zigbee Wireless Frequency: 2.400-2.480GHz
- Control Distance: 100m (open area)
  Working Tomporature: 10, 40°C
- Working Temperature: -10~40°C

# RGBW LED Controller (Zigbee 3.0)

Easy intelligent life with multiple control modes

IBDY

16 Millions of colors to choose

Zigbee 3.0 remote control

Brightness / saturation control

APP control (Zigbee 3.0 gateway is needed)

# 16 Millions of colors to choose, brightness and saturation adjustable randomly