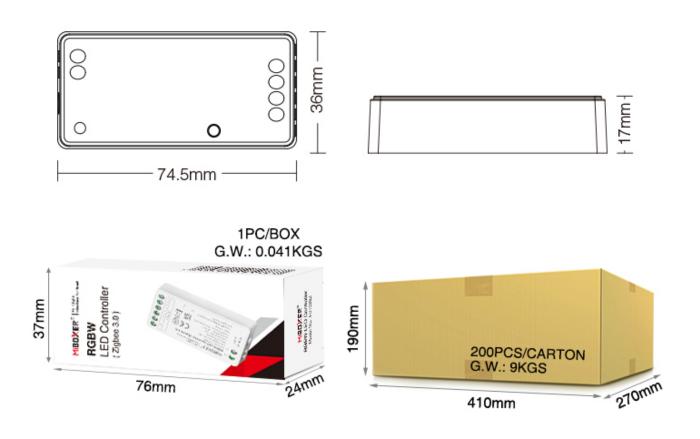

#### Product description

Technical Parameters Controller

- Product Name: RGBW LED Controller (Zigbee 3.0)
- Model No.: FUT038Z
- Working Voltage: DC12~24V
- Output: 6A/Channel
- Total Output: Max 12A
- Wireless Technology: Zigbee 802.15.4
- Zigbee Wireless Frequency: 2.400-2.480GHz
- Control Distance: 100m (open area)
  Working Tomporature: 10, 40°C
- Working Temperature: -10~40°C

## Simple and stylish

Smaller, Thinner and Lighter