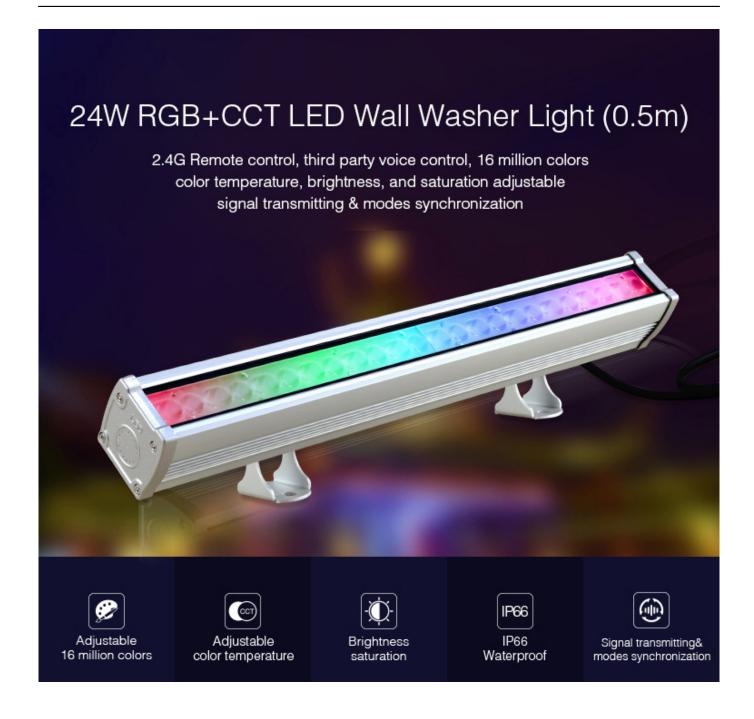

#### **Product description**

#### **Product Parameters**

• Product Name: 24W RGB+CCT LED Wall Washer Light(0.5m)

• Model No.: RL3-24

• Input Voltage: AC100~240V 50/60Hz

• Power: 24W

Working Temperature: -20~45°C
Color temperature: 2700~6500K

• Luminous Flux: 1600LM

CRI: >80PF: >0.9

Lifespan: 50000h
Beam Angle: 15\*60°
Illumination distance: >15m

• IP Rate: IP66

• Control Distance: 30m

• Housing Material: Die-cast aluminum,