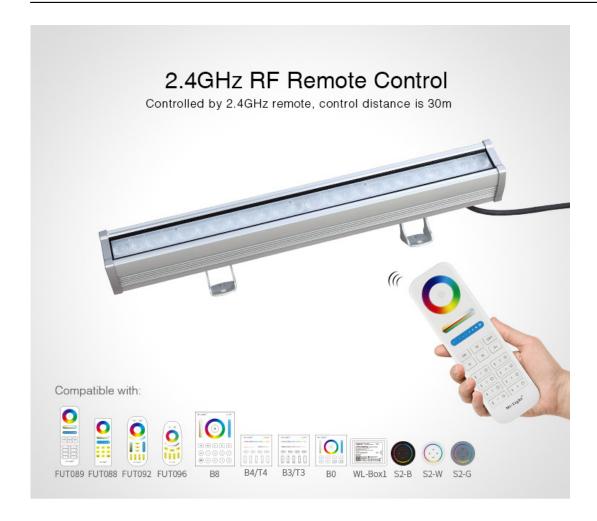

## Support Smart phone APP control and third party voice control

It need 2.4GHz gateway(WL-Box1) for smart phone control or third party voice control