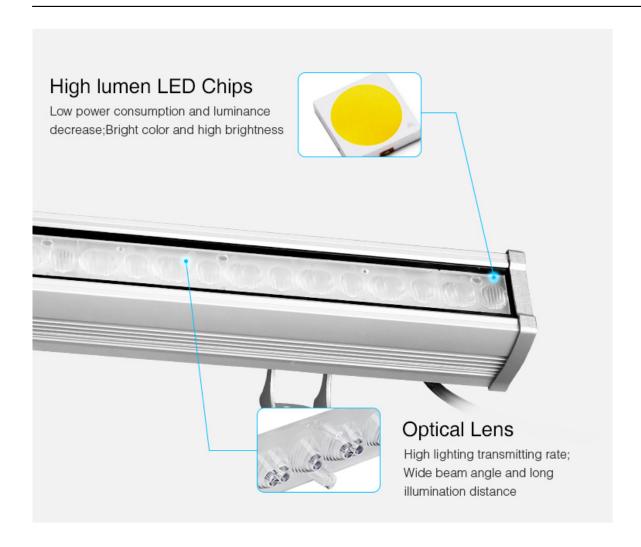

#### **Product Parameters**

• Product Name: 24W RGB+CCT LED Wall Washer Light(0.5m)

• Model No.: RL3-24

• Input Voltage: AC100~240V 50/60Hz

• Power: 24W

Working Temperature: -20~45°C
Color temperature: 2700~6500K

• Luminous Flux: 1600LM

CRI: >80PF: >0.9

Lifespan: 50000h
Beam Angle: 15\*60°
Illumination distance: >15m

• IP Rate: IP66

• Control Distance: 30m

• Housing Material: Die-cast aluminum,