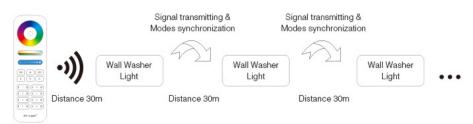

#### Signal transmitting

2700K

One Wall Washer Light can transmit the signals from the remote control to another Wall Washer Light within 30m,as long as there is Wall Washer Light within 30m,the remote control distance can be limitless.

### Modes synchronization

6500K

Different Wall Washer Light can work synchronously when they are started at different times, controled by the same remote, under same dynamic mode and within 30m distance.