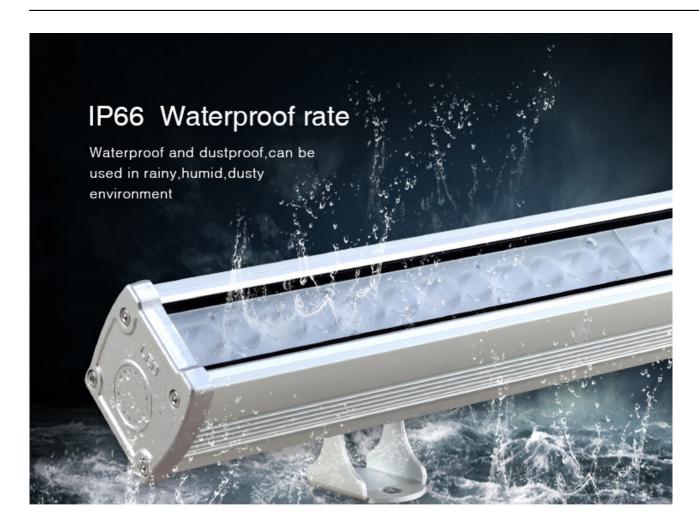

• Luminous Flux: 1600LM

CRI: >80PF: >0.9

Lifespan: 50000h
Beam Angle: 15\*60°
Illumination distance: >15m

• IP Rate: IP66

• Control Distance: 30m

• Housing Material: Die-cast aluminum,