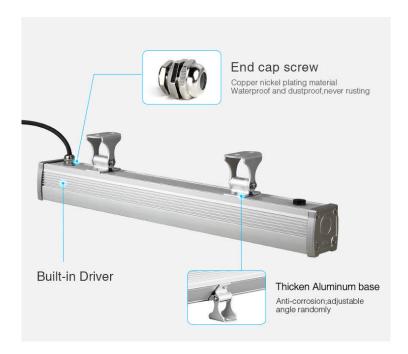

### 180° rotatable bracket, Easy installation

180° rotatable bracket; Adjustable randomly; Easy adjust the beam angle

Applicable scene