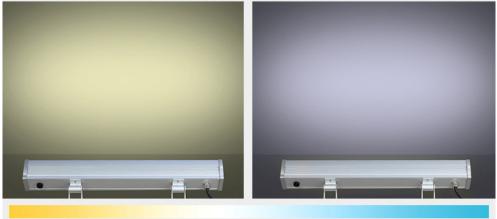

#### **Product Parameters**

• Product Name: 24W RGB+CCT LED Wall Washer Light(0.5m)

• Model No.: RL3-24

• Input Voltage: AC100~240V 50/60Hz

• Power: 24W

Working Temperature: -20~45°C
Color temperature: 2700~6500K

### Color temperature and brightness adjustable randomly

Color temperature and brightness adjustable making many kinds of lighting atmosphere