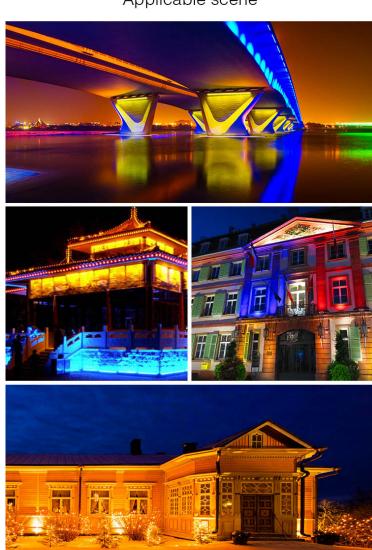

### 180° rotatable bracket, Easy installation

180° rotatable bracket; Adjustable randomly; Easy adjust the beam angle

Applicable scene