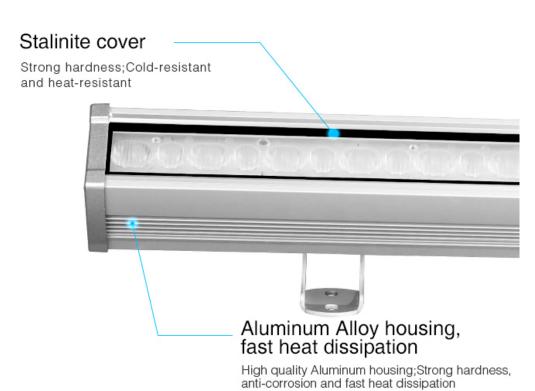

#### **Product Parameters**

• Product Name: 24W RGB+CCT LED Wall Washer Light(0.5m)

• Model No.: RL3-24

• Input Voltage: AC100~240V 50/60Hz

• Power: 24W

Working Temperature: -20~45°C
Color temperature: 2700~6500K

• Luminous Flux: 1600LM

CRI: >80PF: >0.9

Lifespan: 50000h
Beam Angle: 15\*60°
Illumination distance: >15m

• IP Rate: IP66

• Control Distance: 30m

• Housing Material: Die-cast aluminum,