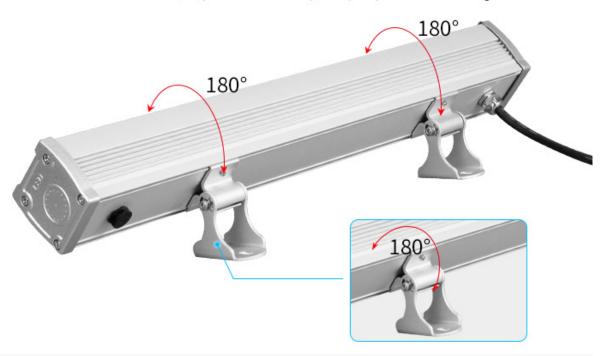

### 180° rotatable bracket, Easy installation

180° rotatable bracket; Adjustable randomly; Easy adjust the beam angle

Applicable scene