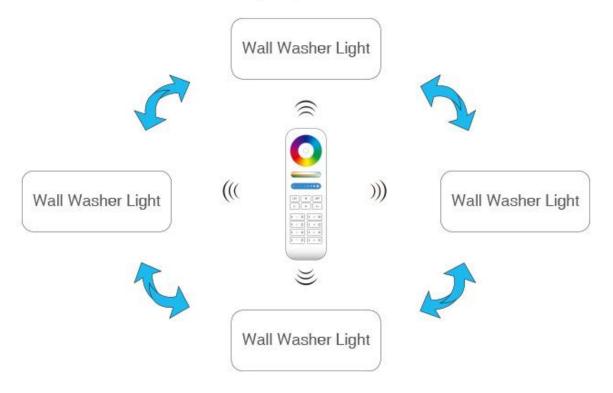

### Auto-synchronization function

Different wall washer light can work synchronously when they are started at different times, controlled by the same remote, under same dynamic mode and with same speed, and within 30m distance.