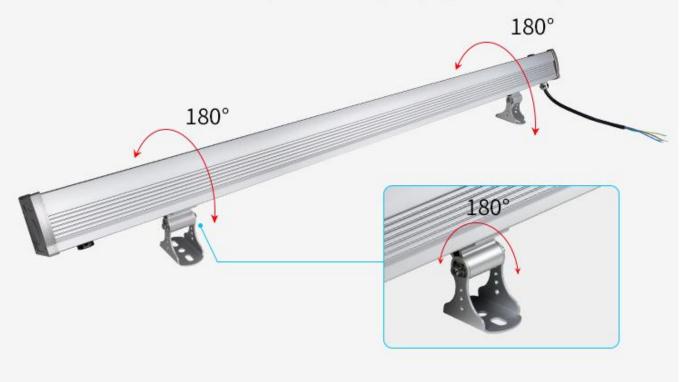

#### 180° rotatable bracket; Easy installation

180° rotatable bracket; Adjustable randomly; Easy adjust the beam angle