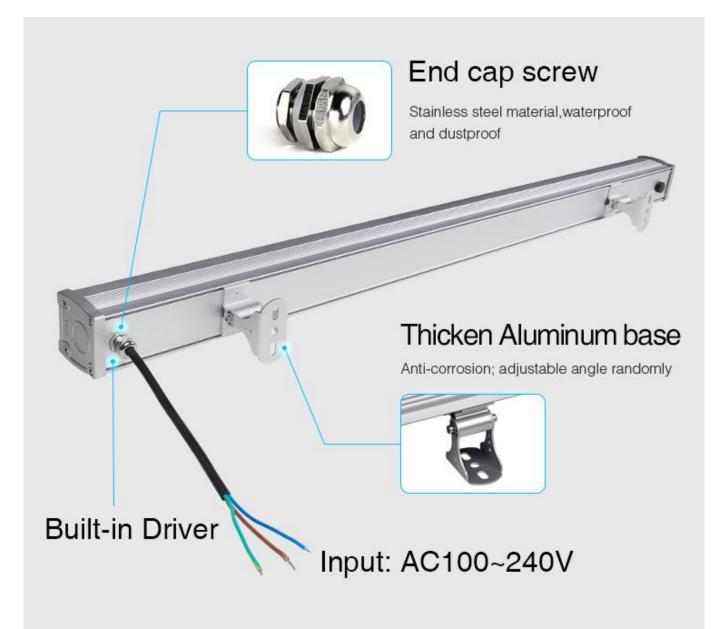

#### Product description

Product Name: 24W RGB+CCT LED Wall Washer Light Model No.: RL1-24 Input Voltage: AC100~240V 50/60Hz

Power: 24W Working Temperature: -20~60°C Color temperature: 2700~6500K Luminous Flux: 1800LM Light Efficiency: 75LM/W CRI: >80

# Aluminum Alloy housing, fast heat dissipation

High quality Aluminum housing; Strong hardness, anti-corrosion and fast heat dissipation