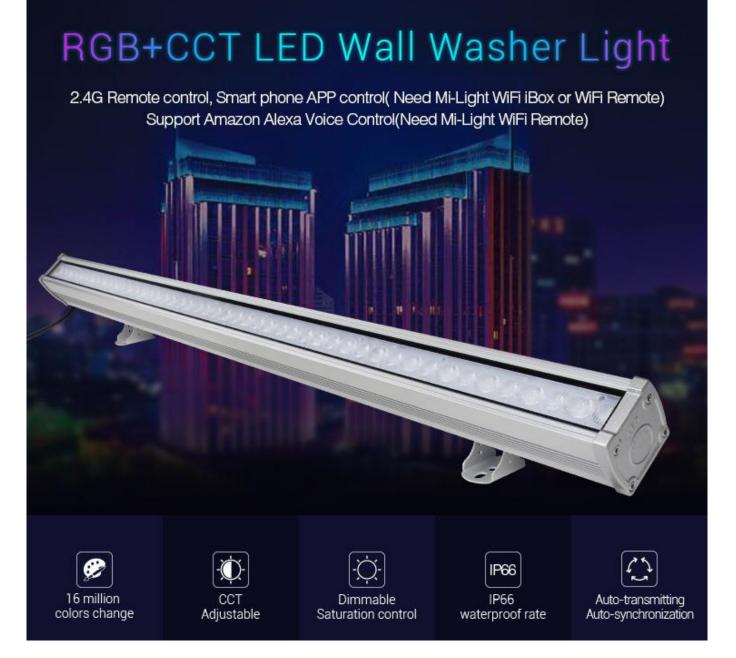

#### Floodlight MILIGHT - RL1-24 24W RGB+CCT LED Wall Washer Light

| Price         | 258.46 Euro |
|---------------|-------------|
| Availability  | Available   |
| Shipping time | 14 days     |
| Number        | 2329        |
| Manufacturer  | Mi.Light    |

#### Product description

Product Name: 24W RGB+CCT LED Wall Washer Light Model No.: RL1-24 Input Voltage: AC100~240V 50/60Hz

Power: 24W Working Temperature: -20~60°C Color temperature: 2700~6500K Luminous Flux: 1800LM Light Efficiency: 75LM/W CRI: >80

#### Support Amazon Alexa Voice Control Smart Phone APP Control

Turn ON/OFF and adjust brightness, color temperature, lighting colors by Voice commands or APP; easily fulfill the personalized setting. \*Amazon Alexa Voice Control(Need Mi-Light WiFi Remote) Smartphone APP Control(Need Mi-Light WiFi iBox or WiFi Remote)

#### Color temperature and brightness adjustable randomly

Color temperature and brightness adjustable making many kinds of lighting atmosphere

2700K

6500K

### Auto-synchronization function

Different wall washer light can work synchronously when they are started at different times, controlled by the same remote, under same dynamic mode and with same speed, and within 30m distance.