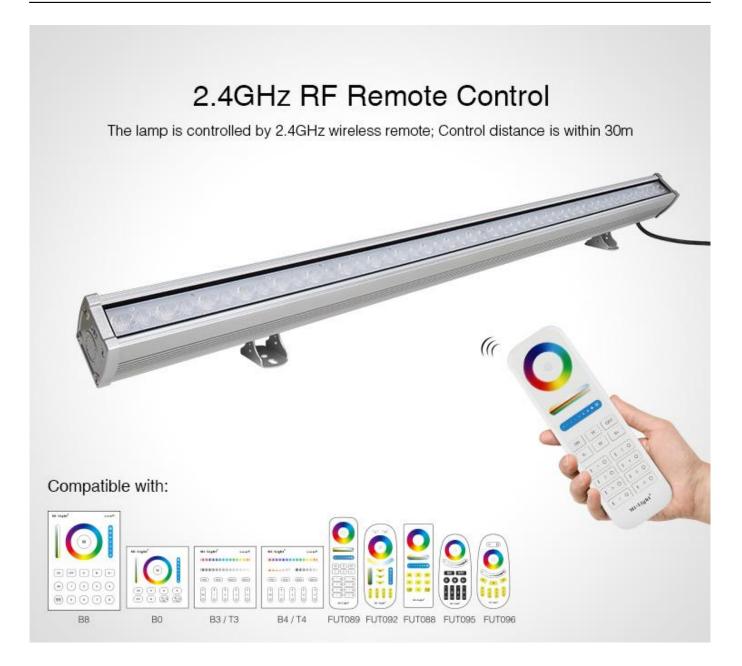

#### Transmitting mode instruction

One wall washer light can transmit the signals from the remote control to another wall washer light within 30m, as long as there is a wall washer light within 30m, the remote control distance can be limitless.

### Auto-synchronization function

Different wall washer light can work synchronously when they are started at different times, controlled by the same remote, under same dynamic mode and with same speed, and within 30m distance.