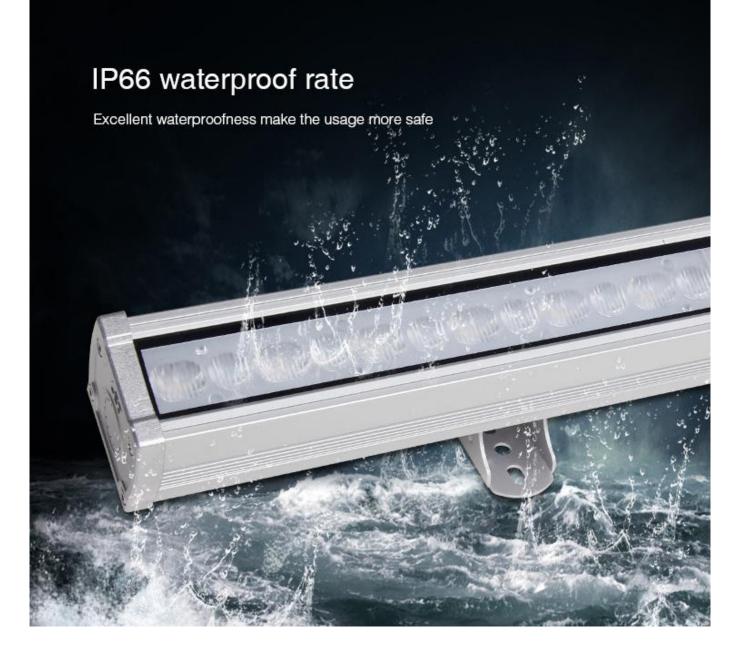

PF: >0.9 Lifespan: 50000h Beam Angle: 15\*60° Illumination distance: >15m IP Rate: IP66 Housing Material: Die-cast aluminum, stalinite