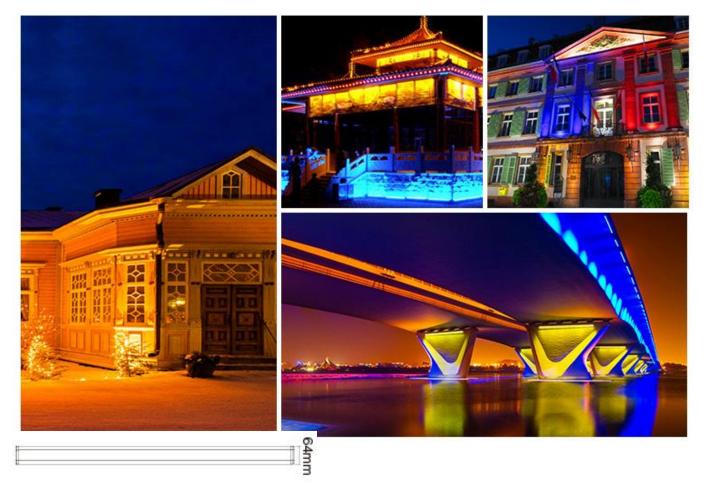

light can transmit the signals from the remote control to another wall washer light within 30m, as long as there is a wall washer light within 30m, the remote control distance can be limitless.



### Auto-synchronization function

Different wall washer light can work synchronously when they are started at different times, controlled by the same remote, under same dynamic mode and with same speed, and within 30m distance.









#### 180° rotatable bracket; Easy installation

180° rotatable bracket; Adjustable randomly; Easy adjust the beam angle









#### Stalinite cover

Strong hardness; Cold-resistant and heat-resistant

# Aluminum Alloy housing, fast heat dissipation

High quality Aluminum housing; Strong hardness, anti-corrosion and fast heat dissipation







## Application