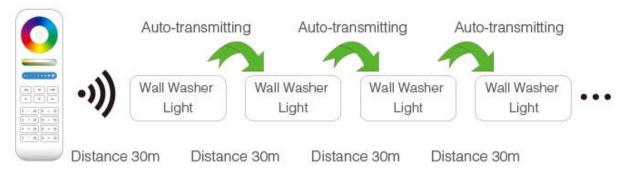

#### Transmitting mode instruction

One wall washer light can transmit the signals from the remote control to another wall washer light within 30m, as long as there is a wall washer light within 30m, the remote control distance can be limitless.