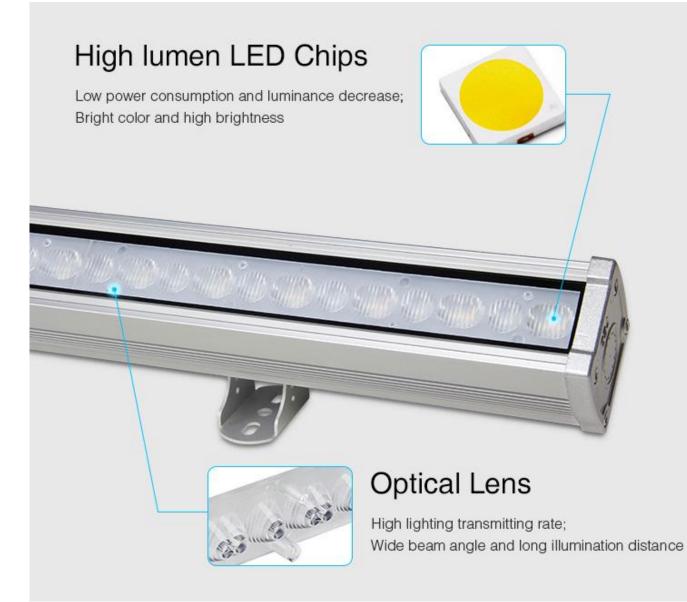

#### Product description

Product Name: 24W RGB+CCT LED Wall Washer Light Model No.: RL1-24 Input Voltage: AC100~240V 50/60Hz

Power: 24W Working Temperature: -20~60°C Color temperature: 2700~6500K Luminous Flux: 1800LM Light Efficiency: 75LM/W CRI: >80

PF: >0.9 Lifespan: 50000h Beam Angle: 15\*60° Illumination distance: >15m IP Rate: IP66 Housing Material: Die-cast aluminum, stalinite