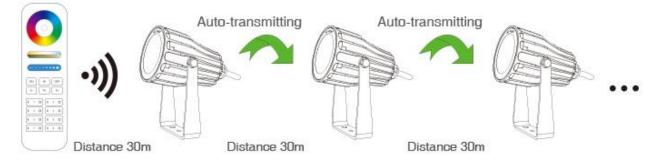

#### Auto-transmitting function

One garden light can transmit the signals from the remote control to another garden light within 30m, as long as there is a garden light within 30m, the remote control distance can be limitless.