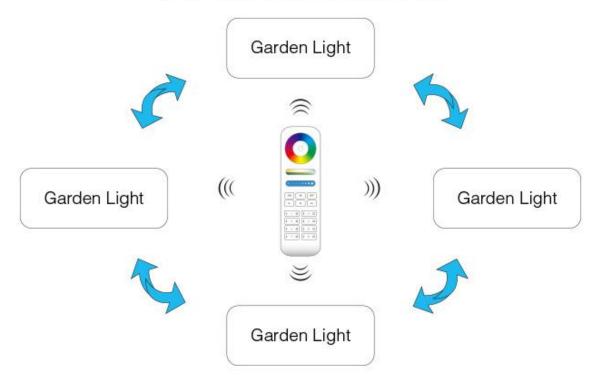

#### Auto-synchronization function

Different garden light can work synchronously when they are started at different times, controlled by the same remote, under same dynamic mode and with same speed, and within 30m distance.