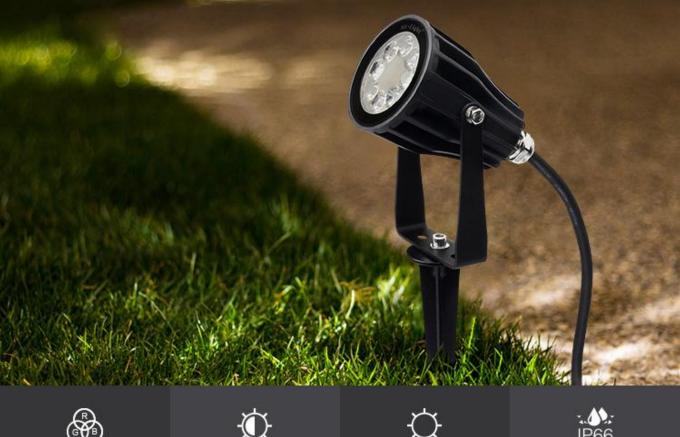

#### Product description

Product Name: 6W RGB+CCT Smart LED Garden Lamp Model No.: FUTC04 Power: 6W Voltage: AC100~240V 50/60Hz Kelvin: 2700~6500K Luminous Flux: 420LM Luminous Efficiency: 70LM/W CRI: >75 PF: >0.5 Lifespan: 50000 hours Beam Angle: 25° Illumination distance: >10m IP Rate: IP66

### Symmetrical and centralized light ray

Beam Angle 25°, Irradiation distance 10m