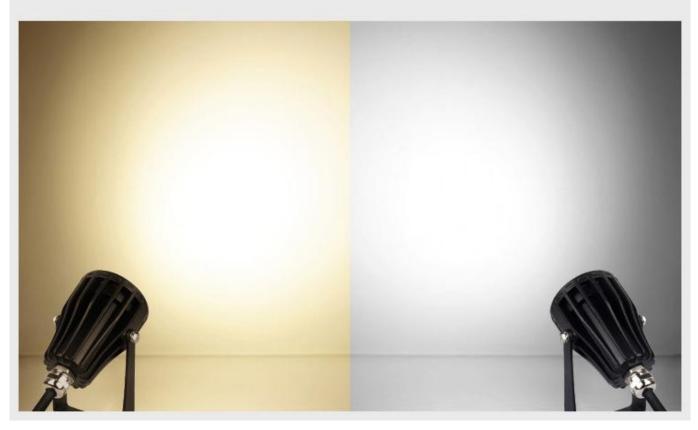

#### Brightness adjustable & Color temperature adjustable

Brightness adjustable, Adjust the color temperature from 2700-6500K, make the light you want