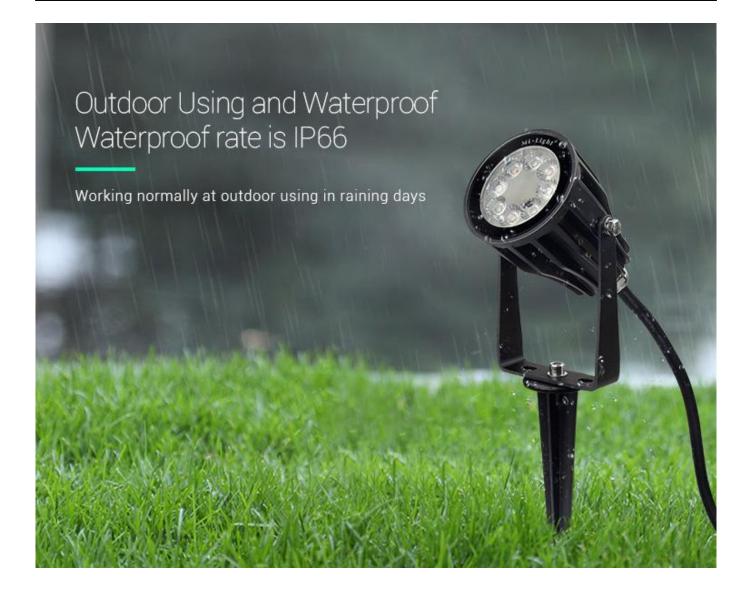

#### Product description

Product Name: 6W RGB+CCT Smart LED Garden Lamp Model No.: FUTC04 Power: 6W Voltage: AC100~240V 50/60Hz Kelvin: 2700~6500K Luminous Flux: 420LM Luminous Efficiency: 70LM/W CRI: >75 PF: >0.5 Lifespan: 50000 hours Beam Angle: 25° Illumination distance: >10m IP Rate: IP66