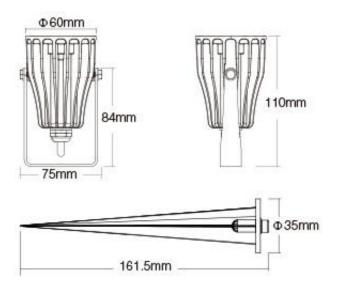

#### Product description

Product Name: 6W RGB+CCT Smart LED Garden Lamp Model No.: FUTC04 Power: 6W Voltage: AC100~240V 50/60Hz Kelvin: 2700~6500K Luminous Flux: 420LM Luminous Efficiency: 70LM/W CRI: >75 PF: >0.5 Lifespan: 50000 hours Beam Angle: 25° Illumination distance: >10m IP Rate: IP66