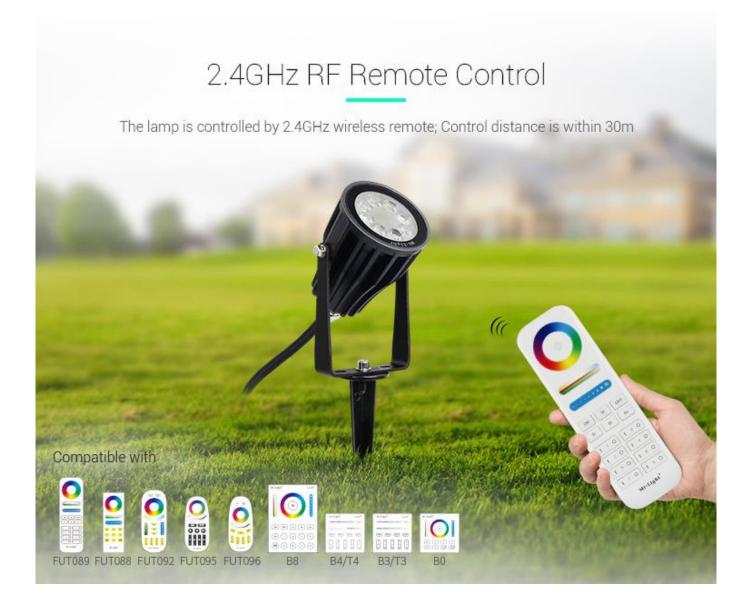

#### Auto-transmitting function

One garden light can transmit the signals from the remote control to another garden light within 30m, as long as there is a garden light within 30m, the remote control distance can be limitless.

#### Auto-synchronization function

Different garden light can work synchronously when they are started at different times, controlled by the same remote, under same dynamic mode and with same speed, and within 30m distance.