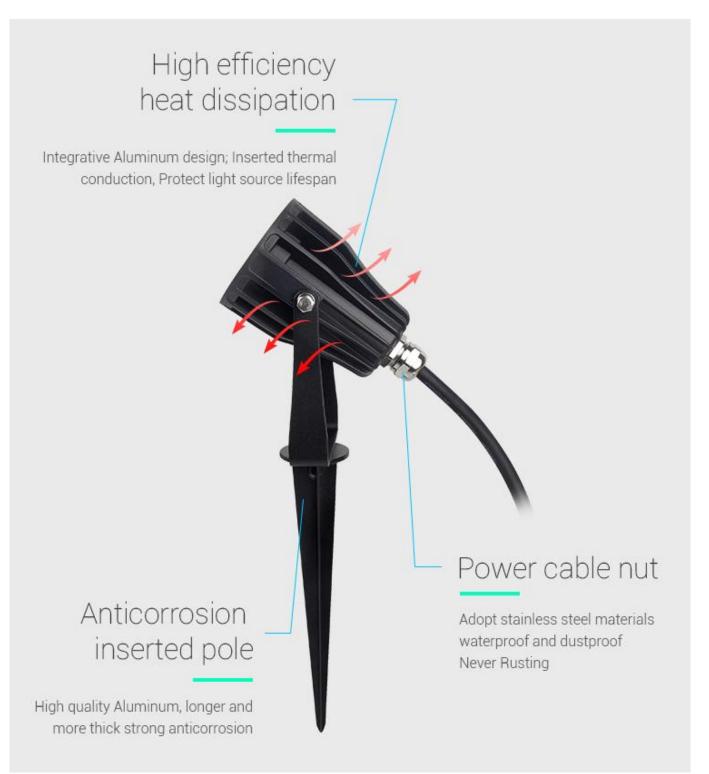

#### Product description

Product Name: 6W RGB+CCT Smart LED Garden Lamp Model No.: FUTC04 Power: 6W Voltage: AC100~240V 50/60Hz Kelvin: 2700~6500K Luminous Flux: 420LM Luminous Efficiency: 70LM/W CRI: >75 PF: >0.5 Lifespan: 50000 hours Beam Angle: 25° Illumination distance: >10m IP Rate: IP66