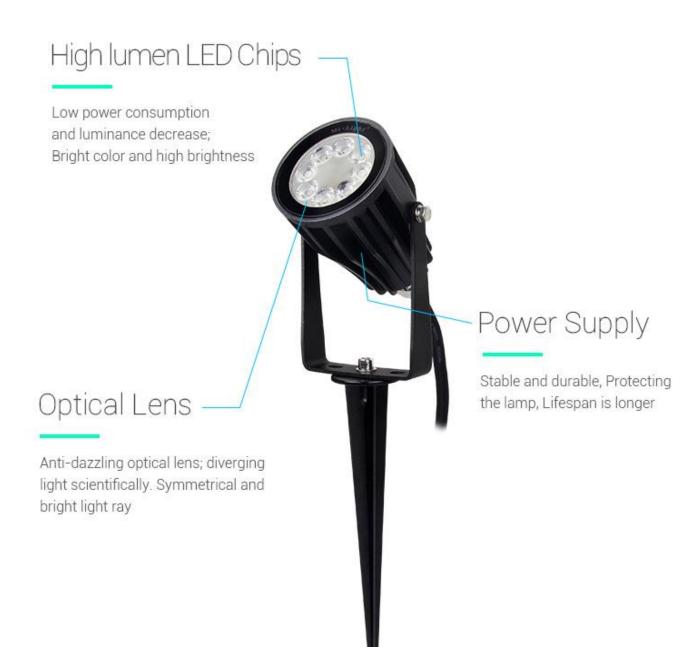

#### Product description

Product Name: 6W RGB+CCT Smart LED Garden Lamp Model No.: FUTC04 Power: 6W Voltage: AC100~240V 50/60Hz Kelvin: 2700~6500K Luminous Flux: 420LM Luminous Efficiency: 70LM/W CRI: >75 PF: >0.5 Lifespan: 50000 hours Beam Angle: 25° Illumination distance: >10m IP Rate: IP66

# RGB+CCT Smart LED Garden Light

Remote control | APP control | Auto-transmitting | Auto-synchronization

16 million colors change CCT Adjustable Dimmable Saturation control IP66 IP66 waterproof rate

6

16 million colors change, saturation adjustable Make smart lighting atmosphere meet all your requirement

#### Brightness adjustable & Color temperature adjustable

Brightness adjustable, Adjust the color temperature from 2700-6500K, make the light you want