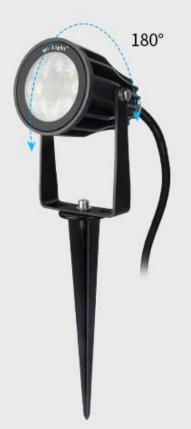

#### Adjustable freely and easy operation

Install at different scenes; can rotate and adjust the beam angle freely