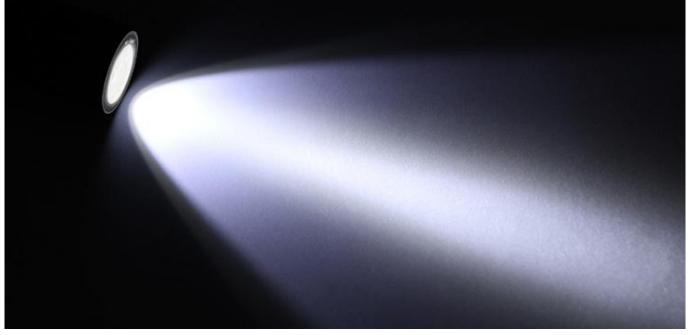

### Symmetrical and centralized light ray

Beam Angle 25°, Irradiation distance 10m