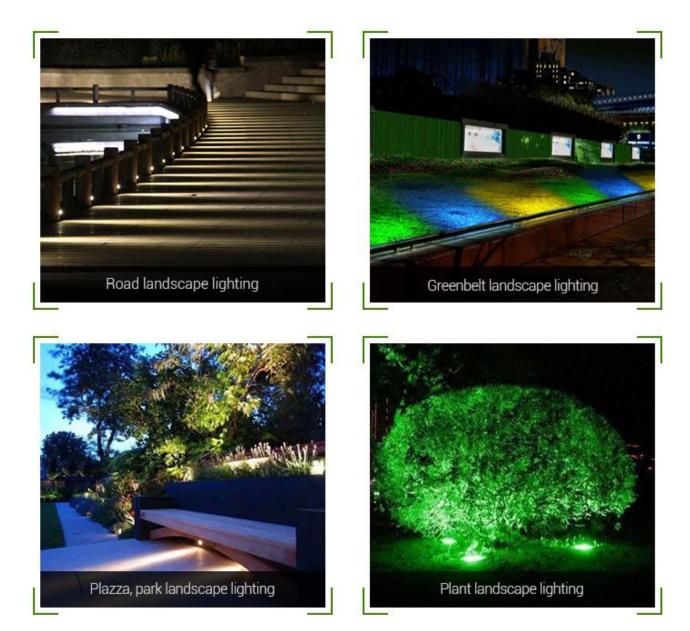

Smartphone APP Control(Need Mi-Light WiFi iBox or WiFi Remote)



 $\mathcal{O}$ 



### Symmetrical and centralized light ray

Beam Angle 25°, Irradiation distance 10m







#### Auto-transmitting function

One garden light can transmit the signals from the remote control to another garden light within 30m, as long as there is a garden light within 30m, the remote control distance can be limitless.





#### Auto-synchronization function

Different garden light can work synchronously when they are started at different times, controlled by the same remote, under same dynamic mode and with same speed, and within 30m distance.





#### Adjustable freely and easy operation

Install at different scenes; can rotate and adjust the beam angle freely













#### Part of application area