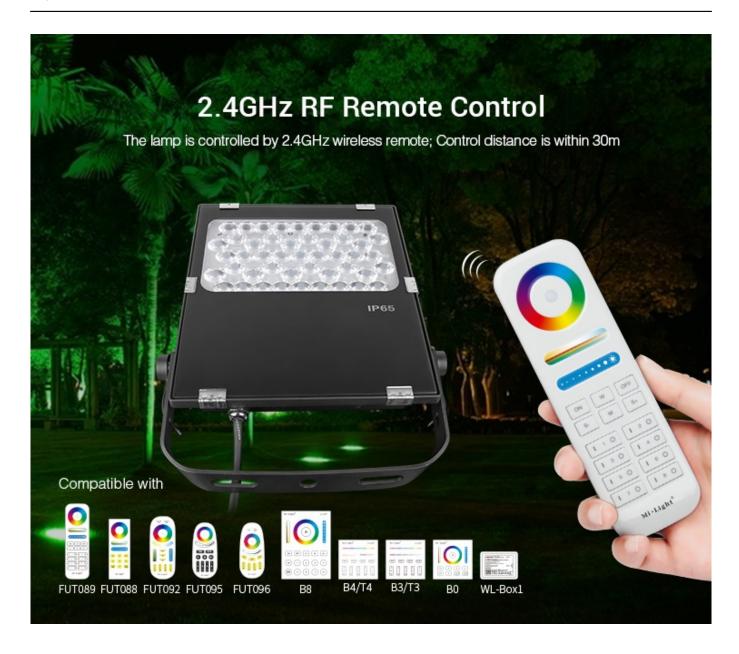

#### Signal transmitting

One lighting fixture can transmit the signals from the remote control to another lighting fixture within 30m, as long as there is a lighting fixture within 30m, the remote control distance can be limitless

#### Modes synchronization

Different lighting fixture can work synchronously when they are started at different times, controlled by the same remote, under same dynamic mode and within 30m distance.