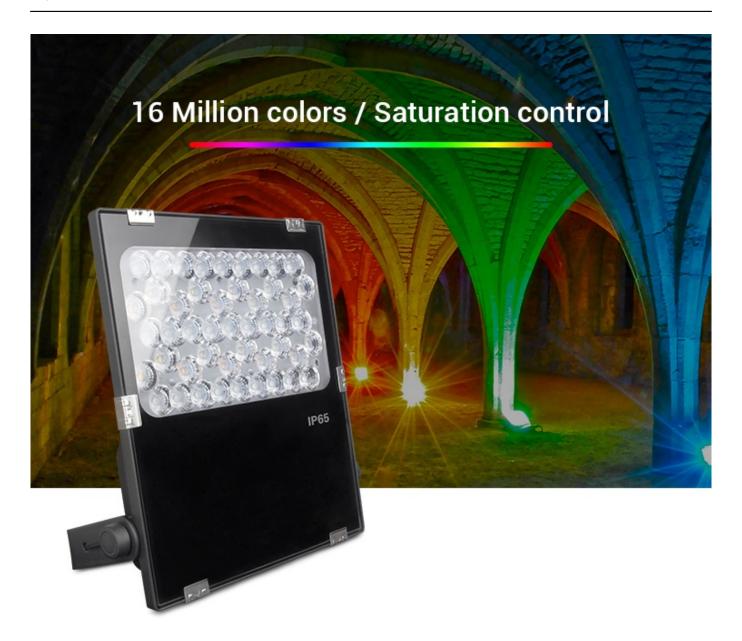

#### **Product description**

Product Name: 50W RGB+CCT LED Garden Light

Model No.: FUTC06 Power: 50W

Input Voltage: AC100~240V 50/60Hz Working Temperature: -20-60°C Color Temperature: 2700K~6500K

Luminous Flux: 4000LM Luminous Efficiency: 80LM/W

#### Brightness adjustable & Color temperature adjustable

Brightness adjustable, Adjust the color temperature from 2700-6500K, make the light you want