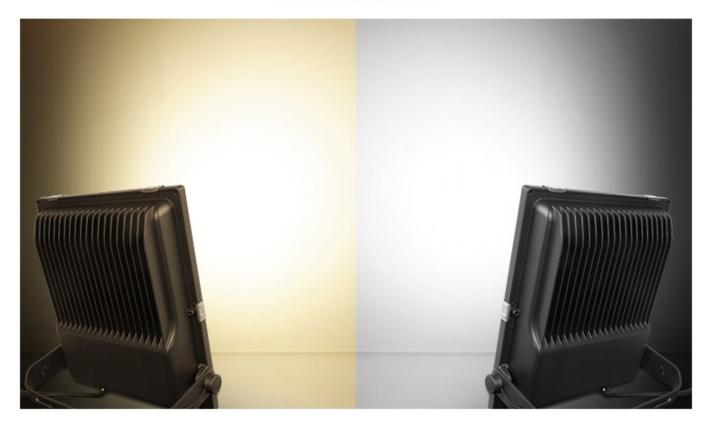

#### Brightness adjustable & Color temperature adjustable

Brightness adjustable, Adjust the color temperature from 2700-6500K, make the light you want