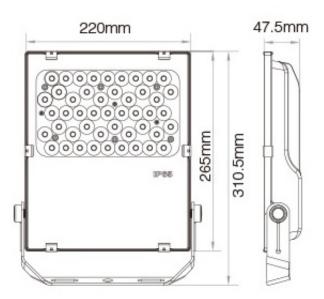

#### **Product description**

Product Name: 50W RGB+CCT LED Garden Light

Model No.: FUTC06 Power: 50W

Input Voltage: AC100~240V 50/60Hz Working Temperature: -20-60°C Color Temperature: 2700K~6500K

Luminous Flux: 4000LM Luminous Efficiency: 80LM/W

CRI: >80 PF: >0.9

Lifespan: 50000 hours Beam Angle: 25°

Illumination distance: >15m

IP Rate: IP65 RF: 2.4GHz

Control Distance: 30m