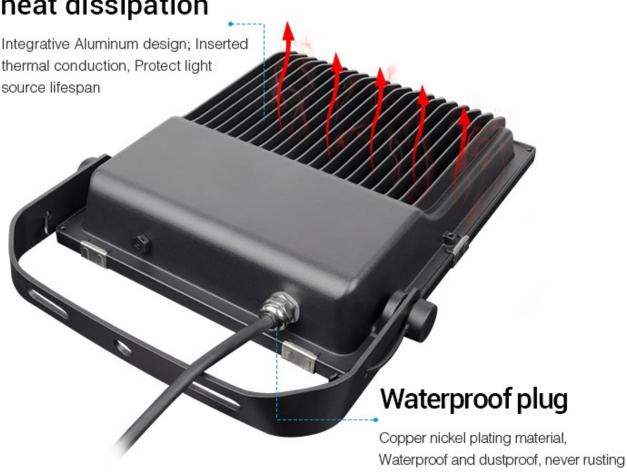

### **Optical Lens**

Anti-dazzling optical lens; diverging light scientifically. Symmetrical and bright light ray

High efficiency heat dissipation