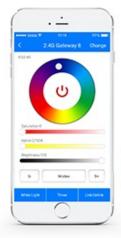

# Support Smart phone APP control and third party voice control

It need 2.4GHz gateway(WL-Box1) for smart phone control or third party voice control