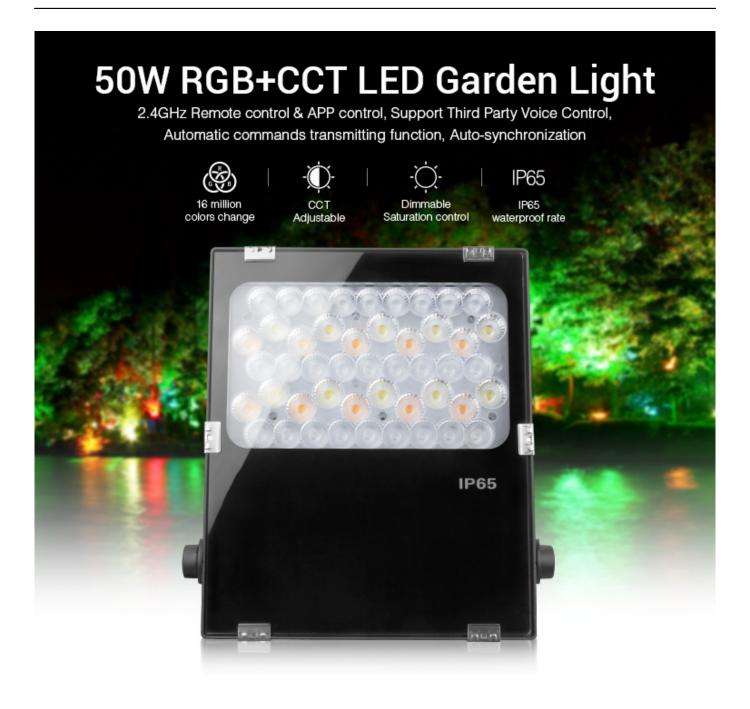

#### **Product description**

Product Name: 50W RGB+CCT LED Garden Light

Model No.: FUTC06 Power: 50W

Input Voltage: AC100~240V 50/60Hz Working Temperature: -20-60°C Color Temperature: 2700K~6500K

Luminous Flux: 4000LM Luminous Efficiency: 80LM/W

CRI: >80 PF: >0.9

Lifespan: 50000 hours Beam Angle: 25°

Illumination distance: >15m

IP Rate: IP65 RF: 2.4GHz

Control Distance: 30m

#### Brightness adjustable & Color temperature adjustable

Brightness adjustable, Adjust the color temperature from 2700-6500K, make the light you want