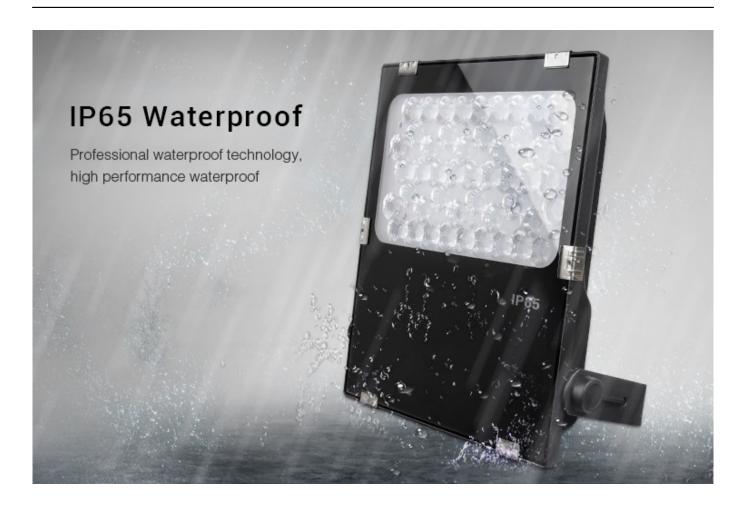

CRI: >80 PF: >0.9

Lifespan: 50000 hours Beam Angle: 25°

Illumination distance: >15m

IP Rate: IP65 RF: 2.4GHz

Control Distance: 30m