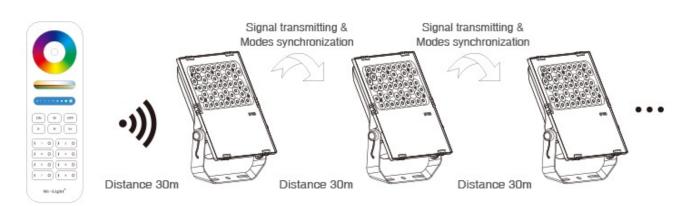

#### Signal transmitting

One lighting fixture can transmit the signals from the remote control to another lighting fixture within 30m, as long as there is a lighting fixture within 30m, the remote control distance can be limitless

#### Modes synchronization

Different lighting fixture can work synchronously when they are started at different times, controlled by the same remote, under same dynamic mode and within 30m distance.